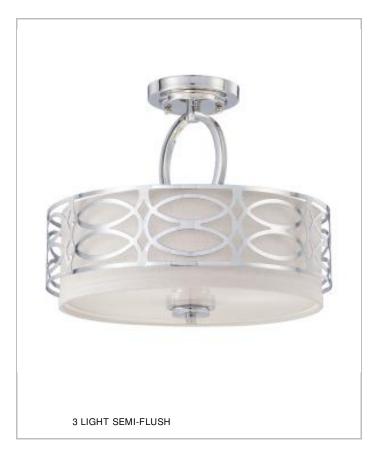

| General                   |                 |
|---------------------------|-----------------|
| Status                    | Active          |
| Finish                    | Polished Nickel |
| Style                     | Contemporary    |
| Number of Lamps           | 3               |
| Height (in.)              | 12.00           |
| Width (in.)               | 15.00           |
| Indoor or Outdoor Fixture | Indoor          |

| Specifications   |                           |
|------------------|---------------------------|
| Base             | Medium                    |
| Bulb Type        | Incandescent              |
| Max Wattage      | 60W                       |
| Voltage          | 120V                      |
| Bulb Included    | No                        |
| Weight (lb.)     | 7.33                      |
| Sloped Ceiling   | Yes with Pendant Conv Kit |
| Fixture Type     | Semi Flush                |
| Fixture Material | Steel                     |