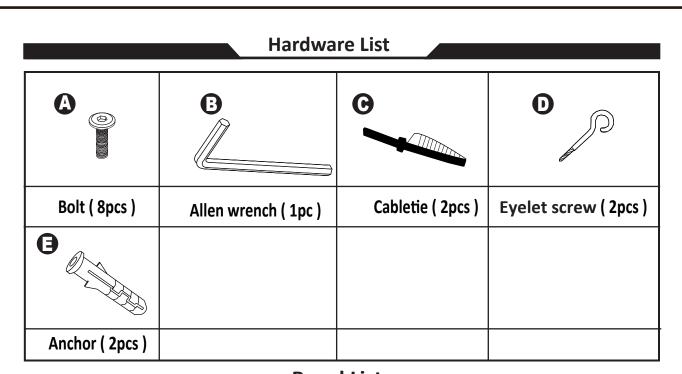

## Step 3

- 1.Drill holes slightly smaller than anchors (E)into drywall and gently tap anchors into holes
- 2.Insert eyelet screws (D) into anchors and fasten unit to wall using cable ties (C) .