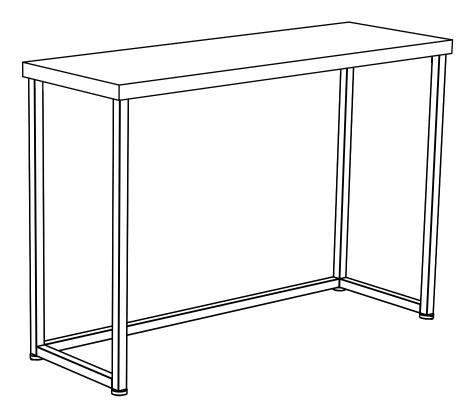

## PARQUET CONSOLE TABLE



## **ASSEMBLY INSTRUCTIONS**

We have designed our furniture with you, the customer in mind. Our clear, easy to follow, step by step instructions will guide you through the project from start to finish. Feel confident that this will be a fun and rewarding project. The final product will be a quality piece of furniture that will go together smoothly and give years of enjoyment.



Please do not return to the store Broken or missing parts? Need help with assembly?



## Panel List





## Step 3

- 1.Drill holes slightly smaller than anchors (E)into drywall and gently tap anchors into holes
- 2.Insert eyelet screws (D) into anchors and fasten unit to wall using cable ties (C) .