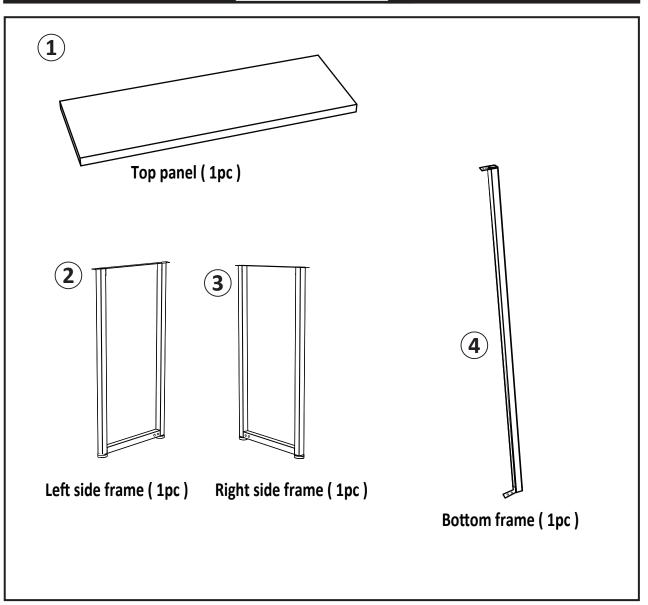

## PARQUET CONSOLE TABLE



## **ASSEMBLY INSTRUCTIONS**

We have designed our furniture with you, the customer in mind. Our clear, easy to follow, step by step instructions will guide you through the project from start to finish. Feel confident that this will be a fun and rewarding project. The final product will be a quality piece of furniture that will go together smoothly and give years of enjoyment.



Please do not return to the store Broken or missing parts? Need help with assembly?



## Panel List





## Step 3

- 1.Drill holes slightly smaller than anchors (E)into drywall and gently tap anchors into holes
- 2.Insert eyelet screws (D) into anchors and fasten unit to wall using cable ties (C) .