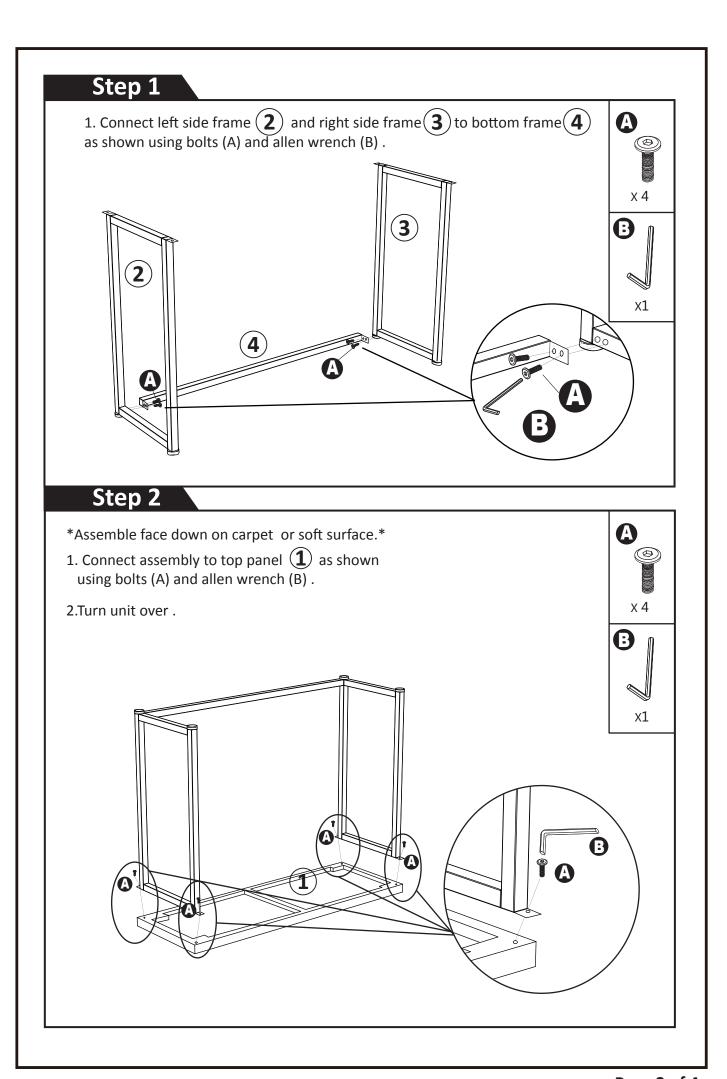

## PARQUET CONSOLE TABLE



## **ASSEMBLY INSTRUCTIONS**

We have designed our furniture with you, the customer in mind. Our clear, easy to follow, step by step instructions will guide you through the project from start to finish. Feel confident that this will be a fun and rewarding project. The final product will be a quality piece of furniture that will go together smoothly and give years of enjoyment.



Please do not return to the store Broken or missing parts? Need help with assembly?



## Panel List





## Step 3

- 1.Drill holes slightly smaller than anchors (E)into drywall and gently tap anchors into holes
- 2.Insert eyelet screws (D) into anchors and fasten unit to wall using cable ties (C) .