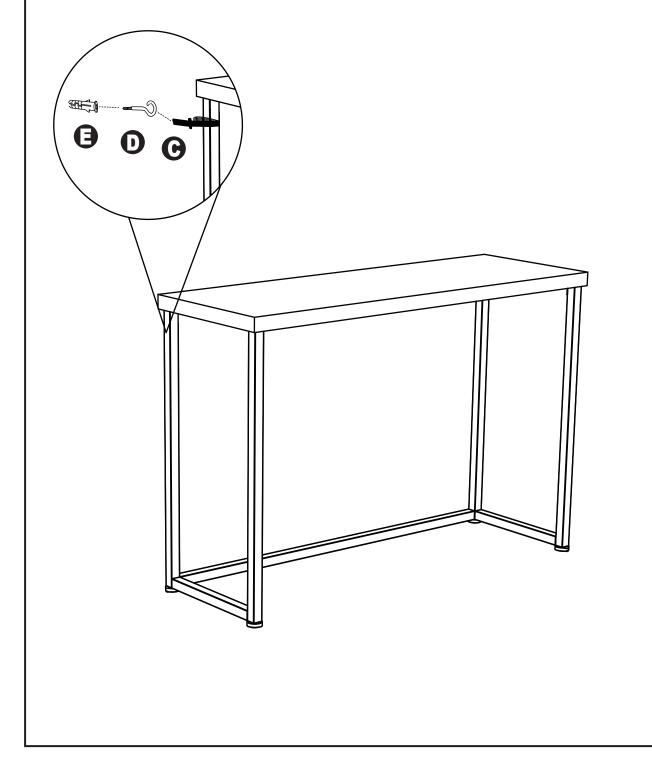

## Step 3

- 1.Drill holes slightly smaller than anchors (E)into drywall and gently tap anchors into holes
- 2.Insert eyelet screws (D) into anchors and fasten unit to wall using cable ties (C) .