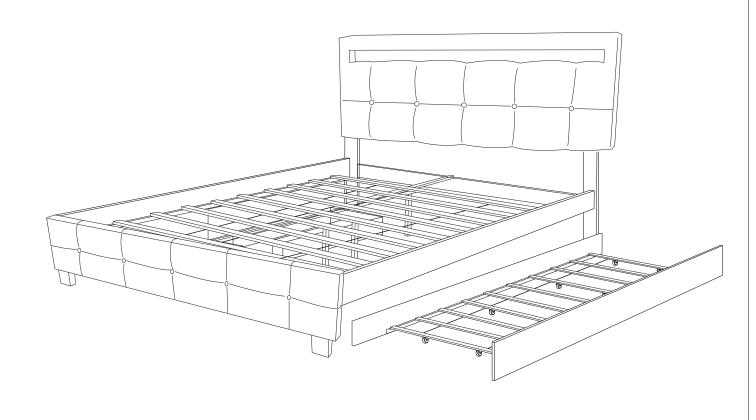

## ASSEMBLY INSTRUCTION

Bed Parts are shipped inside a compartment in the back of the headboard.

| NO | PART LIST             | (BOX 1 OF 2) | QTY    |
|----|-----------------------|--------------|--------|
| A  | Headboard             |              | 1 pc   |
| В  | Headboard Leg         |              | 2 pcs  |
| Е  | Headboard Support Bar |              | 1 pc   |
| F  | Center Support Leg    |              | 4 pcs  |
| G  | Bed Leg               |              | 2 pcs  |
| Н  | Bed Slat Queen        |              | 10 pcs |
| K  | Drawer Side Panel     |              | 4 pcs  |
| М  | Drawer Bottom Panel   |              | 2 pcs  |

| NO | PART LIST (BOX 1 OF 2) | QTY    |
|----|------------------------|--------|
| Q  | Trundle Bed Slat       | 10 pcs |
| R  | Trundle Slat Cube      | 8 pcs  |

|   | PART LIST (BOX 2 OF 2)  |       |
|---|-------------------------|-------|
| С | Side Rail               | 2 pcs |
| D | Footboard               | 1 pc  |
| J | Drawer Back Panel       | 2 pcs |
| I | Center Support Rail     | 1 pc  |
| O | Trundle Long Panel (i)  | 1 pc  |
| Р | Trundle Long Panel (ii) | 1 pc  |
| L | Drawer Front Panel      | 2 pcs |