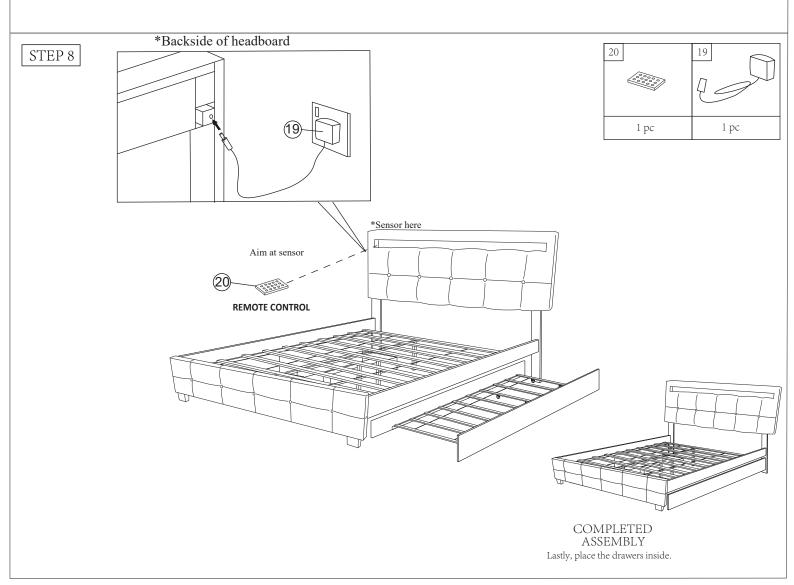

| NO | HARDWARE LIST (BOX 2 OF 2) | QTY    |
|----|----------------------------|--------|
| 14 | Allen Key M5(65mm)         | 1 pc   |
| 15 | CSK M4 x 38mm              | 16 pcs |
| 16 | Wheel                      | 16 pcs |
| 17 | CSK M4 x 32mm  ≺пшшш (†)   | 16 pcs |
| 18 | Stopper                    | 6 pcs  |
| 19 | Adapter                    | 1 pc   |
| 20 | Remote                     | 1 pc   |