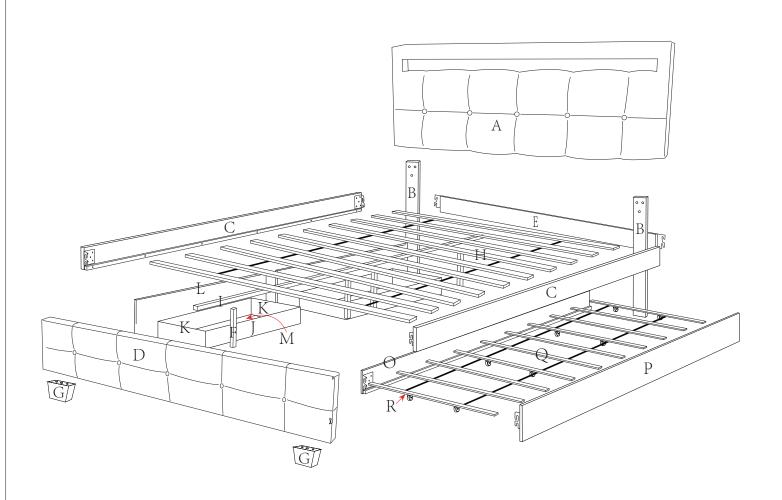

## ASSEMBLY INSTRUCTION

Bed Parts are shipped inside a compartment in the back of the headboard.

| NO | PART LIST             | (BOX 1 OF 2) | QTY    |
|----|-----------------------|--------------|--------|
| A  | Headboard             |              | 1 pc   |
| В  | Headboard Leg         |              | 2 pcs  |
| Е  | Headboard Support Bar |              | 1 pc   |
| F  | Center Support Leg    |              | 4 pcs  |
| G  | Bed Leg               |              | 2 pcs  |
| Н  | Bed Slat Queen        |              | 10 pcs |
| K  | Drawer Side Panel     |              | 4 pcs  |
| М  | Drawer Bottom Panel   |              | 2 pcs  |

| NO | PART LIST (BOX 1 OF 2) | QTY    |
|----|------------------------|--------|
| Q  | Trundle Bed Slat       | 10 pcs |
| R  | Trundle Slat Cube      | 8 pcs  |

|   | PART LIST (BOX 2 OF 2)  |       |
|---|-------------------------|-------|
| С | Side Rail               | 2 pcs |
| D | Footboard               | 1 pc  |
| J | Drawer Back Panel       | 2 pcs |
| I | Center Support Rail     | 1 pc  |
| O | Trundle Long Panel (i)  | 1 pc  |
| Р | Trundle Long Panel (ii) | 1 pc  |
| L | Drawer Front Panel      | 2 pcs |