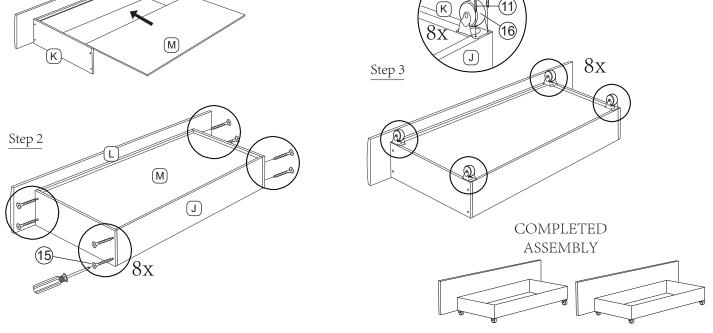

| NO | PART LIST (BOX 1 OF 2) | QTY    |
|----|------------------------|--------|
| Q  | Trundle Bed Slat       | 10 pcs |
| R  | Trundle Slat Cube      | 8 pcs  |

|   | PART LIST (BOX 2 OF 2)  |       |
|---|-------------------------|-------|
| С | Side Rail               | 2 pcs |
| D | Footboard               | 1 pc  |
| J | Drawer Back Panel       | 2 pcs |
| I | Center Support Rail     | 1 pc  |
| O | Trundle Long Panel (i)  | 1 pc  |
| Р | Trundle Long Panel (ii) | 1 pc  |
| L | Drawer Front Panel      | 2 pcs |

| NO | HARDWARE LIST (BOX 2 OF 2) | QTY    |
|----|----------------------------|--------|
| 1  | JCBB M8 x 20mm             | 8 pcs  |
| 2  | JCBC M6 x 70mm             | 2 pcs  |
| 3  | JCBC M6 x 60mm             | 4 pcs  |
| 4  | JCBC M6 x 40mm             | 7 pcs  |
| 5  | JCBB M8 x 25mm             | 4 pcs  |
| 6  | Flat Washer M6             | 7 pcs  |
| 7  | Dowel M8                   | 4 pcs  |
| 8  | Adjuster M6                | 4 pcs  |
| 9  | CSK M4 x 20mm              | 10 pcs |
| 10 | U-Bracket                  | 1 pc   |
| 11 | CSK M3.5 x 16mm            | 56 pcs |
| 12 | CSK M4 x 30mm              | 40 pcs |
| 13 | Allen Key M4(100mm)        | 1 pc   |

| NO | HARDWARE LIST (BOX 2 OF 2) | QTY    |
|----|----------------------------|--------|
| 14 | Allen Key M5(65mm)         | 1 pc   |
| 15 | CSK M4 x 38mm              | 16 pcs |
| 16 | Wheel                      | 16 pcs |
| 17 | CSK M4 x 32mm  ≺пшшш (†)   | 16 pcs |
| 18 | Stopper                    | 6 pcs  |
| 19 | Adapter                    | 1 pc   |
| 20 | Remote                     | 1 pc   |