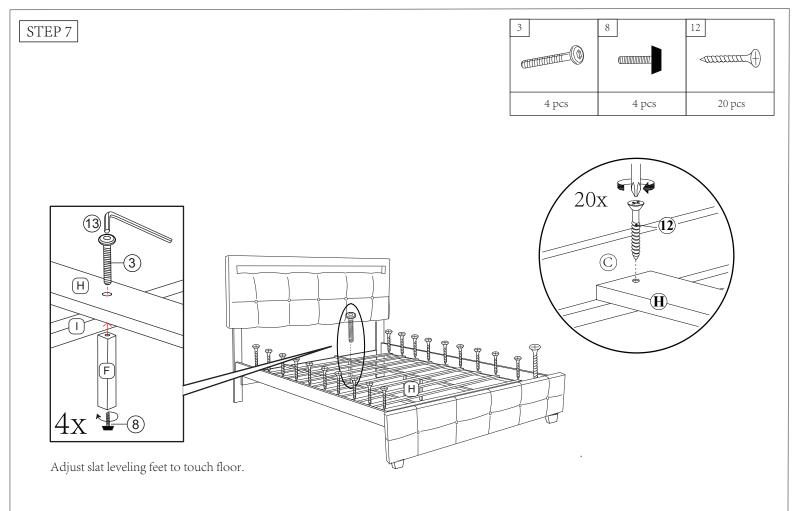

| NO | HARDWARE LIST (BOX 2 OF 2) | QTY    |
|----|----------------------------|--------|
| 1  | JCBB M8 x 20mm             | 8 pcs  |
| 2  | JCBC M6 x 70mm             | 2 pcs  |
| 3  | JCBC M6 x 60mm             | 4 pcs  |
| 4  | JCBC M6 x 40mm             | 7 pcs  |
| 5  | JCBB M8 x 25mm             | 4 pcs  |
| 6  | Flat Washer M6             | 7 pcs  |
| 7  | Dowel M8                   | 4 pcs  |
| 8  | Adjuster M6                | 4 pcs  |
| 9  | CSK M4 x 20mm              | 10 pcs |
| 10 | U-Bracket                  | 1 pc   |
| 11 | CSK M3.5 x 16mm            | 56 pcs |
| 12 | CSK M4 x 30mm              | 40 pcs |
| 13 | Allen Key M4(100mm)        | 1 pc   |

| NO | HARDWARE LIST (BOX 2 OF 2) | QTY    |
|----|----------------------------|--------|
| 14 | Allen Key M5(65mm)         | 1 pc   |
| 15 | CSK M4 x 38mm              | 16 pcs |
| 16 | Wheel                      | 16 pcs |
| 17 | CSK M4 x 32mm  ≺пшшш (†)   | 16 pcs |
| 18 | Stopper                    | 6 pcs  |
| 19 | Adapter                    | 1 pc   |
| 20 | Remote                     | 1 pc   |