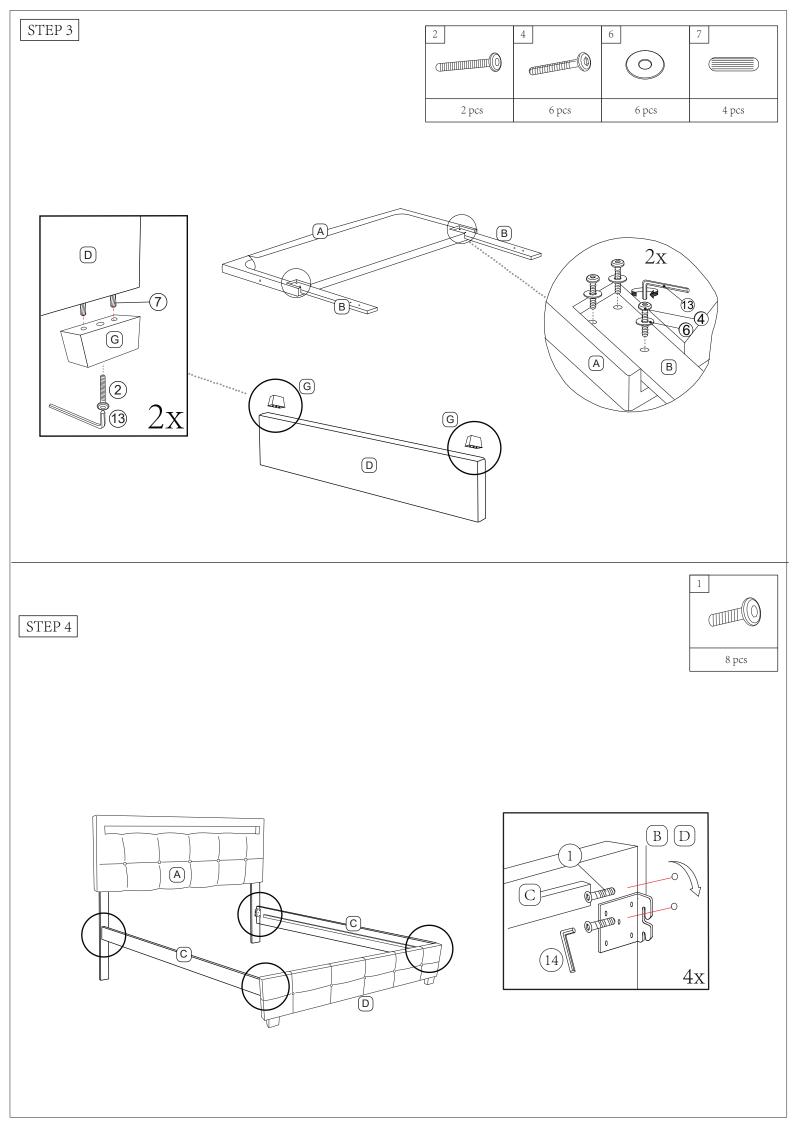

## ASSEMBLY INSTRUCTION

Bed Parts are shipped inside a compartment in the back of the headboard.

| NO | PART LIST             | (BOX 1 OF 2) | QTY    |
|----|-----------------------|--------------|--------|
| A  | Headboard             |              | 1 pc   |
| В  | Headboard Leg         |              | 2 pcs  |
| Е  | Headboard Support Bar |              | 1 pc   |
| F  | Center Support Leg    |              | 4 pcs  |
| G  | Bed Leg               |              | 2 pcs  |
| Н  | Bed Slat Queen        |              | 10 pcs |
| K  | Drawer Side Panel     |              | 4 pcs  |
| М  | Drawer Bottom Panel   |              | 2 pcs  |

| NO | HARDWARE LIST (BOX 2 OF 2) | QTY    |
|----|----------------------------|--------|
| 1  | JCBB M8 x 20mm             | 8 pcs  |
| 2  | JCBC M6 x 70mm             | 2 pcs  |
| 3  | JCBC M6 x 60mm             | 4 pcs  |
| 4  | JCBC M6 x 40mm             | 7 pcs  |
| 5  | JCBB M8 x 25mm             | 4 pcs  |
| 6  | Flat Washer M6             | 7 pcs  |
| 7  | Dowel M8                   | 4 pcs  |
| 8  | Adjuster M6                | 4 pcs  |
| 9  | CSK M4 x 20mm              | 10 pcs |
| 10 | U-Bracket                  | 1 pc   |
| 11 | CSK M3.5 x 16mm            | 56 pcs |
| 12 | CSK M4 x 30mm              | 40 pcs |
| 13 | Allen Key M4(100mm)        | 1 pc   |

| NO | HARDWARE LIST (BOX 2 OF 2) | QTY    |
|----|----------------------------|--------|
| 14 | Allen Key M5(65mm)         | 1 pc   |
| 15 | CSK M4 x 38mm              | 16 pcs |
| 16 | Wheel                      | 16 pcs |
| 17 | CSK M4 x 32mm  ≺пшшш (†)   | 16 pcs |
| 18 | Stopper                    | 6 pcs  |
| 19 | Adapter                    | 1 pc   |
| 20 | Remote                     | 1 pc   |