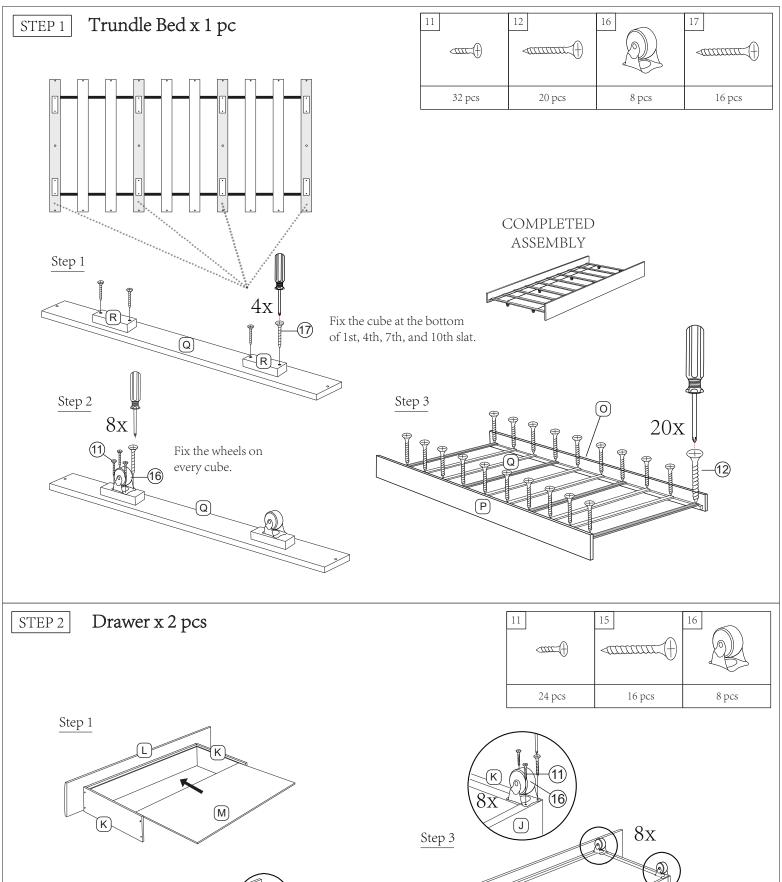

| NO | PART LIST (BOX 1 OF 2) | QTY    |
|----|------------------------|--------|
| Q  | Trundle Bed Slat       | 10 pcs |
| R  | Trundle Slat Cube      | 8 pcs  |

|   | PART LIST (BOX 2 OF 2)  |       |
|---|-------------------------|-------|
| С | Side Rail               | 2 pcs |
| D | Footboard               | 1 pc  |
| J | Drawer Back Panel       | 2 pcs |
| I | Center Support Rail     | 1 pc  |
| O | Trundle Long Panel (i)  | 1 pc  |
| Р | Trundle Long Panel (ii) | 1 pc  |
| L | Drawer Front Panel      | 2 pcs |

| NO | HARDWARE LIST (BOX 2 OF 2) | QTY    |
|----|----------------------------|--------|
| 1  | JCBB M8 x 20mm             | 8 pcs  |
| 2  | JCBC M6 x 70mm             | 2 pcs  |
| 3  | JCBC M6 x 60mm             | 4 pcs  |
| 4  | JCBC M6 x 40mm             | 7 pcs  |
| 5  | JCBB M8 x 25mm             | 4 pcs  |
| 6  | Flat Washer M6             | 7 pcs  |
| 7  | Dowel M8                   | 4 pcs  |
| 8  | Adjuster M6                | 4 pcs  |
| 9  | CSK M4 x 20mm              | 10 pcs |
| 10 | U-Bracket                  | 1 pc   |
| 11 | CSK M3.5 x 16mm            | 56 pcs |
| 12 | CSK M4 x 30mm              | 40 pcs |
| 13 | Allen Key M4(100mm)        | 1 pc   |

| NO | HARDWARE LIST (BOX 2 OF 2) | QTY    |
|----|----------------------------|--------|
| 14 | Allen Key M5(65mm)         | 1 pc   |
| 15 | CSK M4 x 38mm              | 16 pcs |
| 16 | Wheel                      | 16 pcs |
| 17 | CSK M4 x 32mm  ≺пшшш (†)   | 16 pcs |
| 18 | Stopper                    | 6 pcs  |
| 19 | Adapter                    | 1 pc   |
| 20 | Remote                     | 1 pc   |