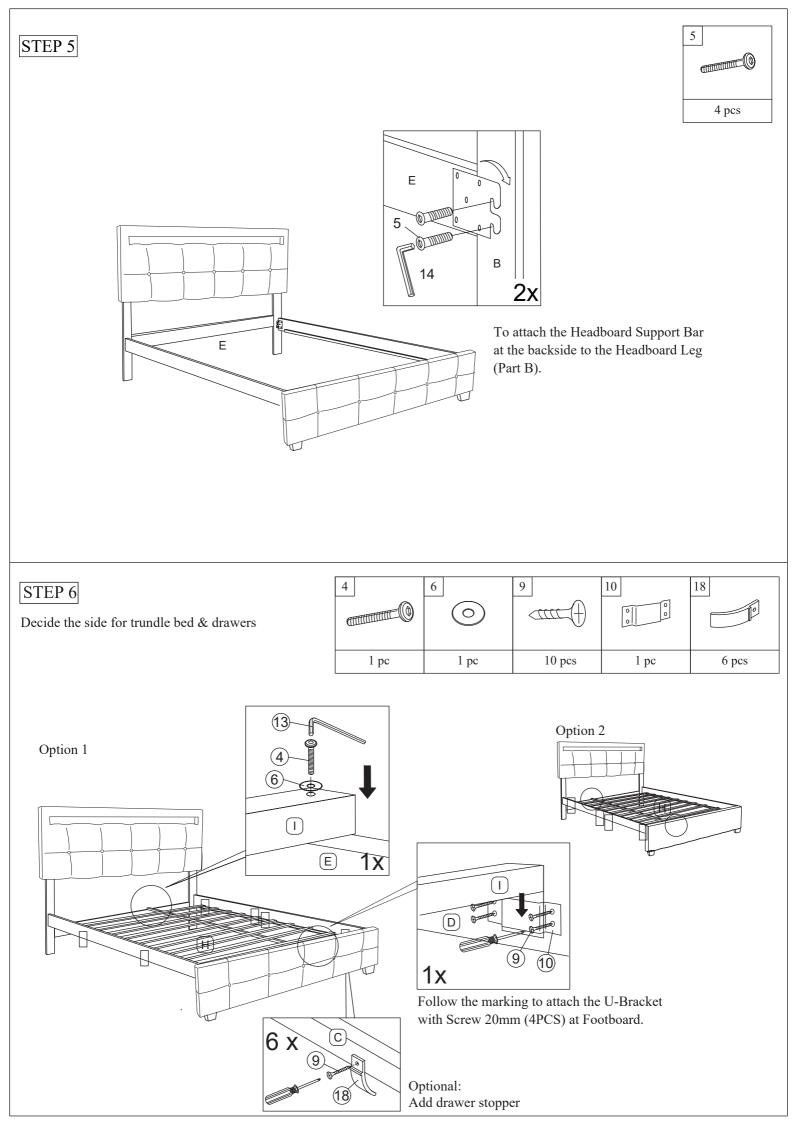

## ASSEMBLY INSTRUCTION

Bed Parts are shipped inside a compartment in the back of the headboard.

| NO | PART LIST             | (BOX 1 OF 2) | QTY    |
|----|-----------------------|--------------|--------|
| A  | Headboard             |              | 1 pc   |
| В  | Headboard Leg         |              | 2 pcs  |
| Е  | Headboard Support Bar |              | 1 pc   |
| F  | Center Support Leg    |              | 4 pcs  |
| G  | Bed Leg               |              | 2 pcs  |
| Н  | Bed Slat Queen        |              | 10 pcs |
| K  | Drawer Side Panel     |              | 4 pcs  |
| М  | Drawer Bottom Panel   |              | 2 pcs  |

| NO | HARDWARE LIST (BOX 2 OF 2) | QTY    |
|----|----------------------------|--------|
| 1  | JCBB M8 x 20mm             | 8 pcs  |
| 2  | JCBC M6 x 70mm             | 2 pcs  |
| 3  | JCBC M6 x 60mm             | 4 pcs  |
| 4  | JCBC M6 x 40mm             | 7 pcs  |
| 5  | JCBB M8 x 25mm             | 4 pcs  |
| 6  | Flat Washer M6             | 7 pcs  |
| 7  | Dowel M8                   | 4 pcs  |
| 8  | Adjuster M6                | 4 pcs  |
| 9  | CSK M4 x 20mm              | 10 pcs |
| 10 | U-Bracket                  | 1 pc   |
| 11 | CSK M3.5 x 16mm            | 56 pcs |
| 12 | CSK M4 x 30mm              | 40 pcs |
| 13 | Allen Key M4(100mm)        | 1 pc   |

| NO | HARDWARE LIST (BOX 2 OF 2) | QTY    |
|----|----------------------------|--------|
| 14 | Allen Key M5(65mm)         | 1 pc   |
| 15 | CSK M4 x 38mm              | 16 pcs |
| 16 | Wheel                      | 16 pcs |
| 17 | CSK M4 x 32mm  ≺пшшш (†)   | 16 pcs |
| 18 | Stopper                    | 6 pcs  |
| 19 | Adapter                    | 1 pc   |
| 20 | Remote                     | 1 pc   |