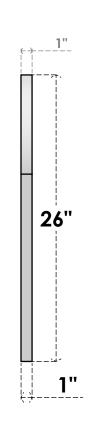

## GVPRT18X2601SN

18"W X 26"H ROUND TOP SURFACE MOUNT PVC GABLE VENT: NON-FUNCTIONAL, W/ 3-1/2"W X 1"P STANDARD FRAME

**FRONT** 

SIDE

LOUVER HEIGHT: 2 3/4"

LOUVER QTY: 7

1. INSTALLATION TO BE COMPLETED IN ACCORDANCE WITH MANUFACTURER'S SPECIFICATIONS. 2. DRAWING MAY NOT BE TO SCALE