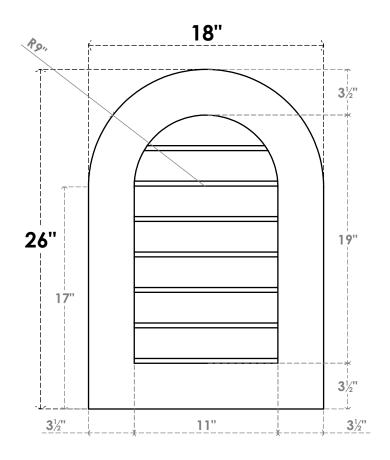

## GVPRT18X2601SN

18"W X 26"H ROUND TOP SURFACE MOUNT PVC GABLE VENT: NON-FUNCTIONAL, W/ 3-1/2"W X 1"P STANDARD FRAME

**FRONT** 

SIDE

LOUVER HEIGHT: 2 3/4"

LOUVER QTY: 7

1. INSTALLATION TO BE COMPLETED IN ACCORDANCE WITH MANUFACTURER'S SPECIFICATIONS. 2. DRAWING MAY NOT BE TO SCALE