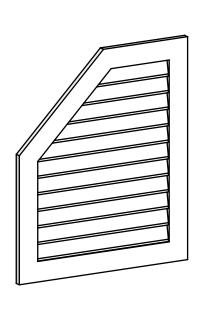

## GVPOL32X3801SN

32"W X 38"H HALF OCTAGON TOP LEFT SURFACE MOUNT PVC GABLE VENT: NON-FUNCTIONAL, W/ 3-1/2"W X 1"P STANDARD FRAME

**FRONT** 

SIDE

LOUVER HEIGHT: 2 7/8" LOUVER QTY: 11

EKENA MILLWORK 2300 WEST MAIN ST. CLARKSVILLE, TX 75426 TOLL FREE: 866-607-0453 WWW.EKENAMILLWORK.COM