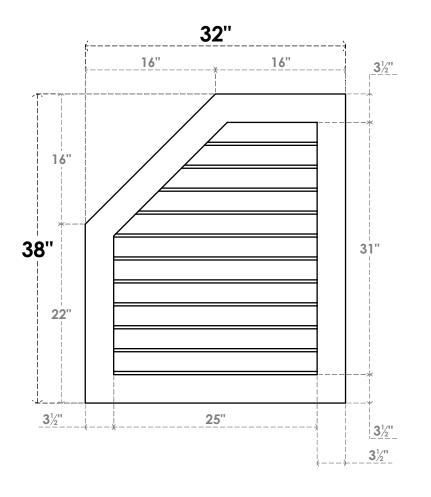

## GVPOL32X3801SN

32"W X 38"H HALF OCTAGON TOP LEFT SURFACE MOUNT PVC GABLE VENT: NON-FUNCTIONAL, W/ 3-1/2"W X 1"P STANDARD FRAME

**FRONT** 

SIDE

LOUVER HEIGHT: 2 7/8" LOUVER QTY: 11

EKENA MILLWORK 2300 WEST MAIN ST. CLARKSVILLE, TX 75426 TOLL FREE: 866-607-0453 WWW.EKENAMILLWORK.COM