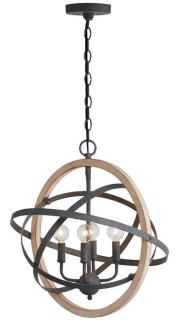

# **4 LIGHT PENDANT**

Iron and Wood

Available Finishes: Iron and Wood (IW)

#### DIMENSIONS

Dimensions: 18"W x 20"H Fixture Body Height: 20" Product Weight: 7 lbs. Max. Hanging Height: 147.5" Min. Hanging Height: 23.5" 120" Chain; 180" Wire Canopy: 5"W x 1"H

## ADDITIONAL INFORMATION

Handcrafted of Mango Wood | Subtle Variation May Occur | Adjustable Band