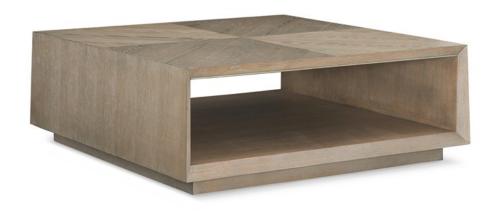

## **BOXCAR**

cla-420-4012

**COLLECTION: CARACOLE CLASSIC** 

**DIMENSIONS:** 48W x 48D x 17H

As the center of your conversation area, the Boxcar cocktail table lends authentic warmth and character. Its clean geometric lines are brought to life with the organic beauty of Ash Driftwood veneers formed in an artistic alternating pattern across the tabletop. Designed with an open storage area, this cocktail table's timeless form is bolstered by thoughtful functionality—creating just the place to stow magazines or a favorite knitted throw. Highlights of a Sundance Gold finish peek through in metal accents that add another layer of luxe.