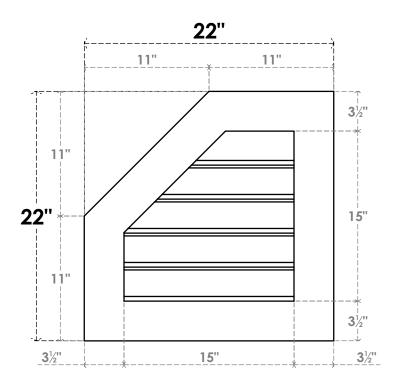

## **GVPOL22X2201SF**

22"W X 22"H HALF OCTAGON TOP LEFT SURFACE MOUNT PVC GABLE VENT: FUNCTIONAL, W/ 3-1/2"W X 1"P STANDARD FRAME

**FRONT** 

SIDE

**VENTING AREA: 12.78 SQ IN** 

LOUVER HEIGHT: 3" LOUVER QTY: 5