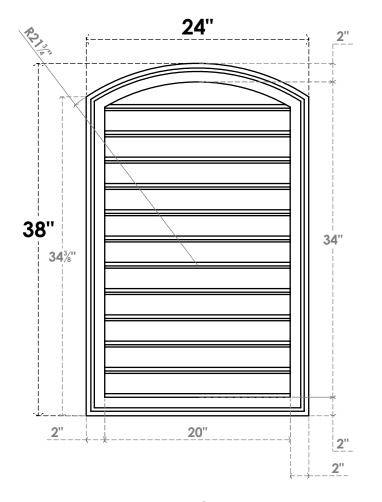

## GVPAR24X3802SF

24"W X 38"H ARCH TOP SURFACE MOUNT PVC GABLE VENT: FUNCTIONAL, W/ 2"W X 1-1/2"P **BRICKMOULD FRAME** 

**FRONT** 

SIDE

**VENTING AREA: 55 SQ IN** LOUVER HEIGHT: 2 7/8"

LOUVER QTY: 12

**EKENA MILLWORK** 2300 WEST MAIN ST. CLARKSVILLE, TX 75426 TOLL FREE: 866-607-0453 WWW.EKENAMILLWORK.COM