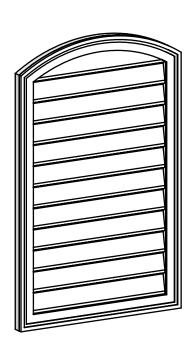

## GVPAR24X3802SF

24"W X 38"H ARCH TOP SURFACE MOUNT PVC GABLE VENT: FUNCTIONAL, W/ 2"W X 1-1/2"P **BRICKMOULD FRAME** 

**FRONT** 

SIDE

**VENTING AREA: 55 SQ IN** LOUVER HEIGHT: 2 7/8"

LOUVER QTY: 12

**EKENA MILLWORK** 2300 WEST MAIN ST. CLARKSVILLE, TX 75426 TOLL FREE: 866-607-0453 WWW.EKENAMILLWORK.COM