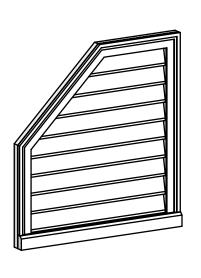

## GVPOL26X2803SN

26"W X 28"H HALF OCTAGON TOP LEFT SURFACE MOUNT PVC GABLE VENT: NON-FUNCTIONAL, W/2"W X 2"P BRICKMOULD SILL FRAME

**FRONT** 

SIDE

LOUVER HEIGHT: 2 5/8" LOUVER QTY: 9

EKENA MILLWORK 2300 WEST MAIN ST. CLARKSVILLE, TX 75426 TOLL FREE: 866-607-0453 WWW.EKENAMILLWORK.COM