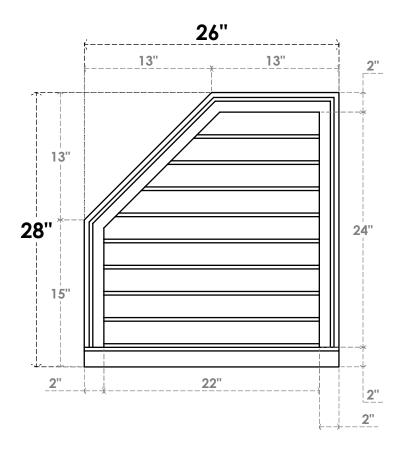

## GVPOL26X2803SN

26"W X 28"H HALF OCTAGON TOP LEFT SURFACE MOUNT PVC GABLE VENT: NON-FUNCTIONAL, W/2"W X 2"P BRICKMOULD SILL FRAME

**FRONT** 

SIDE

LOUVER HEIGHT: 2 5/8" LOUVER QTY: 9

EKENA MILLWORK 2300 WEST MAIN ST. CLARKSVILLE, TX 75426 TOLL FREE: 866-607-0453 WWW.EKENAMILLWORK.COM