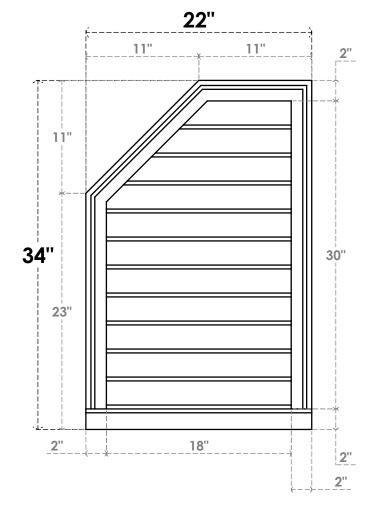

## GVPOL22X3403SN

22"W X 34"H HALF OCTAGON TOP LEFT SURFACE MOUNT PVC GABLE VENT: NON-FUNCTIONAL, W/ 2"W X 2"P BRICKMOULD SILL FRAME

**FRONT** 

SIDE

LOUVER HEIGHT: 2 3/4" LOUVER QTY: 11

EKENA MILLWORK 2300 WEST MAIN ST. CLARKSVILLE, TX 75426 TOLL FREE: 866-607-0453 WWW.EKENAMILLWORK.COM