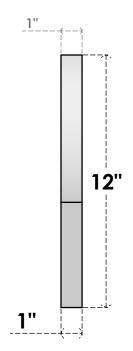

## GVPRT14X1201SF

14"W X 12"H ROUND TOP SURFACE MOUNT PVC GABLE VENT: FUNCTIONAL, W/ 3-1/2"W X 1"P STANDARD FRAME

VENTING AREA: 1.75 SQ IN LOUVER HEIGHT: 2 1/2" LOUVER QTY: 2

NOTES

SIDE

**EKENA MILLWORK** 2300 WEST MAIN ST. CLARKSVILLE, TX 75426 TOLL FREE: 866-607-0453 WWW.EKENAMILLWORK.COM 1. INSTALLATION TO BE COMPLETED IN ACCORDANCE WITH MANUFACTURER'S SPECIFICATIONS. 2. DRAWING MAY NOT BE TO SCALE