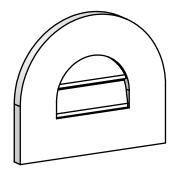

## GVPRT14X1201SF

14"W X 12"H ROUND TOP SURFACE MOUNT PVC GABLE VENT: FUNCTIONAL, W/ 3-1/2"W X 1"P STANDARD FRAME

VENTING AREA: 1.75 SQ IN LOUVER HEIGHT: 2 1/2" LOUVER QTY: 2

NOTES

SIDE

**EKENA MILLWORK** 2300 WEST MAIN ST. CLARKSVILLE, TX 75426 TOLL FREE: 866-607-0453 WWW.EKENAMILLWORK.COM 1. INSTALLATION TO BE COMPLETED IN ACCORDANCE WITH MANUFACTURER'S SPECIFICATIONS. 2. DRAWING MAY NOT BE TO SCALE