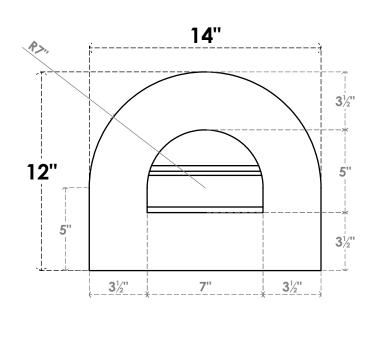

## GVPRT14X1201SF

14"W X 12"H ROUND TOP SURFACE MOUNT PVC GABLE VENT: FUNCTIONAL, W/ 3-1/2"W X 1"P STANDARD FRAME

VENTING AREA: 1.75 SQ IN LOUVER HEIGHT: 2 1/2" LOUVER QTY: 2

NOTES

SIDE

**EKENA MILLWORK** 2300 WEST MAIN ST. CLARKSVILLE, TX 75426 TOLL FREE: 866-607-0453 WWW.EKENAMILLWORK.COM 1. INSTALLATION TO BE COMPLETED IN ACCORDANCE WITH MANUFACTURER'S SPECIFICATIONS. 2. DRAWING MAY NOT BE TO SCALE