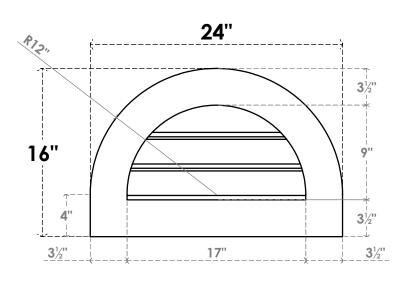

## GVPRT24X1601SF

24"W X 16"H ROUND TOP SURFACE MOUNT PVC GABLE VENT: FUNCTIONAL, W/ 3-1/2"W X 1"P STANDARD FRAME

**VENTING AREA: 7.51 SQ IN** 

LOUVER HEIGHT: 3"

LOUVER QTY: 3

**FRONT** 

SIDE

1. INSTALLATION TO BE COMPLETED IN ACCORDANCE WITH MANUFACTURER'S SPECIFICATIONS. 2. DRAWING MAY NOT BE TO SCALE