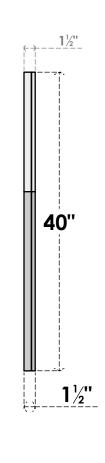

## GVPOL32X4002SF

32"W X 40"H HALF OCTAGON TOP LEFT SURFACE MOUNT PVC GABLE VENT: FUNCTIONAL, W/ 2"W X 1-1/2"P BRICKMOULD FRAME

**VENTING AREA: 75.85 SQ IN** LOUVER HEIGHT: 2 3/4" LOUVER QTY: 13

**FRONT** 

SIDE

EKENA MILLWORK 2300 WEST MAIN ST. CLARKSVILLE, TX 75426 TOLL FREE: 866-607-0453 WWW.EKENAMILLWORK.COM

1. INSTALLATION TO BE COMPLETED IN ACCORDANCE WITH MANUFACTURER'S SPECIFICATIONS.
2. DRAWING MAY NOT BE TO SCALE