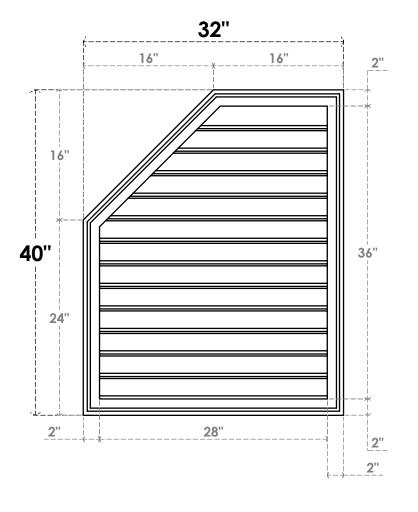

## GVPOL32X4002SF

32"W X 40"H HALF OCTAGON TOP LEFT SURFACE MOUNT PVC GABLE VENT: FUNCTIONAL, W/ 2"W X 1-1/2"P BRICKMOULD FRAME

**VENTING AREA: 75.85 SQ IN** LOUVER HEIGHT: 2 3/4" LOUVER QTY: 13

**FRONT** 