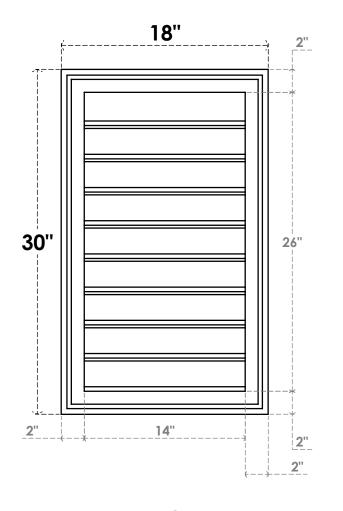

## GVPVE18X3002SF

18"W X 30"H RECTANGLE SURFACE MOUNT PVC GABLE VENT: FUNCTIONAL, W/ 2"W X 1-1/2"P **BRICKMOULD FRAME** 

**VENTING AREA: 28 SQ IN** LOUVER HEIGHT: 2 7/8"

LOUVER QTY: 9

**FRONT** 

SIDE

**EKENA MILLWORK** 2300 WEST MAIN ST. CLARKSVILLE, TX 75426 TOLL FREE: 866-607-0453 WWW.EKENAMILLWORK.COM