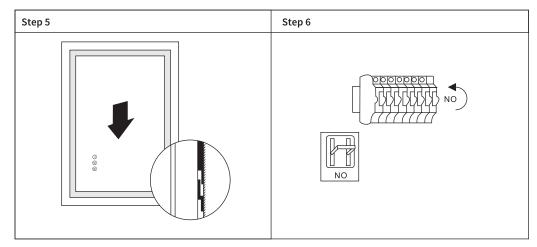

## **Installation Instruction**

#### Warm Tips:

- 1. Please check the mirrors firstly after you receive it and make sure the led mirror is intact and no damage. The accessories are hanging behind the mirror, please recheck the packing box if you did not find it.
- 2. Please power the mirror with plug to test the mirror and each functions before installation. If it can not be powered, please open the cover of the power supply on the back of the mirror to test the power cables, tighten the cables if they are loose. (Please cut off the power firstly before testing the power supply and cables)

  3. For any questions or problems, please feel free to contact us.

02