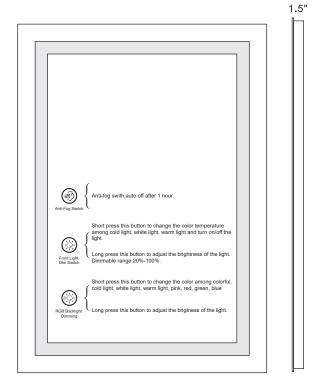

### Specification

| Size     | Thickness | Touch Button | LED<br>Stripe Model        | Color<br>Temperature | Lumen | CRI | Power | Input<br>Voltage (V) | Weight<br>(kg) |
|----------|-----------|--------------|----------------------------|----------------------|-------|-----|-------|----------------------|----------------|
| 20"X28"  | 1.5"      | 3            | 2 8 3 5<br>3 colors 192LED | 3000/4000/<br>6000   | 4520  | 90  | 46    | 110V                 | 6.9            |
| 24"X32"  | 1.5"      | 3            | 2835<br>3 colors 192LED    | 3000/4000/<br>6000   | 5480  | 90  | 63    | 110V                 | 8.8            |
| 24"X36"  | 1.5"      | 3            | 2 8 3 5<br>3 colors 192LED | 3000/4000/<br>6000   | 5960  | 90  | 67    | 110V                 | 9.68           |
| 24"X40"  | 1.5"      | 3            | 2835<br>3 colors 192LED    | 3000/4000/<br>6000   | 6125  | 90  | 67    | 110V                 | 10.5           |
| 28"X36"  | 1.5"      | 3            | 2 8 3 5<br>3 colors 192LED | 3000/4000/<br>6000   | 6251  | 90  | 68    | 110V                 | 11             |
| 36"X36"  | 1.5"      | 3            | 2 8 3 5<br>3 colors 192LED | 3000/4000/<br>6000   | 8144  | 90  | 91    | 110V                 | 13.5           |
| 32"X40"  | 1.5"      | 3            | 2 8 3 5<br>3 colors 192LED | 3000/4000/<br>6000   | 8144  | 90  | 102   | 110V                 | 13.3           |
| 32"X48"  | 1.5"      | 3            | 2 8 3 5<br>3 colors 192LED | 3000/4000/<br>6000   | 9074  | 90  | 119   | 110V                 | 15.4           |
| 36"X48"  | 1.5"      | 3            | 2 8 3 5<br>3 colors 192LED | 3000/4000/<br>6000   | 9660  | 90  | 123   | 110V                 | 17.2           |
| 28"X60"  | 1.5"      | 3            | 2 8 3 5<br>3 colors 192LED | 3000/4000/<br>6000   | 9500  | 90  | 120   | 110V                 | 16.8           |
| 32"X72"  | 1.5"      | 3            | 2 8 3 5<br>3 colors 192LED | 3000/4000/<br>6000   | 12210 | 90  | 163   | 110V                 | 22.5           |
| 55"X 30" | 1.5"      | 3            | 2835<br>3 colors 192LED    | 3000/4000/           | 9500  | 90  | 120   | 110V                 | 19             |
| 60"X 36" | 1.5"      | 3            | 2835<br>3 colors 192LED    | 3000/4000/<br>6000   | 10500 | 90  | 125   | 110V                 | 17.5           |
| 72"X 36" | 1.5"      | 3            | 2835<br>3 colors 192LED    | 3000/4000/<br>6000   | 12000 | 90  | 170   | 110V                 | 12.5           |
| 84"X 32" | 1 5"      | 3            | 2835<br>3 colors 192LED    | 3000/4000/<br>6000   | 14920 | 90  | 190   | 110V                 | 28             |