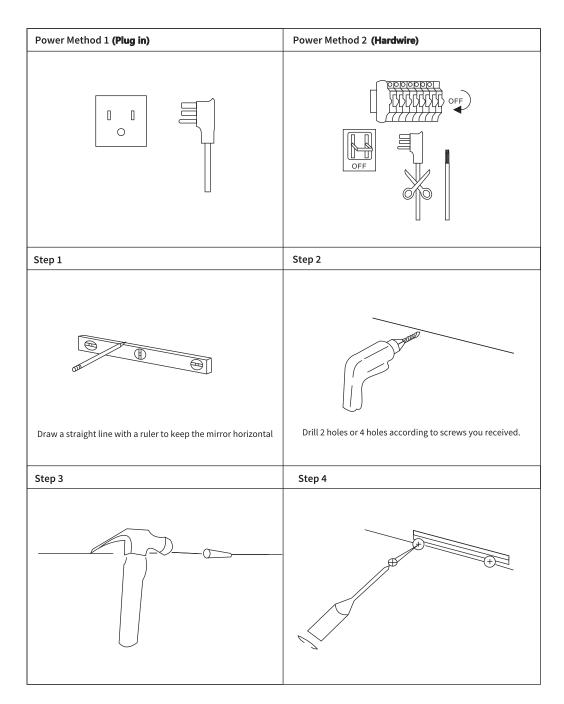

## **Installation Instruction**

#### Warm Tips:

- 1. Please check the mirrors firstly after you receive it and make sure the led mirror is intact and no damage. The accessories are hanging behind the mirror, please recheck the packing box if you did not find it.
- 2. Please power the mirror with plug to test the mirror and each functions before installation. If it can not be powered, please open the cover of the power supply on the back of the mirror to test the power cables, tighten the cables if they are loose. (Please cut off the power firstly before testing the power supply and cables)

  3. For any questions or problems, please feel free to contact us.

02