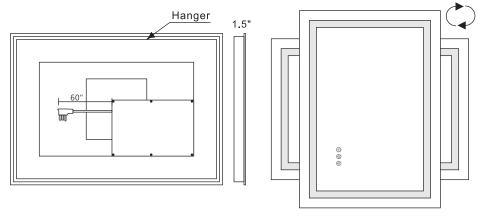

#### Accessories

| 20"X28"<br>24"X40"<br>36"X36" | 24"X32"<br>28"X36"<br>24"X36" | 14"  | 1PCS | 2PCS |
|-------------------------------|-------------------------------|------|------|------|
| 32"X40"<br>36"X48"<br>32"X72" | 32"X48"<br>28"X60"            | 5.9" | 2PCS | 4PCS |

Horizontal/ Vertical Installation

### Specification

| Size     | Thickness | Touch Button | LED<br>Stripe Model        | Color<br>Temperature | Lumen | CRI | Power | Input<br>Voltage (V) | Weight<br>(kg) |
|----------|-----------|--------------|----------------------------|----------------------|-------|-----|-------|----------------------|----------------|
| 20"X28"  | 1.5"      | 3            | 2 8 3 5<br>3 colors 192LED | 3000/4000/<br>6000   | 4520  | 90  | 46    | 110V                 | 6.9            |
| 24"X32"  | 1.5"      | 3            | 2835<br>3 colors 192LED    | 3000/4000/<br>6000   | 5480  | 90  | 63    | 110V                 | 8.8            |
| 24"X36"  | 1.5"      | 3            | 2 8 3 5<br>3 colors 192LED | 3000/4000/<br>6000   | 5960  | 90  | 67    | 110V                 | 9.68           |
| 24"X40"  | 1.5"      | 3            | 2835<br>3 colors 192LED    | 3000/4000/<br>6000   | 6125  | 90  | 67    | 110V                 | 10.5           |
| 28"X36"  | 1.5"      | 3            | 2 8 3 5<br>3 colors 192LED | 3000/4000/<br>6000   | 6251  | 90  | 68    | 110V                 | 11             |
| 36"X36"  | 1.5"      | 3            | 2 8 3 5<br>3 colors 192LED | 3000/4000/<br>6000   | 8144  | 90  | 91    | 110V                 | 13.5           |
| 32"X40"  | 1.5"      | 3            | 2 8 3 5<br>3 colors 192LED | 3000/4000/<br>6000   | 8144  | 90  | 102   | 110V                 | 13.3           |
| 32"X48"  | 1.5"      | 3            | 2 8 3 5<br>3 colors 192LED | 3000/4000/<br>6000   | 9074  | 90  | 119   | 110V                 | 15.4           |
| 36"X48"  | 1.5"      | 3            | 2 8 3 5<br>3 colors 192LED | 3000/4000/<br>6000   | 9660  | 90  | 123   | 110V                 | 17.2           |
| 28"X60"  | 1.5"      | 3            | 2 8 3 5<br>3 colors 192LED | 3000/4000/<br>6000   | 9500  | 90  | 120   | 110V                 | 16.8           |
| 32"X72"  | 1.5"      | 3            | 2 8 3 5<br>3 colors 192LED | 3000/4000/<br>6000   | 12210 | 90  | 163   | 110V                 | 22.5           |
| 55"X 30" | 1.5"      | 3            | 2835<br>3 colors 192LED    | 3000/4000/           | 9500  | 90  | 120   | 110V                 | 19             |
| 60"X 36" | 1.5"      | 3            | 2835<br>3 colors 192LED    | 3000/4000/<br>6000   | 10500 | 90  | 125   | 110V                 | 17.5           |
| 72"X 36" | 1.5"      | 3            | 2835<br>3 colors 192LED    | 3000/4000/<br>6000   | 12000 | 90  | 170   | 110V                 | 12.5           |
| 84"X 32" | 1 5"      | 3            | 2835<br>3 colors 192LED    | 3000/4000/<br>6000   | 14920 | 90  | 190   | 110V                 | 28             |