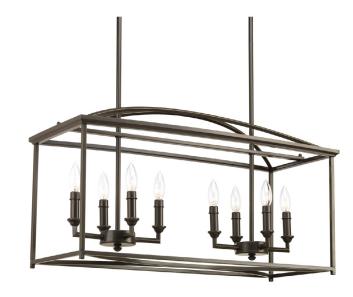

| DATE:    | TYPE: |
|----------|-------|
| NAME:    |       |
| PROJECT: |       |

Incandescent

This eight-light linear chandelier in an Antique Bronze finish features soaring arches and candle chaser accents. It has a simple vertical structure with an open arching roof and center inspired by classic shaker design.

Antique Bronze finishClassic Shaker design

• Soaring arches and candle chaser accents

• Linear form and open cage design

Category: Chandeliers

Finish: Antique Bronze (painted)
Construction: Steel construction

Width: 12" Length: 30-1/8" Height: 16-1/2" Depth: 12"

Overall Ht. W/Stem: 82-1/2"

| MOUNTING                                                     | ELECTRICAL               | LAMPING                        | ADDITIONAL INFORMATION    |
|--------------------------------------------------------------|--------------------------|--------------------------------|---------------------------|
| Ceiling mounted                                              | Pre-wired                | Quantity:                      | cULus Dry location listed |
| Mounting strap for outlet box included                       | 15 feet of wire supplied | Eight 60w max. Candelabra Base | 1 year warranty           |
| Two pieces of six links of 9 gauge chain supplied            | 120 V                    | E12 base phenolic socket       |                           |
| Two 6", eight 12" lengths of stem included                   |                          |                                |                           |
| Canopy covers a standard 4"<br>hexagonal recessed outlet box |                          |                                |                           |
|                                                              |                          |                                |                           |