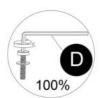

Step 3

| В | 9 | 4 |  |
|---|---|---|--|
| D |   | 4 |  |

Step 4

| В | 9 | 4 |
|---|---|---|
| D |   | 1 |

x2

Step 5

x2

Congratulations! Now you have finished assembling the product.