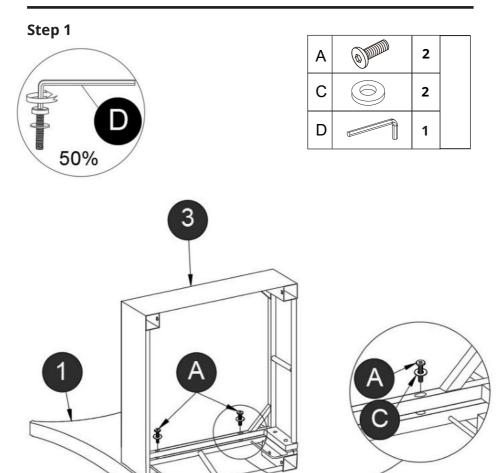

#### **COMPONENTS**

Please check you have all the panels listed below:

| 1 Backrest     | x1 |  |
|----------------|----|--|
| 2 Seat cushion | x1 |  |
| 3 Seat frame   | x1 |  |
| 4 Legs         | x4 |  |
|                | i  |  |

#### **COMPONENTS**

Please check you have all the fittings listed below:

Bolt M6x30 (6 pcs)

Screw M6x25 (8 pcs)

c (9)

Flat Washer (6 pcs)

Allen Key (1 pc)

x2