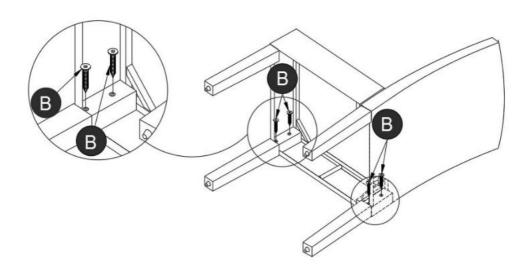

Step 3

| В | 9 | 4 |  |
|---|---|---|--|
| D |   | 4 |  |

Step 4

| В | 9 | 4 |
|---|---|---|
| D |   | 1 |

x2

Step 5

x2

Congratulations! Now you have finished assembling the product.