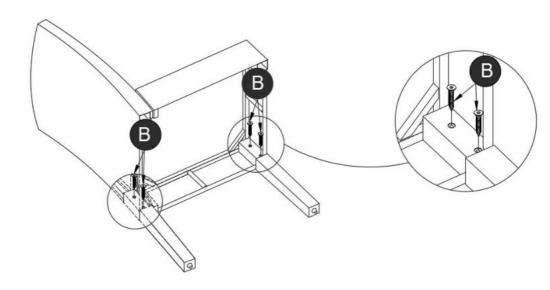

Step 3

| В | 9 | 4 |  |
|---|---|---|--|
| D |   | 4 |  |

Step 4

| В | 9 | 4 |
|---|---|---|
| D |   | 1 |

x2

Step 5

x2

Congratulations! Now you have finished assembling the product.