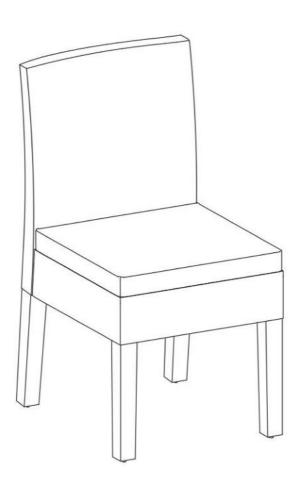

#### **COMPONENTS**

Please check you have all the panels listed below:

| 1 Backrest     | x1 |  |
|----------------|----|--|
| 2 Seat cushion | x1 |  |
| 3 Seat frame   | x1 |  |
| 4 Legs         | x4 |  |
|                | i  |  |