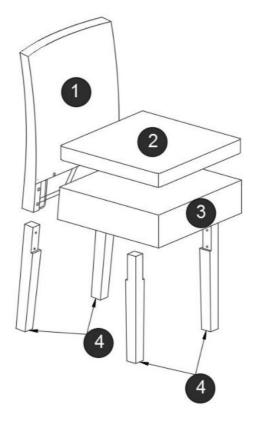

#### **COMPONENTS**

Please check you have all the panels listed below:

| 1 Backrest     | x1 |  |
|----------------|----|--|
| 2 Seat cushion | x1 |  |
| 3 Seat frame   | x1 |  |
| 4 Legs         | x4 |  |
|                | i  |  |