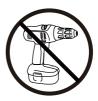

 Assemble on a soft level surface to avoid damaging the unit or your floor (use opened out unit carton).

- We do not recommend the use of power drill/drivers *for inserting screws*, as this could damage the unit. Only use hand screwdrivers.
- Dispose of all packaging carefully and responsibly.