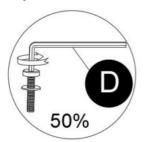

Step 3

| В | 9 | 4 |  |
|---|---|---|--|
| D |   | 4 |  |

Step 4

| В | 9 | 4 |
|---|---|---|
| D |   | 1 |

x2

Step 5

x2

Congratulations! Now you have finished assembling the product.