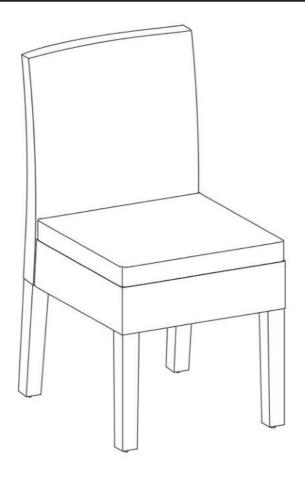

#### **COMPONENTS**

Please check you have all the panels listed below:

| 1 Backrest     | x1 |  |
|----------------|----|--|
| 2 Seat cushion | x1 |  |
| 3 Seat frame   | x1 |  |
| 4 Legs         | x4 |  |
|                | i  |  |