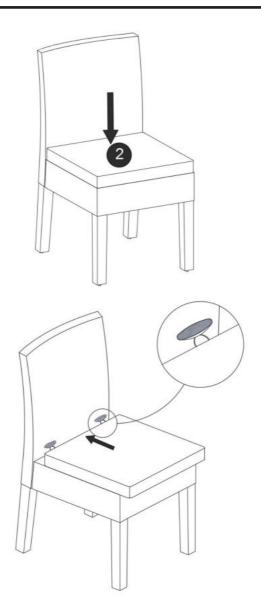

Step 3

| В | 9 | 4 |  |
|---|---|---|--|
| D |   | 4 |  |

Step 4

| В | 9 | 4 |
|---|---|---|
| D |   | 1 |

x2

Step 5

x2

Congratulations! Now you have finished assembling the product.