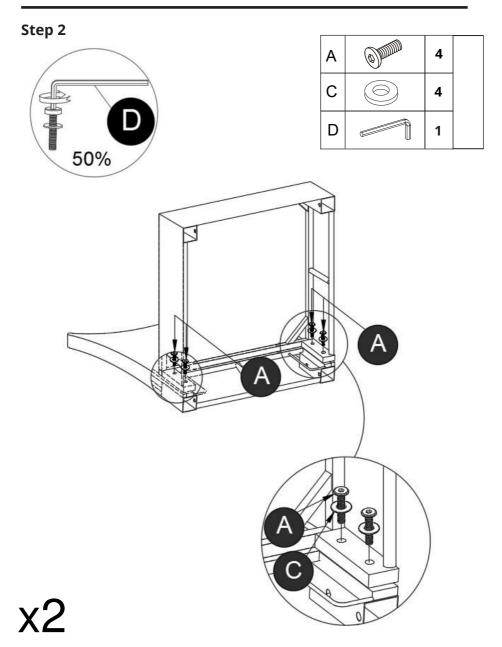

#### **COMPONENTS**

Please check you have all the panels listed below:

| 1 Backrest     | x1 |  |
|----------------|----|--|
| 2 Seat cushion | x1 |  |
| 3 Seat frame   | x1 |  |
| 4 Legs         | x4 |  |
|                | i  |  |

#### **COMPONENTS**

Please check you have all the fittings listed below:

Bolt M6x30 (6 pcs)

Screw M6x25 (8 pcs)

c (9)

Flat Washer (6 pcs)

Allen Key (1 pc)

x2