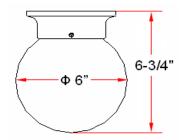

#### **Dimensions**

# (Satin Nickel) 1 LT Ceiling Mount (6<sup>3/4</sup>" x 6")