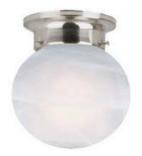

# (Satin Nickel) 1 LT Ceiling Mount (6<sup>3/4</sup>" x 6")

## **Specifications**

Material Construction:Formed SteelLens:Alabaster glass

Lamp Type & Wattage: One 60W, medium base incandescent lamp

Mounting:Ceiling mountedFinish:Satin Nickel (US15)

Voltage: 120V Weight: 1.2 lbs