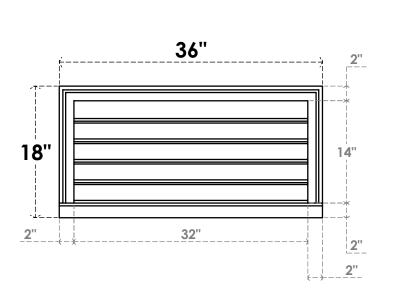

## GVPVE36X1803SF

36"W X 18"H RECTANGLE SURFACE MOUNT PVC GABLE VENT: FUNCTIONAL, W/ 2"W X 2"P **BRICKMOULD SILL FRAME** 

**VENTING AREA: 32 SQ IN** LOUVER HEIGHT: 2 3/4"

LOUVER QTY: 5

**FRONT** 

SIDE

EKENA MILLWORK 2300 WEST MAIN ST. CLARKSVILLE, TX 75426 TOLL FREE: 866-607-0453 WWW.EKENAMILLWORK.COM