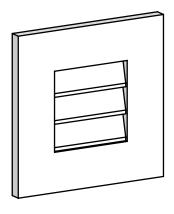

## GVPVE14X1401SN

14"W X 14"H RECTANGLE SURFACE MOUNT PVC GABLE VENT: NON-FUNCTIONAL, W/ 3-1/2"W X **1"P STANDARD FRAME** 

14"

1"

LOUVER HEIGHT: 2 3/8" LOUVER QTY: 3

NOTES

FRONT

SIDE