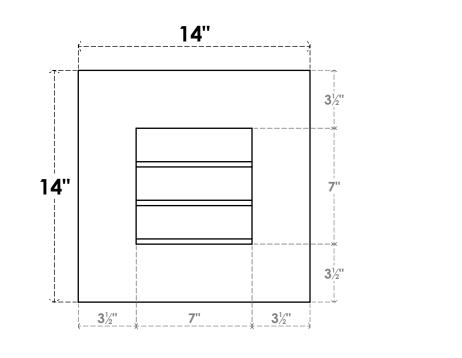

## GVPVE14X1401SN

14"W X 14"H RECTANGLE SURFACE MOUNT PVC GABLE VENT: NON-FUNCTIONAL, W/ 3-1/2"W X **1"P STANDARD FRAME** 

14"

1"

LOUVER HEIGHT: 2 3/8" LOUVER QTY: 3

NOTES

FRONT

SIDE