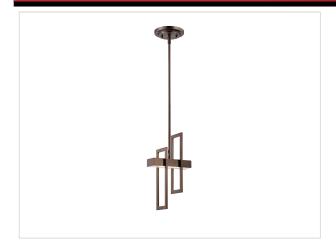

## **LED PENDANT**

## **GENERAL SPECIFICATIONS**

Finish: Hazel Bronze

Wattage: 10W

Style: Contemporary

Color Temperature: 3000K Length: 7.88" Width: 5.63" Height: 16.75"

## **TECHNICAL SPECIFICATIONS**

Technology: LED Wattage: 10W Color Temperature: 3000K CRI: 82CRI 800L Lumen Output: Rated Hours: 30000H Voltage: 120V Dimmable: Yes - Dimmable Glass Description: Frosted 4.45 Weight: Fixture Material: Metal Fixture Type: Pendant

| DIMENSIONS   |         |
|--------------|---------|
| Height:      | 16.75"  |
| Width:       | 5.63"   |
| Length:      | 7.88"   |
| Wire Length: | 144 in. |
| Wire Length: | 144 in. |

| PACKAGING        |                        |
|------------------|------------------------|
|                  |                        |
| Each Quantity:   | 1                      |
| Each Dimensions: | 15.50 x 6.13 x 9.00"   |
|                  |                        |
|                  |                        |
| Case Quantity:   | 4                      |
| Case Dimensions: | 18.75 x 16.00 x 13.25" |