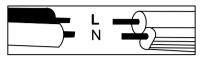

## Step 6

6A. Lock the crossbar to the junction box of the ceiling by using 2 pcs of 5/32 screws in the accessories bag. 6B.Connect the wires. The hot/positive wire (+) has an "L" label on it. The other one is the negative wire (-). And the bare cooper is the ground wire. 6C.Fix the cross bar to the wall with Crossbar Screws

## WIRE CONNECTION DIAGRAM

Wires meeting safety standards are required to connect the electrical circuit.

CAUTION: Risk of fire

Please read all instructions carefully. Before you proceed to install, make sure that the power supply is turned off and remains off until installation is completed.