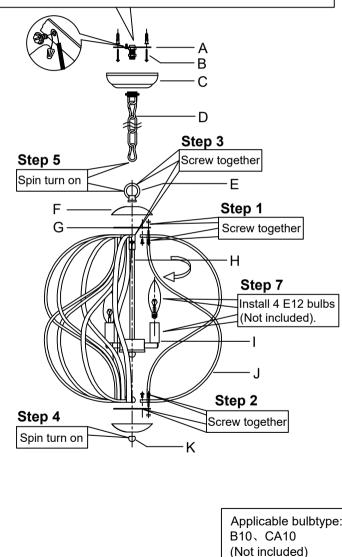

## PARTS INCLUDED

| Code | Part Description  | QTY    |
|------|-------------------|--------|
| А    | Mounting Bracket  | 1 PCS  |
| В    | Mounting Screw    | 2 PCS  |
| С    | Canopy            | 1 PCS  |
| D    | Sling Chain       | 1 PCS  |
| E    | Lifting Ring      | 1 PCS  |
| F    | Decorative Cover  | 2 PCS  |
| G    | Metal Sheet       | 2 PCS  |
| н    | Central Pipe      | 1 PCS  |
| Ι    | Lamp Holder Group | 1 PCS  |
| J    | Metal Tube        | 12 PCS |
| к    | Round Ball        | 1 PCS  |
|      |                   |        |
|      |                   |        |
|      |                   |        |
|      |                   |        |
|      |                   |        |

## Step 6

6A. Lock the crossbar to the junction box of the ceiling by using 2 pcs of 5/32 screws in the accessories bag. 6B.Connect the wires. The hot/positive wire (+) has an "L" label on it. The other one is the negative wire (-). And the bare cooper is the ground wire. 6C.Fix the cross bar to the wall with Crossbar Screws