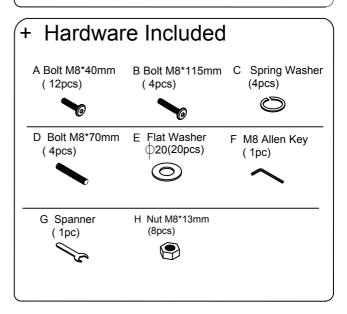

## + Parts Included (1) Head Board (2)Foot Board (3)Side Rails (1pc) (1pc) (2pcs) 6-Legs(2pcs) (4)Center Support (5)Support Legs(2pcs) Bar(1pc) **7**Slats joint (1set=13pcs) \*Slats come packed in the bottom of headboard carton.