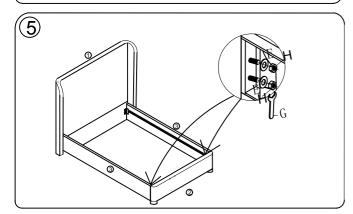

## + Parts Included (1) Head Board (2)Foot Board (3)Side Rails (1pc) (1pc) (2pcs) 6-Legs(2pcs) (4)Center Support (5)Support Legs(2pcs) Bar(1pc) **7**Slats joint (1set=13pcs) \*Slats come packed in the bottom of headboard carton.