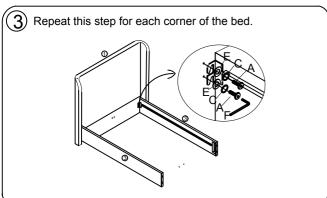

## 2 IMPORTANT ASSEMBLY INFORMATION

Assembly Step ② Ensure the side rail bracket is fully hooked onto bolt A loosely threaded with both washers on the OUTSIDE of thebracket first, then proceed to fully tightening all 4 corners.