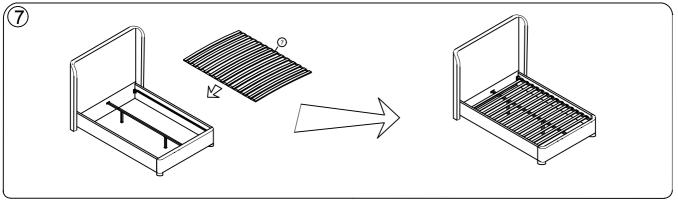

## + Parts Included (1) Head Board (2)Foot Board (3)Side Rails (1pc) (1pc) (2pcs) 6-Legs(2pcs) (4)Center Support (5)Support Legs(2pcs) Bar(1pc) **7**Slats joint (1set=13pcs) \*Slats come packed in the bottom of headboard carton.

\*Slats come packed in the bottom of headboard carton.