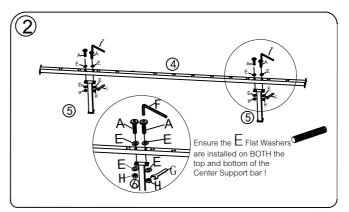

## 2 IMPORTANT ASSEMBLY INFORMATION

Assembly Step ② Ensure the side rail bracket is fully hooked onto bolt A loosely threaded with both washers on the OUTSIDE of thebracket first, then proceed to fully tightening all 4 corners.