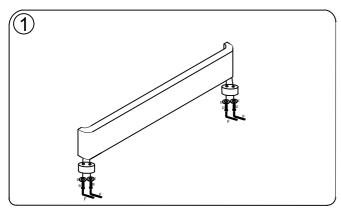

## 2 IMPORTANT ASSEMBLY INFORMATION

Assembly Step ② Ensure the side rail bracket is fully hooked onto bolt A loosely threaded with both washers on the OUTSIDE of thebracket first, then proceed to fully tightening all 4 corners.