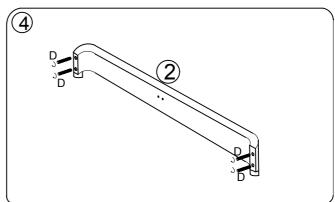

## + Parts Included (1) Head Board (2)Foot Board (3)Side Rails (1pc) (1pc) (2pcs) 6-Legs(2pcs) (4)Center Support (5)Support Legs(2pcs) Bar(1pc) **7**Slats joint (1set=13pcs) \*Slats come packed in the bottom of headboard carton.