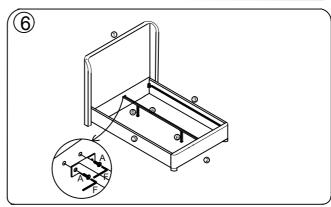

## 2 IMPORTANT ASSEMBLY INFORMATION

Assembly Step ② Ensure the side rail bracket is fully hooked onto bolt A loosely threaded with both washers on the OUTSIDE of thebracket first, then proceed to fully tightening all 4 corners.