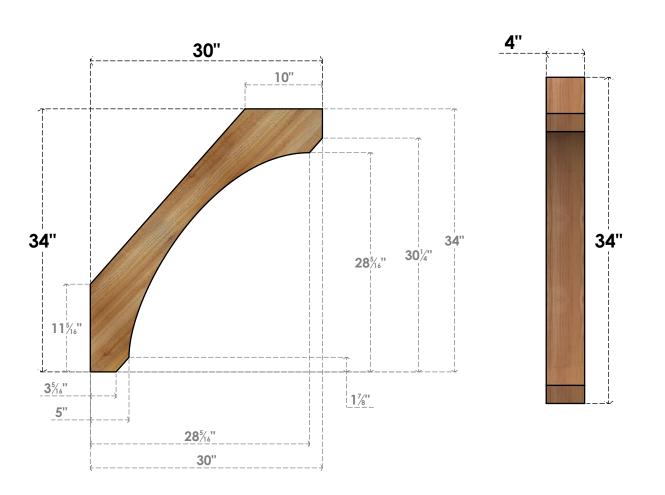

## BRC04X30X34LEC00RWR

4"W X 30"D X 34"H LEGACY ROUGH SAWN BRACE, WESTERN RED CEDAR

SIDE **FRONT** 

**EKENA MILLWORK** 2300 WEST MAIN ST. CLARKSVILLE, TX 75426 TOLL FREE: 866-607-0453 WWW.EKENAMILLWORK.COM

## **NOTES**

- 1. INSTALLATION TO BE COMPLETED IN ACCORDANCE WITH MANUFACTURER'S SPECIFICATIONS.
  2. DRAWING MAY NOT BE TO SCALE
- 3. THIS DRAWING IS INTENDED FOR DESIGN AND PLANNING PURPOSES ONLY.
- 4. ALL INFORMATION CONTAINED HEREIN WAS CURRENT AT THE TIME OF DEVELOPMENT BUT MUST BE REVIEWED AND APPROVED BY THE PRODUCT MANUFACTURER TO BE CONSIDERED ACCURATE.
- 5. PRODUCTS ARE NOT KILN DRIED. THIS ITEM IS UNIQUE AND WILL CONTAIN THE NATURAL VARIATIONS THAT THE WOOD SPECIES OFFERS. THIS MAY RESULT IN VARIATIONS UP TO 1/4"