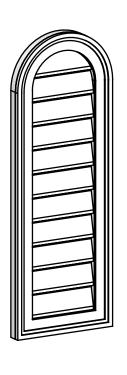

## GVPRT12X3402SF

12"W X 34"H ROUND TOP SURFACE MOUNT PVC GABLE VENT: FUNCTIONAL, W/ 2"W X 1-1/2"P **BRICKMOULD FRAME** 

**VENTING AREA: 20 SQ IN** LOUVER HEIGHT: 2 3/4"

LOUVER QTY: 11

**FRONT** 

SIDE

1. INSTALLATION TO BE COMPLETED IN ACCORDANCE WITH MANUFACTURER'S SPECIFICATIONS. 2. DRAWING MAY NOT BE TO SCALE