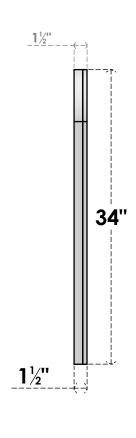

## GVPRT12X3402SF

12"W X 34"H ROUND TOP SURFACE MOUNT PVC GABLE VENT: FUNCTIONAL, W/ 2"W X 1-1/2"P **BRICKMOULD FRAME** 

**VENTING AREA: 20 SQ IN** LOUVER HEIGHT: 2 3/4"

LOUVER QTY: 11

**FRONT** 

SIDE

1. INSTALLATION TO BE COMPLETED IN ACCORDANCE WITH MANUFACTURER'S SPECIFICATIONS. 2. DRAWING MAY NOT BE TO SCALE