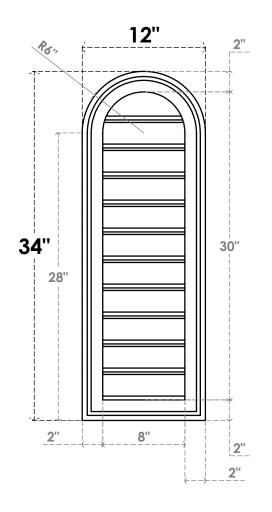

## GVPRT12X3402SF

12"W X 34"H ROUND TOP SURFACE MOUNT PVC GABLE VENT: FUNCTIONAL, W/ 2"W X 1-1/2"P **BRICKMOULD FRAME** 

**VENTING AREA: 20 SQ IN** LOUVER HEIGHT: 2 3/4"

LOUVER QTY: 11

**FRONT** 

SIDE

1. INSTALLATION TO BE COMPLETED IN ACCORDANCE WITH MANUFACTURER'S SPECIFICATIONS. 2. DRAWING MAY NOT BE TO SCALE