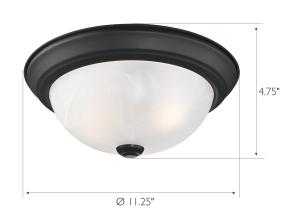

Steel

4.6 lbs.

4.75" H × 11.25" L × 11.25" D

**BACKPLATE DIMENSIONS:** 

CANOPY/PLATE DIMENSIONS: 1.25" H × 11.25" L × 11.25" D

**GLASS/SHADE DIMENSIONS:** 3" H × 8.5" L × 8.5" D

**GLASS/SHADE MATERIAL:** Glass **GLASS/SHADE TYPE:** Alabaster