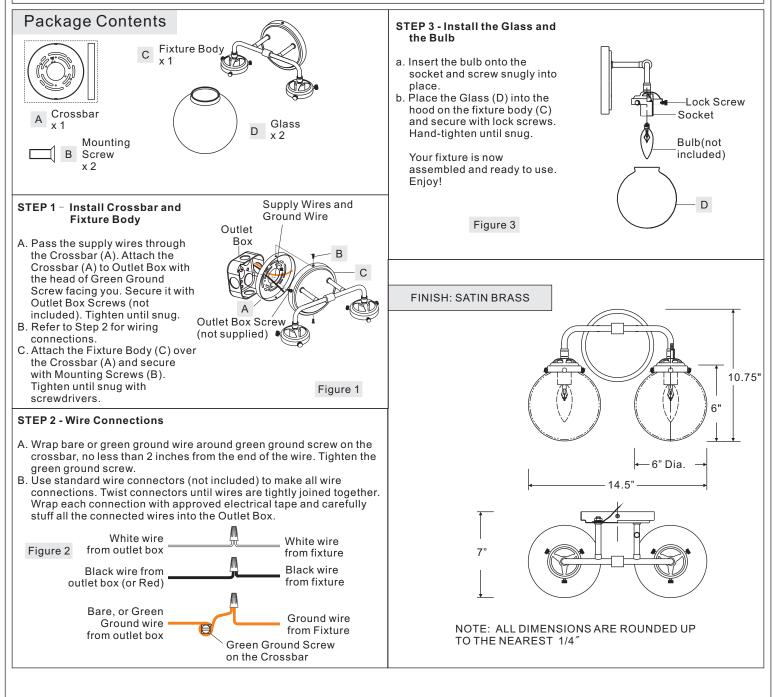

**Preparation:** Identify and inspect all parts before beginning installation. Check package content list and diagrams below to ensure all parts are present. If any parts are missing or damaged, do not attempt to assemble, install, or operate the fixture. Missing Parts? Contact your original place of purchase.