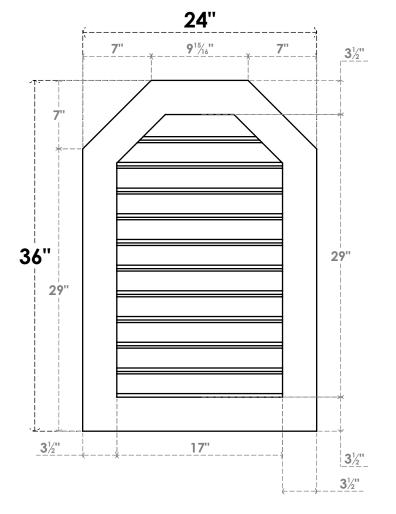

## GVPOT24X3601SF

24"W X 36"H OCTAGONAL TOP SURFACE MOUNT PVC GABLE VENT: FUNCTIONAL, W/ 3-1/2"W X 1"P STANDARD FRAME

**VENTING AREA: 41.33 SQ IN** 

LOUVER HEIGHT: 2 5/8"

LOUVER QTY: 11

**FRONT** 

SIDE

EKENA MILLWORK 2300 WEST MAIN ST. CLARKSVILLE, TX 75426 TOLL FREE: 866-607-0453 WWW.EKENAMILLWORK.COM