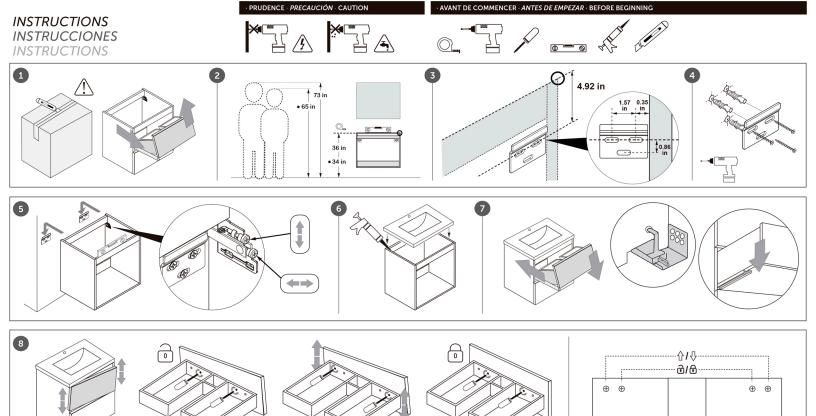

## **FEATURES**

- Soft Closing Drawers
- Drawer Interior With Textured Finish
- Adjustable Front Drawer
- Hettich Drawer Sliding System
- High Gloss Lacquered Finish

FRANÇAIS

Nos produits sont conçus exclusivement pour une utilisation intérieure. Pour l'assemblage des pièces fournies séparément, suivez attentivement ce manuel. La stabilité et la capacité de nos produits sont garantis uniquement en conformité avec ces instructions. Des étagéres ou des sommets ne sont pas considérés comme une surface de travail. Nous fournissons des vis d'extension pour le montage mural de meubles. Abstenez-vous de ou monter sur les meubles d'etagéres ou tiroirs. Ne pas accrocher sur les portes ou trioris. Pas de portes ou des tiroirs ouvers différents en même temps. Soyez prudent avec les composants de verre ou de miroir. Ne places pas de meuble près d'une source de chaleur supérieure à 45° C. La garantie ne couvre pas les abus.