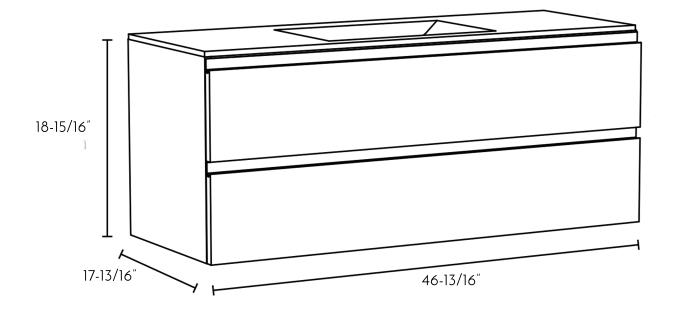

## **FEATURES**

- Soft Closing Drawers
- Drawer Interior With Textured Finish
- Adjustable Front Drawer
- Hettich Drawer Sliding System
- High Gloss Lacquered Finish

FRANÇAIS

Nos produits sont conçus exclusivement pour une utilisation intérieure. Pour l'assemblage des pièces fournies séparément, suivez attentivement ce manuel. La stabilité et la capacité de nos produits sont garantis uniquement en conformité avec ces instructions. Des étagéres ou des sommets ne sont pas considérés comme une surface de travail. Nous fournissons des vis d'extension pour le montage mural de meubles. Abstenez-vous de ou monter sur les meubles d'etagéres ou tiroirs. Ne pas accrocher sur les portes ou trioris. Pas de portes ou des tiroirs ouvers différents en même temps. Soyez prudent avec les composants de verre ou de miroir. Ne places pas de meuble près d'une source de chaleur supérieure à 45° C. La garantie ne couvre pas les abus.