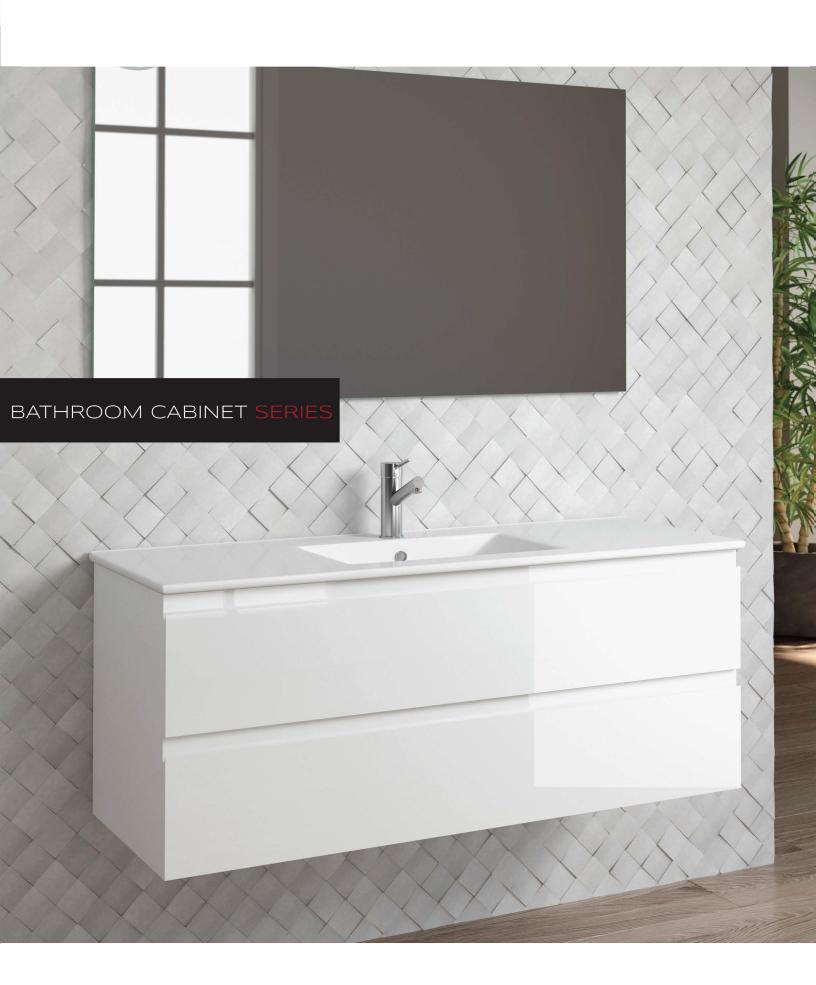

## **FEATURES**

- Soft Closing Drawers
- Drawer Interior With Textured Finish
- Adjustable Front Drawer
- Hettich Drawer Sliding System
- High Gloss Lacquered Finish

FRANÇAIS

Nos produits sont conçus exclusivement pour une utilisation intérieure. Pour l'assemblage des pièces fournies séparément, suivez attentivement ce manuel. La stabilité et la capacité de nos produits sont garantis uniquement en conformité avec ces instructions. Des étagéres ou des sommets ne sont pas considérés comme une surface de travail. Nous fournissons des vis d'extension pour le montage mural de meubles. Abstenez-vous de ou monter sur les meubles d'etagéres ou tiroirs. Ne pas accrocher sur les portes ou trioris. Pas de portes ou des tiroirs ouvers différents en même temps. Soyez prudent avec les composants de verre ou de miroir. Ne places pas de meuble près d'une source de chaleur supérieure à 45° C. La garantie ne couvre pas les abus.