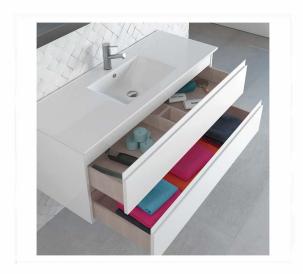

## **FEATURES**

- Soft Closing Drawers
- Drawer Interior With Textured Finish
- Adjustable Front Drawer
- Hettich Drawer Sliding System
- High Gloss Lacquered Finish

FRANÇAIS

Nos produits sont conçus exclusivement pour une utilisation intérieure. Pour l'assemblage des pièces fournies séparément, suivez attentivement ce manuel. La stabilité et la capacité de nos produits sont garantis uniquement en conformité avec ces instructions. Des étagéres ou des sommets ne sont pas considérés comme une surface de travail. Nous fournissons des vis d'extension pour le montage mural de meubles. Abstenez-vous de ou monter sur les meubles d'etagéres ou tiroirs. Ne pas accrocher sur les portes ou trioris. Pas de portes ou des tiroirs ouvers différents en même temps. Soyez prudent avec les composants de verre ou de miroir. Ne places pas de meuble près d'une source de chaleur supérieure à 45° C. La garantie ne couvre pas les abus.