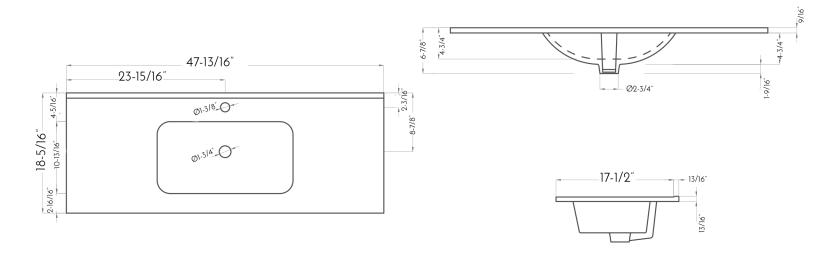

## **FEATURES**

- Soft Closing Drawers
- Drawer Interior With Textured Finish
- Adjustable Front Drawer
- Hettich Drawer Sliding System
- High Gloss Lacquered Finish

FRANÇAIS

Nos produits sont conçus exclusivement pour une utilisation intérieure. Pour l'assemblage des pièces fournies séparément, suivez attentivement ce manuel. La stabilité et la capacité de nos produits sont garantis uniquement en conformité avec ces instructions. Des étagéres ou des sommets ne sont pas considérés comme une surface de travail. Nous fournissons des vis d'extension pour le montage mural de meubles. Abstenez-vous de ou monter sur les meubles d'etagéres ou tiroirs. Ne pas accrocher sur les portes ou trioris. Pas de portes ou des tiroirs ouvers différents en même temps. Soyez prudent avec les composants de verre ou de miroir. Ne places pas de meuble près d'une source de chaleur supérieure à 45° C. La garantie ne couvre pas les abus.