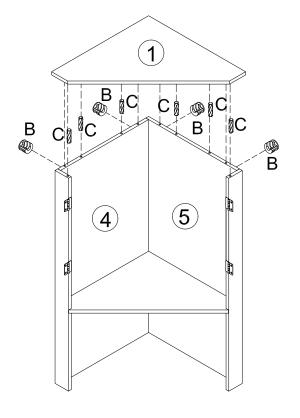

# **STEP 13** 10 C C В В В Cx2 **B** x3 φ15 x 10 mm **STEP 14** 4 C C C B 6 В ВВ Cx4 **B** x4

φ15 x 10 mm