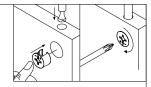

## STEP 1 G 16 15 Gij 1 2 ijG Gx2 A x10 M6 x 35 mm STEP 2 10 Fx3 9 Fx3

Ň

Fx24

φ3 x 12 mm

**A x12** φ6 x 35 mm

Nx8