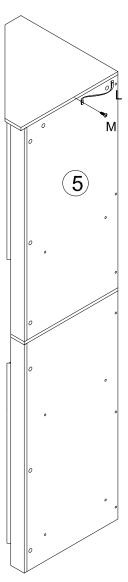

## STEP 1 G 16 15 Gij 1 2 ijG Gx2 A x10 M6 x 35 mm STEP 2 10 Fx3 9 Fx3

Ň

Fx24

φ3 x 12 mm

**A x12** φ6 x 35 mm

Nx8