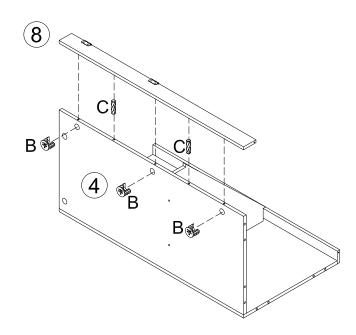

# **STEP 13** 10 C C В В В Cx2 **B** x3 φ15 x 10 mm **STEP 14** 4 C C C B 6 В ВВ Cx4 **B** x4

φ15 x 10 mm