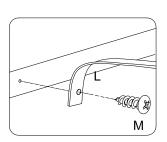

## STEP 1 G 16 15 Gij 1 2 ijG Gx2 A x10 M6 x 35 mm STEP 2 10 Fx3 9 Fx3

Ň

Fx24

φ3 x 12 mm

**A x12** φ6 x 35 mm

Nx8