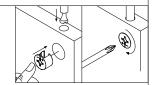

## STEP 1 G 16 15 Gij 1 2 ijG Gx2 A x10 M6 x 35 mm STEP 2 10 Fx3 9 Fx3

Ň

Fx24

φ3 x 12 mm

**A x12** φ6 x 35 mm

Nx8