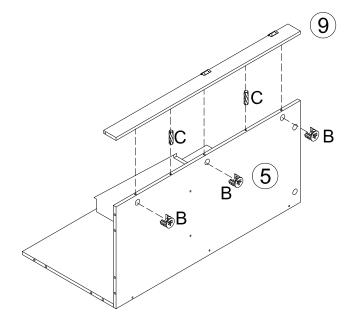

# **STEP 13** 10 C C В В В Cx2 **B** x3 φ15 x 10 mm **STEP 14** 4 C C C B 6 В ВВ Cx4 **B** x4

φ15 x 10 mm