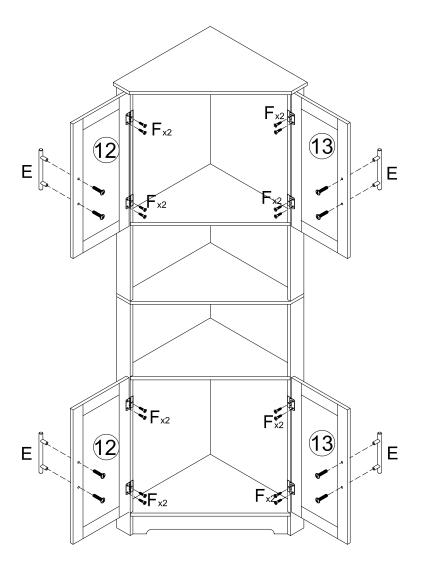

# **STEP 13** 10 C C В В В Cx2 **B** x3 φ15 x 10 mm **STEP 14** 4 C C C B 6 В ВВ Cx4 **B** x4

φ15 x 10 mm