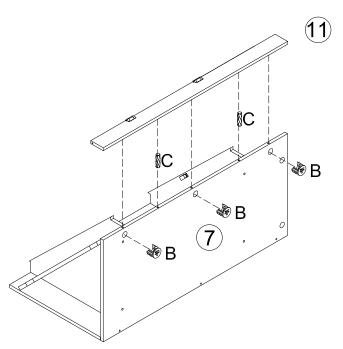

# **STEP 13** 10 C C В В В Cx2 **B** x3 φ15 x 10 mm **STEP 14** 4 C C C B 6 В ВВ Cx4 **B** x4

φ15 x 10 mm