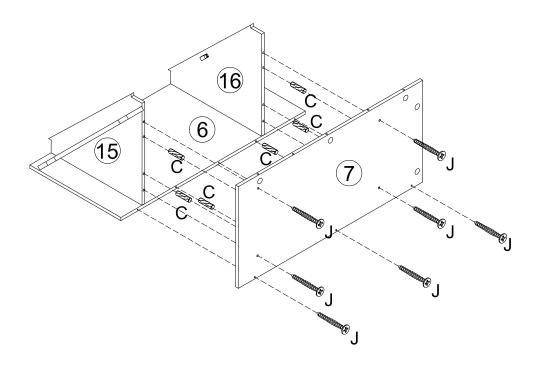

## STEP 1 G 16 15 Gij 1 2 ijG Gx2 A x10 M6 x 35 mm STEP 2 10 Fx3 9 Fx3

Ň

Fx24

φ3 x 12 mm

**A x12** φ6 x 35 mm

Nx8