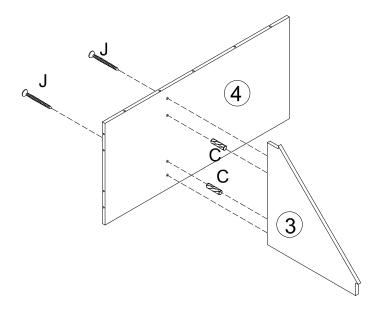

## STEP 1 G 16 15 Gij 1 2 ijG Gx2 A x10 M6 x 35 mm STEP 2 10 Fx3 9 Fx3

Ň

Fx24

φ3 x 12 mm

**A x12** φ6 x 35 mm

Nx8