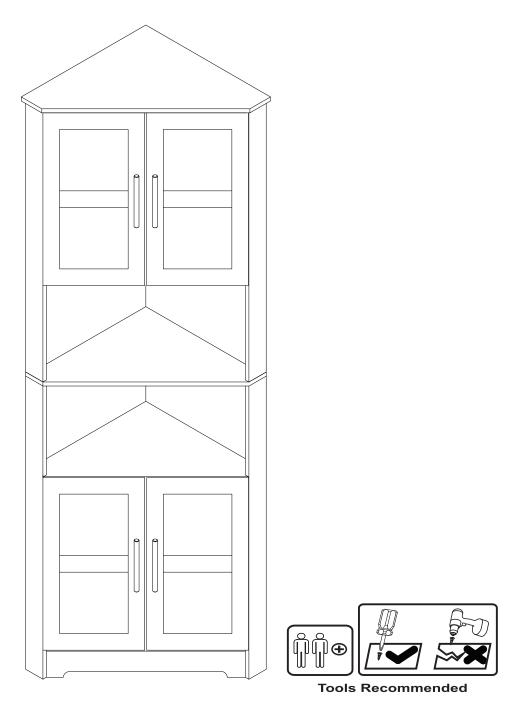

# Children have died from furniture tipover. To reduce the risk of furniture tipover: • ALWAYS install tipover restraint provided. • NEVER put a TV on this product. • NEVER allow children to stand, climb or hang on drawers, doors, or shelves. • NEVER open more than one drawer at a time. • Place heaviest items in the lowest drawers.