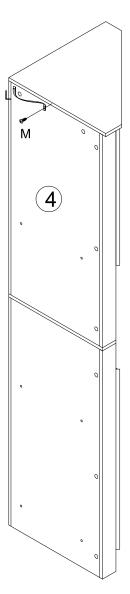

## STEP 1 G 16 15 Gij 1 2 ijG Gx2 A x10 M6 x 35 mm STEP 2 10 Fx3 9 Fx3

Ň

Fx24

φ3 x 12 mm

**A x12** φ6 x 35 mm

Nx8