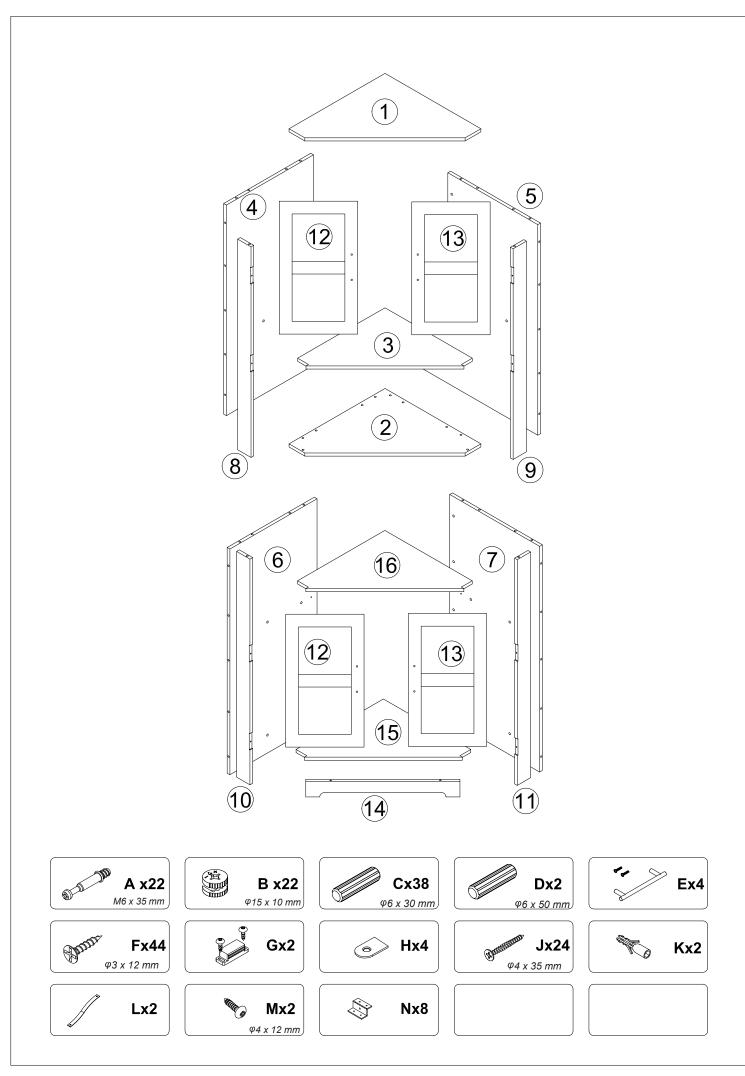

## STEP 1 G 16 15 Gij 1 2 ijG Gx2 A x10 M6 x 35 mm STEP 2 10 Fx3 9 Fx3

Ň

Fx24

φ3 x 12 mm

**A x12** φ6 x 35 mm

Nx8