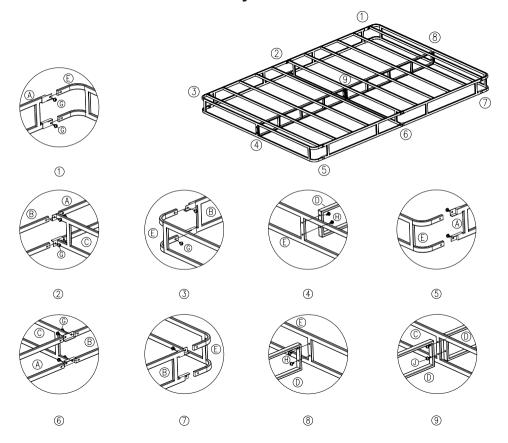

## **Assembly Instructions**

NOTE: The components of the main frame are directional, with distinct upper and lower orientations. When installing, please ensure to follow the direction indicated by the arrows on the frame.