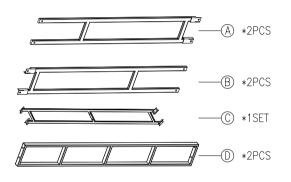

# **User Manual**

**Box Springs** 

### **Specification**

**Product Name: Box Spring** 

Full Size: 75" L x 54" W x 5" H(189.2 x 135.9 x 12.8 cm)

Full Weight: 12.7KG/28lbs

Queen Size: 80" L x 60" W x 5" H(201.8 x 152.6 x 12.8 cm)

Queen Weight: 13.45KG/29.7lbs



# **Parts List**





## **Assembly Instructions**





NOTE: The components of the main frame are directional, with distinct upper and lower orientations. When installing, please ensure to follow the direction indicated by the arrows on the frame.



#### NOTE

- 1. Please read the user manual before using.
- Please check you have all hardware before assembling. If you are missing any hardware, please contact support.
- 3. Please do not tighten screws before all screws are in the right place.
- 4. Please do not use this product unless all bolts, screws and knobs are firmly secured.
- Please keep children and pets away from the assembly area because it contains small parts that could cause choking if swallowed.
- 6. Please keep all plastic wrapping materials away from babies and children to avoid danger of