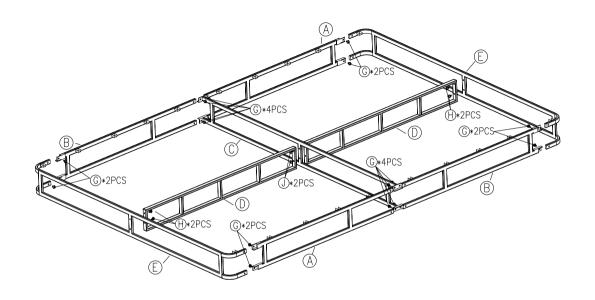

# **Parts List**

## **Assembly Instructions**

NOTE: The components of the main frame are directional, with distinct upper and lower orientations. When installing, please ensure to follow the direction indicated by the arrows on the frame.