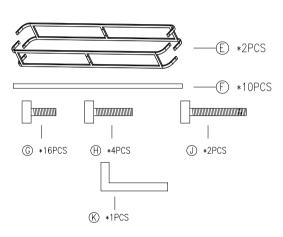

# **User Manual**

**Box Springs** 

### **Specification**

**Product Name: Box Spring** 

Full Size: 75" L x 54" W x 5" H(189.2 x 135.9 x 12.8 cm)

Full Weight: 12.7KG/28lbs

Queen Size: 80" L x 60" W x 5" H(201.8 x 152.6 x 12.8 cm)

Queen Weight: 13.45KG/29.7lbs



# **Parts List**





## **Assembly Instructions**





NOTE: The components of the main frame are directional, with distinct upper and lower orientations. When installing, please ensure to follow the direction indicated by the arrows on the frame.



#### NOTE

- 1. Please read the user manual before using.
- Please check you have all hardware before assembling. If you are missing any hardware, please contact support.
- 3. Please do not tighten screws before all screws are in the right place.
- 4. Please do not use this product unless all bolts, screws and knobs are firmly secured.
- Please keep children and pets away from the assembly area because it contains small parts that could cause choking if swallowed.
- 6. Please keep all plastic wrapping materials away from babies and children to avoid danger of su