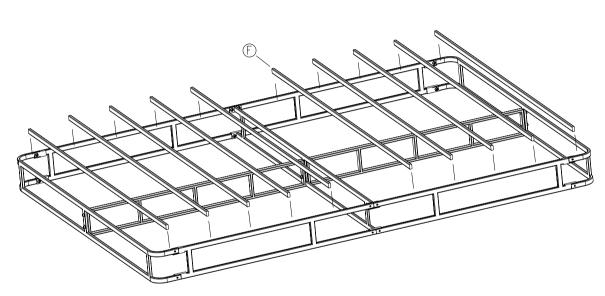

# **Parts List**

## **Assembly Instructions**

NOTE: The components of the main frame are directional, with distinct upper and lower orientations. When installing, please ensure to follow the direction indicated by the arrows on the frame.