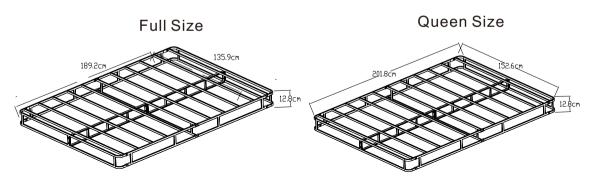

### **Specification**

**Product Name: Box Spring** 

Full Size: 75" L x 54" W x 5" H(189.2 x 135.9 x 12.8 cm)

Full Weight: 12.7KG/28lbs

Queen Size: 80" L x 60" W x 5" H(201.8 x 152.6 x 12.8 cm)

Queen Weight: 13.45KG/29.7lbs