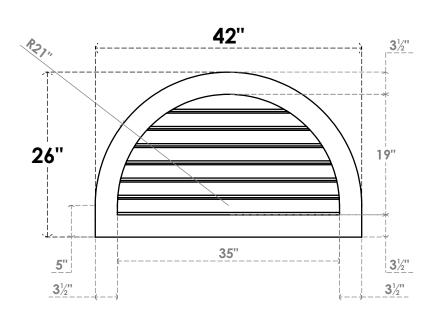

## GVPRT42X2601SF

42"W X 26"H ROUND TOP SURFACE MOUNT PVC GABLE VENT: FUNCTIONAL, W/ 3-1/2"W X 1"P STANDARD FRAME

**VENTING AREA: 45.27 SQ IN** 

LOUVER HEIGHT: 2 3/4"

LOUVER QTY: 7

**FRONT** 

SIDE

1. INSTALLATION TO BE COMPLETED IN ACCORDANCE WITH MANUFACTURER'S SPECIFICATIONS. 2. DRAWING MAY NOT BE TO SCALE