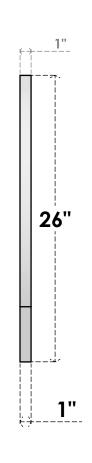

## GVPRT42X2601SF

42"W X 26"H ROUND TOP SURFACE MOUNT PVC GABLE VENT: FUNCTIONAL, W/ 3-1/2"W X 1"P STANDARD FRAME

**VENTING AREA: 45.27 SQ IN** 

LOUVER HEIGHT: 2 3/4"

LOUVER QTY: 7

**FRONT** 

SIDE

1. INSTALLATION TO BE COMPLETED IN ACCORDANCE WITH MANUFACTURER'S SPECIFICATIONS. 2. DRAWING MAY NOT BE TO SCALE