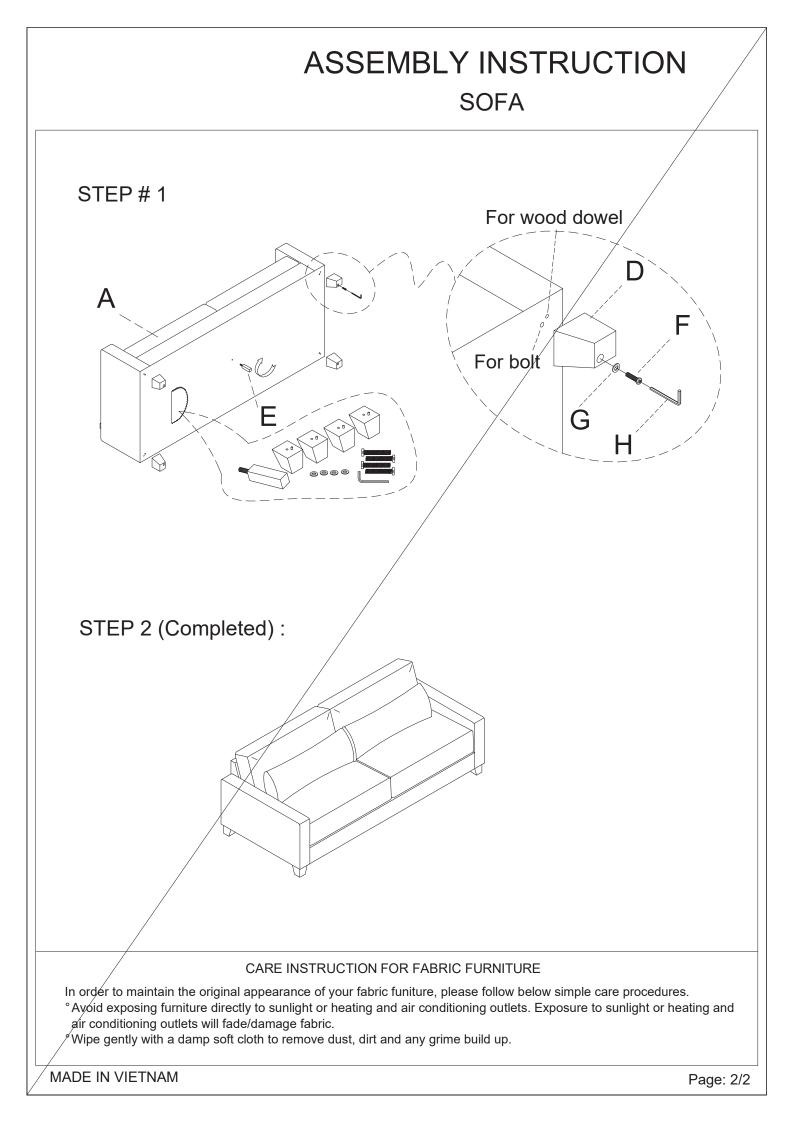

## ASSEMBLY INSTRUCTION SOFA

LEGS AND HARDWARE ARE STORED IN THE BOTTOM OF THE SEAT, PLEASE TAKE OUT FOR ASSEMBLY.

Г

Т

| NO. | PARTS LIST      | QTY | DESCRIPTION  |
|-----|-----------------|-----|--------------|
| A   |                 | 1   | SOFA         |
| В   | 39-1/2"*17-1/4" | 2   | BACK CUSHION |
| С   | 35-3/4"*11-3/4" | 2   | PILLOW       |

| NO. | PARTS LIST           | QTY | DESCRIPTION           |
|-----|----------------------|-----|-----------------------|
| D   | 3-3/4"*3-3/4"*3-3/4" | 4   | WOODEN LEG            |
| E   | 1-1/2"*1-1/2"*3-1/2" | 1   | WOODEN SUPPORT<br>LEG |
| F   | M8*75MM              | 4   | ALLEN BOLT            |
| G   | 8.5*16*1.5MM         | 4   | FLAT WASHER           |
| Н   | M5*100*38MM          | 1   | ALLEN KEY             |