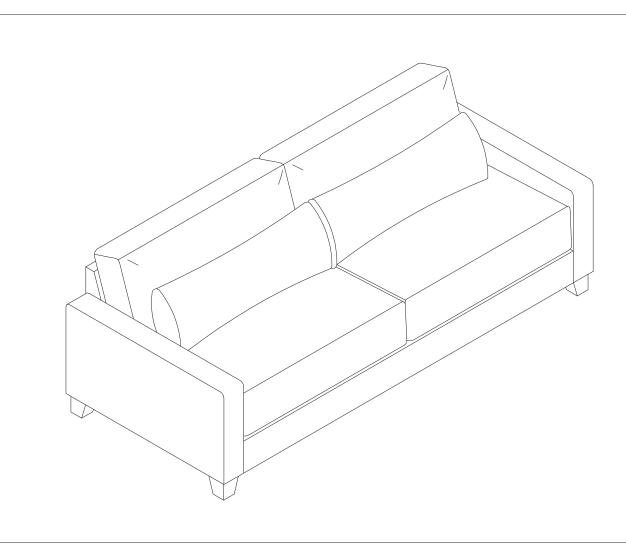

## ASSEMBLY INSTRUCTION SOFA

LEGS AND HARDWARE ARE STORED IN THE BOTTOM OF THE SEAT, PLEASE TAKE OUT FOR ASSEMBLY.

Г

Т

| NO. | PARTS LIST      | QTY | DESCRIPTION  |
|-----|-----------------|-----|--------------|
| A   |                 | 1   | SOFA         |
| В   | 39-1/2"*17-1/4" | 2   | BACK CUSHION |
| С   | 35-3/4"*11-3/4" | 2   | PILLOW       |