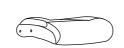

#### **PARTS LIST**

1 Backrest 2 Seat Cushion
Seat Cushion

4 Mechanism

Base

| Hard | ware | Kit |
|------|------|-----|
|------|------|-----|

Small Bolts(M6×18mm)

10

Big Bolts(M6\*20mm)