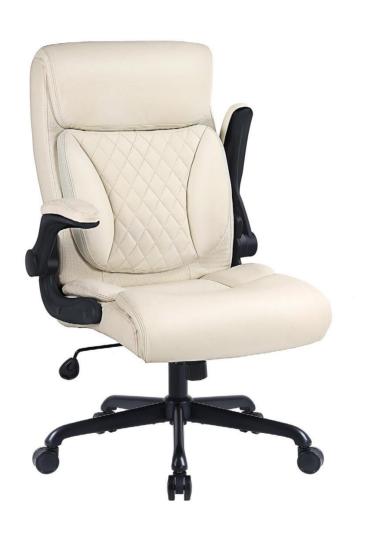

# **Executive Office Chair**

#### **PARTS LIST**

1 Backrest 2 Seat Cushion
Seat Cushion

4 Mechanism

Base

| Hard | ware | Kit |
|------|------|-----|
|------|------|-----|

Small Bolts(M6×18mm)

10

Big Bolts(M6\*20mm)