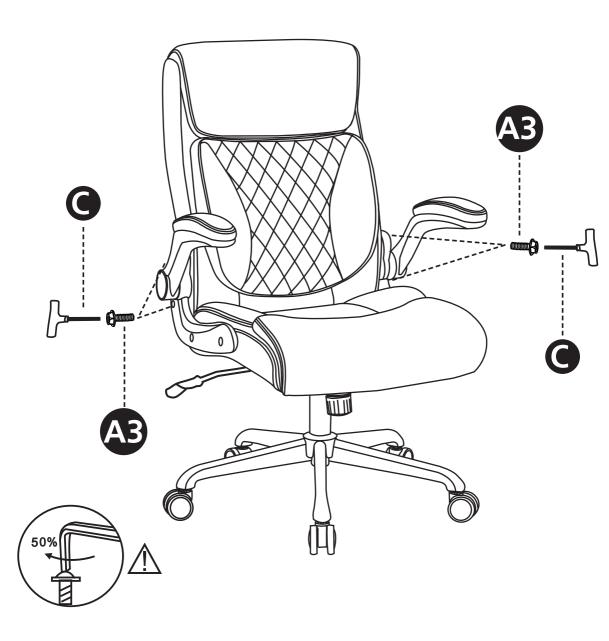

# Step 3:

Step 4:

Step 5:

Step 6:

Step 7: Then Tighten All the Screw by 100%.