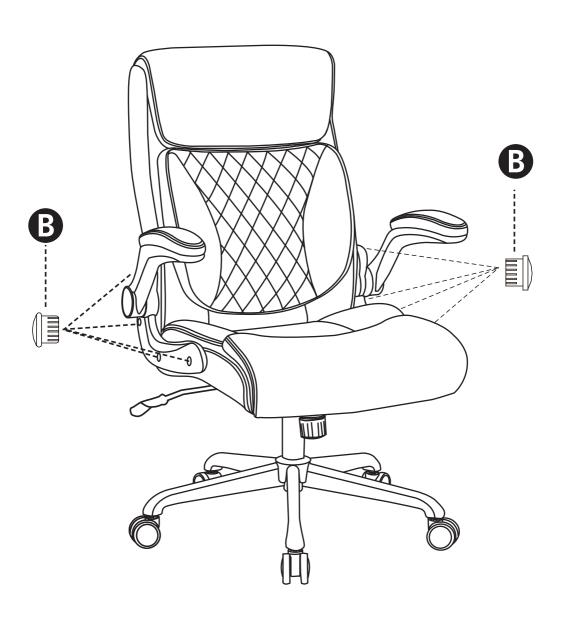

#### **PARTS LIST**

1 Backrest 2 Seat Cushion
Seat Cushion

4 Mechanism

Base

| Hard | ware | Kit |
|------|------|-----|
|------|------|-----|

Small Bolts(M6×18mm)

10

Big Bolts(M6\*20mm)

4

Big Bolts(M6\*25mm)

**Annu** 

8

B Caps

8

Allen Key

T

# Step 3:

Step 4:

Step 5:

Step 6:

Step 7: Then Tighten All the Screw by 100%.