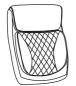

#### **PARTS LIST**

1 Backrest 2 Seat Cushion
Seat Cushion

4 Mechanism

Base

| Hard | ware | Kit |
|------|------|-----|
|------|------|-----|

Small Bolts(M6×18mm)

10

Big Bolts(M6\*20mm)