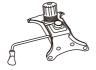

#### **PARTS LIST**

1 Backrest 2 Seat Cushion
Seat Cushion

4 Mechanism

Base

| Hard | ware | Kit |
|------|------|-----|
|------|------|-----|

Small Bolts(M6×18mm)

10

Big Bolts(M6\*20mm)