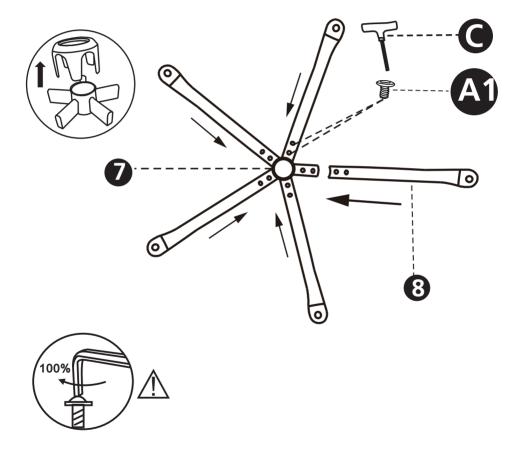

# Step 3:

Step 4:

Step 5:

Step 6:

Step 7: Then Tighten All the Screw by 100%.

## Step 8:

Step 9: