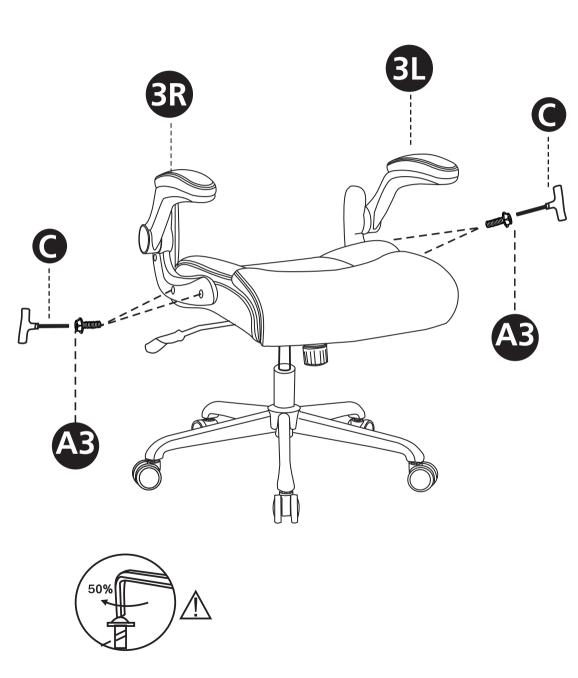

# Step 3:

Step 4:

Step 5:

Step 6:

Step 7: Then Tighten All the Screw by 100%.