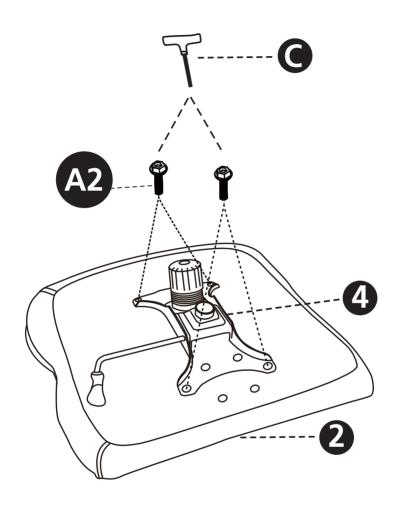

Our office chair come with a 1- year warranty from the date of purchase. In any circumstance that the product arrives damaged or missing parts.

We are more than happy to provide you with replacement part.

### **Warm Tips**

Please read the instructions carefully before assembly and make sure you have the parts & hardware as identified on the list.

It is highly recommended to assemble the chair on a soft clean surface to avoid scratches.

# **Executive Office Chair**



#### **PARTS LIST**

1 Backrest 2 Seat Cushion
Seat Cushion









4 Mechanism











Base







| Hard | ware | Kit |
|------|------|-----|
|------|------|-----|

Small Bolts(M6×18mm)



10

Big Bolts(M6\*20mm)

4

Big Bolts(M6\*25mm)

**Annu** 

8

B Caps

8

Allen Key

T

1

## Step 1:



Step 2:



# Step 3:





Step 4:



Step 5:



Step 6:



Step 7: Then Tighten All the Screw by 100%.



## Step 8:



Step 9: