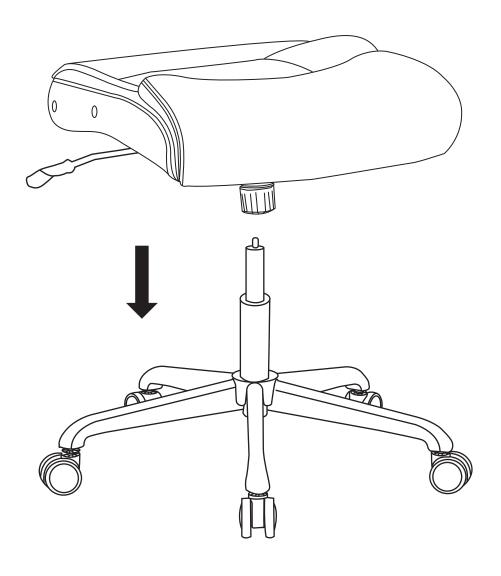

hair come with a 1- year warranty from the date of purchase. In any circumstance that the product arrives damaged or missing parts.

We are more than happy to provide you with replacement part.

### **Warm Tips**

Please read the instructions carefully before assembly and make sure you have the parts & hardware as identified on the list.

It is highly recommended to assemble the chair on a soft clean surface to avoid scratches.

# **Executive Office Chair**



#### **PARTS LIST**

1 Backrest 2 Seat Cushion
Seat Cushion









4 Mechanism











Base







| Hard | ware | Kit |
|------|------|-----|
|------|------|-----|

Small Bolts(M6×18mm)



10

Big Bolts(M6\*20mm)

4

Big Bolts(M6\*25mm)

**Annu** 

8

B Caps

8

Allen Key

T

1

## Step 1:



Step 2:



# Step 3:





Step 4:



Step 5:



Step 6:



Step 7: Then Tighten All the Screw by 100%.



## Step 8:



Step 9: