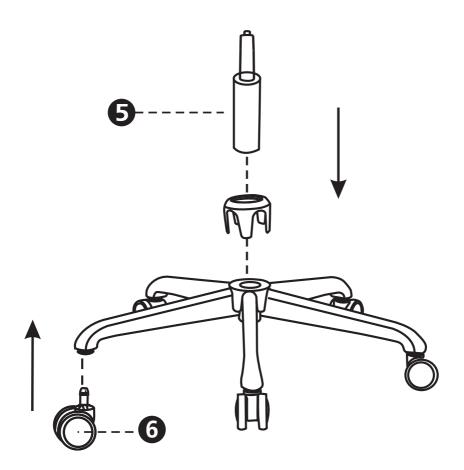

## Step 1:

Step 2:

# Step 3:

Step 4:

Step 5:

Step 6:

Step 7: Then Tighten All the Screw by 100%.