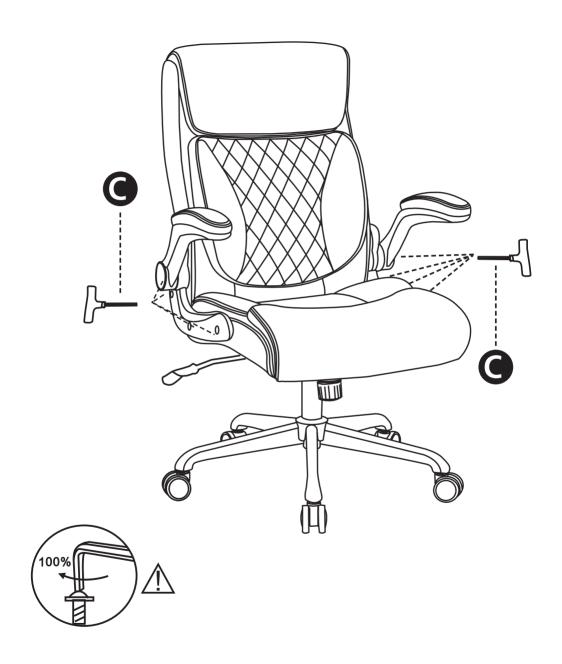

# Step 3:

Step 4:

Step 5:

Step 6:

Step 7: Then Tighten All the Screw by 100%.