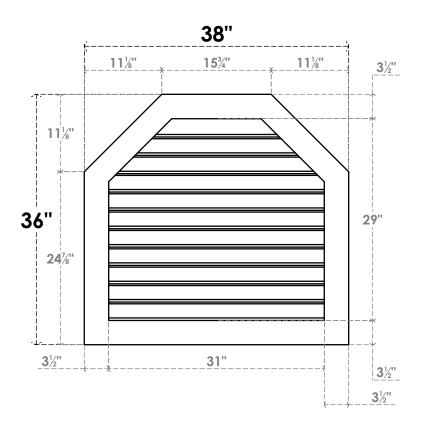

## GVPOT38X3601SF

38"W X 36"H OCTAGONAL TOP SURFACE MOUNT PVC GABLE VENT: FUNCTIONAL, W/ 3-1/2"W X 1"P STANDARD FRAME

**VENTING AREA: 71.79 SQ IN** LOUVER HEIGHT: 2 5/8"

LOUVER QTY: 11

**FRONT** 

SIDE

**NOTES** 