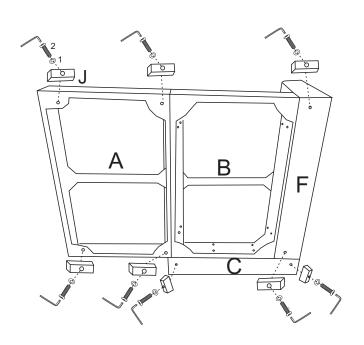

**Step 1: Assemble the Sofa Frame** 

| 1 | $\odot$          | 8PCS |
|---|------------------|------|
| 3 | <b>⊕</b> M8*90mm | 4PCS |
| 4 |                  | 4PCS |

PUT ALL THE SCREW ON THE HOLE, THEN TIGHT ONE BY ONE.

PUT ALL THE SCREW ON THE HOLE, THEN TIGHT ONE BY ONE.

Step 4: Assemble the legs of the sofa

| 1 | 0       | 8PCS |
|---|---------|------|
| 2 | M8*60mm | 8PCS |