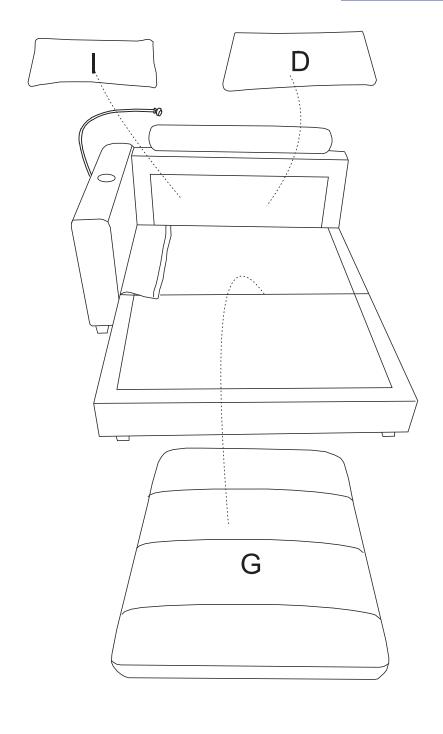

# **ASSEMBLY INSTRUCTION**

| BOX A PART LIST |                     |           |     |
|-----------------|---------------------|-----------|-----|
| NO              | DESCRIPTION         | SKETCH    | QTY |
| А               | Seat frame (front)  |           | 1   |
| В               | Seat frame (back)   |           | 1   |
| С               | Armrest             |           | 1   |
| I               | Lumbar pillow       |           | 1   |
| Ε               | Seat cover          |           | 1   |
| K               | Plug                | <b>GE</b> | 1   |
| F               | Back frame          |           | 1   |
| D               | Back cushion        |           | 1   |
| J               | Leg                 | 0         | 8   |
| M               | Mobile phone holder |           | 1   |

| BOX B PART LIST |              |        |     |
|-----------------|--------------|--------|-----|
| NO              | DESCRIPTION  | SKETCH | QTY |
| G               | Seat cushion |        | 1   |

#### **Step 7: Assemble the cushions**