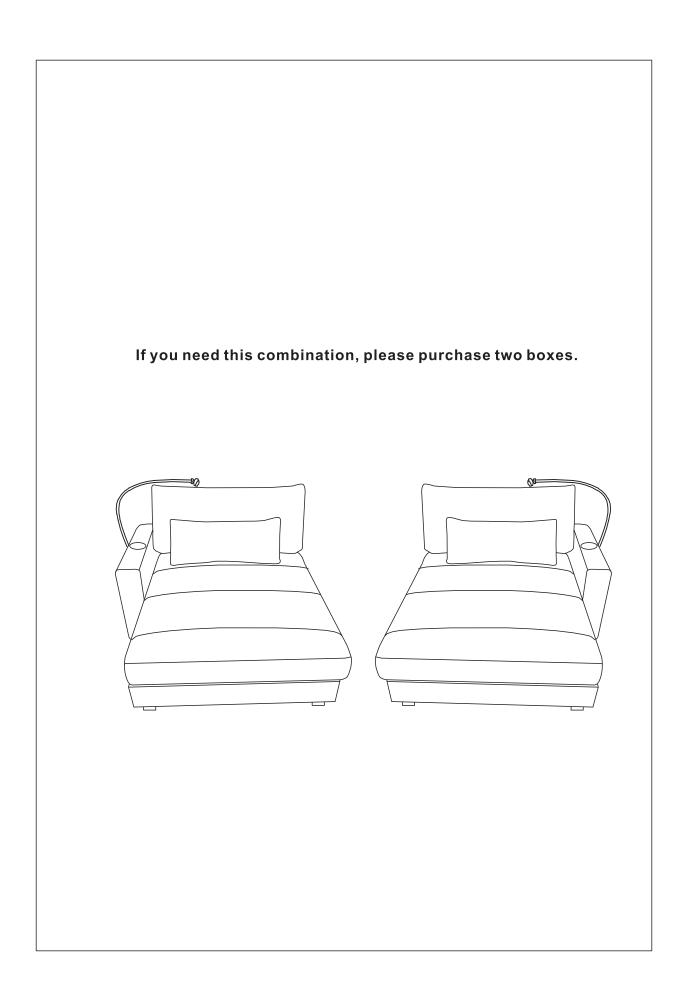

0       | 8PCS |
|---|---------|------|
| 2 | M8*60mm | 8PCS |



#### Step 6: Recover the vacuum-sealed cushions

Carefully cut and open the vacuum-sealed bags, pull the cushions out of the bags, and gently pat them to evenly fluff, shake or roll them to help restore their original shape.



#### Tips for Assembly and Safety:

- 1. Assemble the Frame First: Do not open the compressed packages until the sofa frame is fully assembled. 2. Allow Cushions to Expand: Compressed back cushions and pillows need up to 72 hours to fully expand for optimal comfort.
- 3. Keep Children Safe: Keep children away from plastic bags or small parts to avoid potential hazards.

#### **Step 7: Assemble the cushions**





# COMPLETE Enjoy it!



or



REMARK: THE ARMREST CAN CHANG, YOU CAN PUT LEFT OR RIGHT