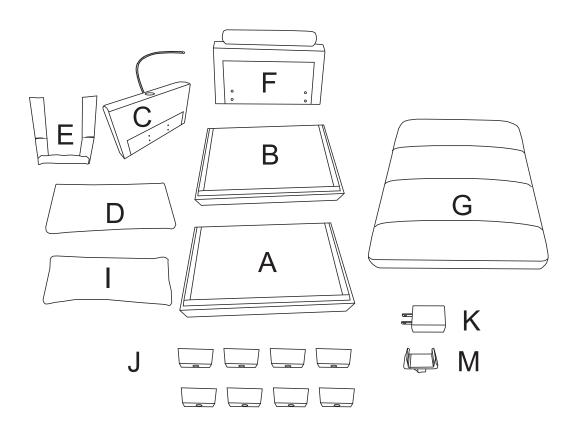

# **ASSEMBLY INSTRUCTION**

| BOX A PART LIST |                     |           |     |
|-----------------|---------------------|-----------|-----|
| NO              | DESCRIPTION         | SKETCH    | QTY |
| А               | Seat frame (front)  |           | 1   |
| В               | Seat frame (back)   |           | 1   |
| С               | Armrest             |           | 1   |
| I               | Lumbar pillow       |           | 1   |
| Ε               | Seat cover          |           | 1   |
| K               | Plug                | <b>GE</b> | 1   |
| F               | Back frame          |           | 1   |
| D               | Back cushion        |           | 1   |
| J               | Leg                 | 0         | 8   |
| M               | Mobile phone holder |           | 1   |

#### All parts and hardwares.

| NO | DESCRIPTION    | SKETCH     | QTY |
|----|----------------|------------|-----|
| 1  | Washer         | 0          | 24  |
| 2  | Screws M8X60mm | <b>(</b> ) | 16  |
| 3  | Screws M8X90mm |            | 4   |
| 4  | Butterfly nut  |            | 4   |
| 5  | Wrench         |            | 1   |