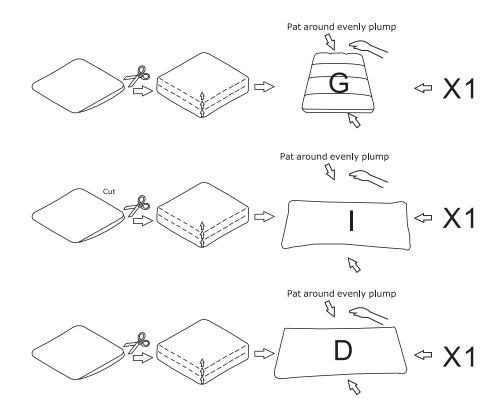

#### Step 6: Recover the vacuum-sealed cushions

Carefully cut and open the vacuum-sealed bags, pull the cushions out of the bags, and gently pat them to evenly fluff, shake or roll them to help restore their original shape.

#### Tips for Assembly and Safety:

- 1. Assemble the Frame First: Do not open the compressed packages until the sofa frame is fully assembled. 2. Allow Cushions to Expand: Compressed back cushions and pillows need up to 72 hours to fully expand for optimal comfort.
- 3. Keep Children Safe: Keep children away from plastic bags or small parts to avoid potential hazards.