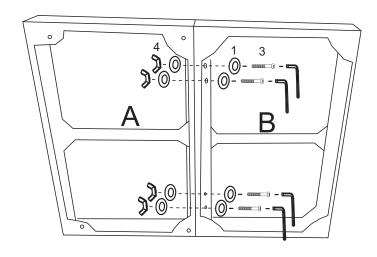

**Step 2: Assemble the Sofa Backrest** 

| 1 | $\odot$ | 4PCS |
|---|---------|------|
| 2 | M8*60mm |      |

PUT ALL THE SCREW ON THE HOLE, THEN TIGHT ONE BY ONE.

**Step 3: Assemble the Armrests** 

| 1 | 0       | 4PCS |
|---|---------|------|
| 2 | M8*60mm |      |