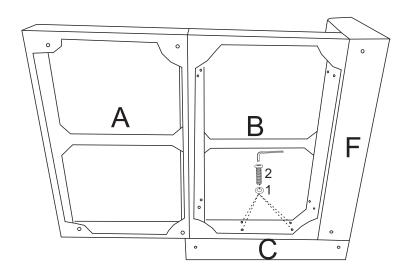

**Step 2: Assemble the Sofa Backrest** 

| 1 | $\odot$ | 4PCS |
|---|---------|------|
| 2 | M8*60mm |      |

PUT ALL THE SCREW ON THE HOLE, THEN TIGHT ONE BY ONE.

**Step 3: Assemble the Armrests** 

| 1 | 0       | 4PCS |
|---|---------|------|
| 2 | M8*60mm |      |

PUT ALL THE SCREW ON THE HOLE, THEN TIGHT ONE BY ONE.

Step 4: Assemble the legs of the sofa

| 1 | 0       | 8PCS |
|---|---------|------|
| 2 | M8*60mm | 8PCS |