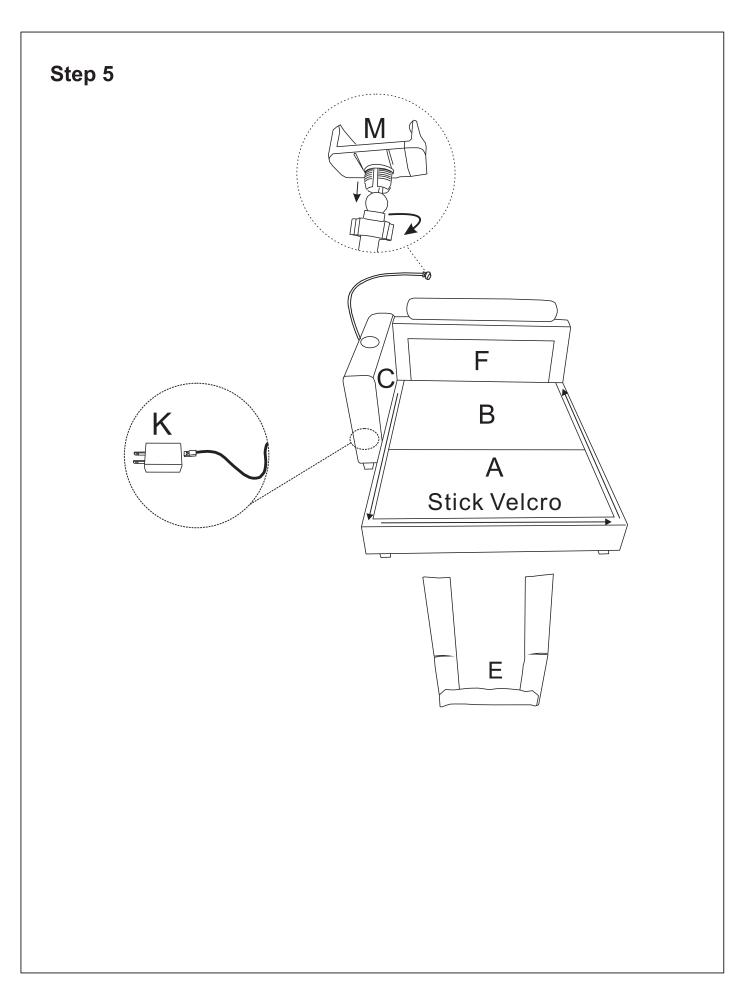

#### **Step 7: Assemble the cushions**

# COMPLETE Enjoy it!

or

REMARK: THE ARMREST CAN CHANG, YOU CAN PUT LEFT OR RIGHT