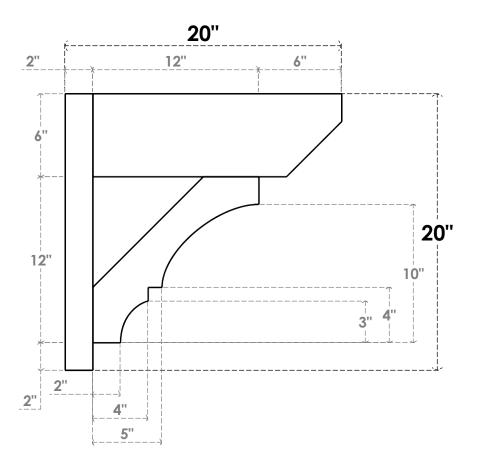

## ITEM NUMBER: OUTUROC060X080X20000X20000X060X020X060BOA24RCPR

6"W TOP X 8"W BACK X 20"D X 20"H X 6"T TOP X 2"T BACK TIMBERTHANE ROUGH CEDAR BALBOA FAUX WOOD OPEN OUTLOOKER, SLAT TOP AND BLOCK BACK, 6"W CLOSED BRACE, PRIMED TAN

**SIDE PROFILE** 

**FRONT PROFILE** 

**ISOMETRIC** 

GENERATED DATE: 07/05/2023

EKENA MILLWORK 2300 WEST MAIN ST. CLARKSVILLE, TX 75426 TOLL FREE: 866-607-0453 WWW.EKENAMILLWORK.COM

1. INSTALLATION TO BE COMPLETED IN ACCORDANCE WITH MANUFACTURER'S SPECIFICATIONS.
2. DRAWING MAY NOT BE TO SCALE
3. THIS DRAWING IS INTENDED FOR DESIGN AND PLANNING PURPOSES ONLY.
4. ALL INFORMATION CONTAINED HEREIN WAS CURRENT AT THE TIME OF DEVELOPMENT BUT MUST BE REVIEWED AND APPROVED BY THE PRODUCT MANUFACTURER TO BE CONSIDERED ACCURATE.