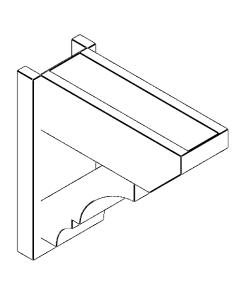

## ITEM NUMBER: OUTUROC060X080X20000X20000X060X020X060BOA24RCPR

6"W TOP X 8"W BACK X 20"D X 20"H X 6"T TOP X 2"T BACK TIMBERTHANE ROUGH CEDAR BALBOA FAUX WOOD OPEN OUTLOOKER, SLAT TOP AND BLOCK BACK, 6"W CLOSED BRACE, PRIMED TAN

**SIDE PROFILE** 

**FRONT PROFILE** 

**ISOMETRIC** 

GENERATED DATE: 07/05/2023

EKENA MILLWORK 2300 WEST MAIN ST. CLARKSVILLE, TX 75426 TOLL FREE: 866-607-0453 WWW.EKENAMILLWORK.COM

1. INSTALLATION TO BE COMPLETED IN ACCORDANCE WITH MANUFACTURER'S SPECIFICATIONS.
2. DRAWING MAY NOT BE TO SCALE
3. THIS DRAWING IS INTENDED FOR DESIGN AND PLANNING PURPOSES ONLY.
4. ALL INFORMATION CONTAINED HEREIN WAS CURRENT AT THE TIME OF DEVELOPMENT BUT MUST BE REVIEWED AND APPROVED BY THE PRODUCT MANUFACTURER TO BE CONSIDERED ACCURATE.