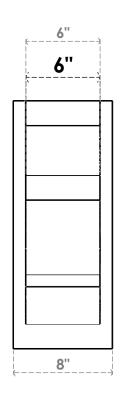

## ITEM NUMBER: OUTUROC060X080X20000X20000X060X020X060BOA24RCPR

6"W TOP X 8"W BACK X 20"D X 20"H X 6"T TOP X 2"T BACK TIMBERTHANE ROUGH CEDAR BALBOA FAUX WOOD OPEN OUTLOOKER, SLAT TOP AND BLOCK BACK, 6"W CLOSED BRACE, PRIMED TAN

**SIDE PROFILE** 

**FRONT PROFILE** 

**ISOMETRIC** 

GENERATED DATE: 07/05/2023

EKENA MILLWORK 2300 WEST MAIN ST. CLARKSVILLE, TX 75426 TOLL FREE: 866-607-0453 WWW.EKENAMILLWORK.COM

1. INSTALLATION TO BE COMPLETED IN ACCORDANCE WITH MANUFACTURER'S SPECIFICATIONS.
2. DRAWING MAY NOT BE TO SCALE
3. THIS DRAWING IS INTENDED FOR DESIGN AND PLANNING PURPOSES ONLY.
4. ALL INFORMATION CONTAINED HEREIN WAS CURRENT AT THE TIME OF DEVELOPMENT BUT MUST BE REVIEWED AND APPROVED BY THE PRODUCT MANUFACTURER TO BE CONSIDERED ACCURATE.