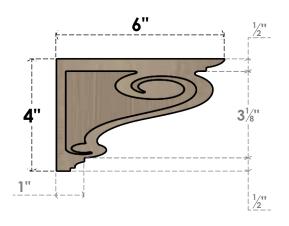

## ITEM NUMBER: CORU02X06X04SCRRCPR

2"W X 6"D X 4"H SERIES 3 CLASSIC SCROLL ROUGH CEDAR TIMBERTHANE FAUX WOOD CORBEL, PRIMED

## SIDE PROFILE

FRONT PROFILE

**ISOMETRIC** 

**EKENA MILLWORK** 2300 WEST MAIN ST. CLARKSVILLE, TX 75426 TOLL FREE: 866-607-0453 WWW.EKENAMILLWORK.COM

GENERATED DATE: 01/28/2023

- 1. INSTALLATION TO BE COMPLETED IN ACCORDANCE WITH MANUFACTURER'S SPECIFICATIONS.
  2. DRAWING MAY NOT BE TO SCALE
  3. THIS DRAWING IS INTENDED FOR DESIGN AND PLANNING PURPOSES ONLY.
  4. ALL INFORMATION CONTAINED HEREIN WAS CURRENT AT THE TIME OF DEVELOPMENT BUT MUST BE REVIEWED AND APPROVED BY THE PRODUCT MANUFACTURER TO BE CONSIDERED ACCURATE.
- 5. TIMBERTHANE ARCHITECTURAL PRODUCTS ARE MADE FROM HIGH DENSITY URETHANE AND COME FACTORY PRIMED