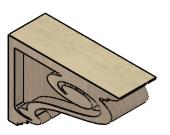

## ITEM NUMBER: CORU02X06X04SCRRCPR

2"W X 6"D X 4"H SERIES 3 CLASSIC SCROLL ROUGH CEDAR TIMBERTHANE FAUX WOOD CORBEL, PRIMED

## SIDE PROFILE

FRONT PROFILE

**ISOMETRIC** 

**EKENA MILLWORK** 2300 WEST MAIN ST. CLARKSVILLE, TX 75426 TOLL FREE: 866-607-0453 WWW.EKENAMILLWORK.COM

GENERATED DATE: 01/28/2023

- 1. INSTALLATION TO BE COMPLETED IN ACCORDANCE WITH MANUFACTURER'S SPECIFICATIONS.
  2. DRAWING MAY NOT BE TO SCALE
  3. THIS DRAWING IS INTENDED FOR DESIGN AND PLANNING PURPOSES ONLY.
  4. ALL INFORMATION CONTAINED HEREIN WAS CURRENT AT THE TIME OF DEVELOPMENT BUT MUST BE REVIEWED AND APPROVED BY THE PRODUCT MANUFACTURER TO BE CONSIDERED ACCURATE.
- 5. TIMBERTHANE ARCHITECTURAL PRODUCTS ARE MADE FROM HIGH DENSITY URETHANE AND COME FACTORY PRIMED