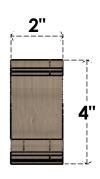

## ITEM NUMBER: CORU02X06X04SCRRCPR

2"W X 6"D X 4"H SERIES 3 CLASSIC SCROLL ROUGH CEDAR TIMBERTHANE FAUX WOOD CORBEL, PRIMED

## SIDE PROFILE

FRONT PROFILE

**ISOMETRIC** 

**EKENA MILLWORK** 2300 WEST MAIN ST. CLARKSVILLE, TX 75426 TOLL FREE: 866-607-0453 WWW.EKENAMILLWORK.COM

GENERATED DATE: 01/28/2023

- 1. INSTALLATION TO BE COMPLETED IN ACCORDANCE WITH MANUFACTURER'S SPECIFICATIONS.
  2. DRAWING MAY NOT BE TO SCALE
  3. THIS DRAWING IS INTENDED FOR DESIGN AND PLANNING PURPOSES ONLY.
  4. ALL INFORMATION CONTAINED HEREIN WAS CURRENT AT THE TIME OF DEVELOPMENT BUT MUST BE REVIEWED AND APPROVED BY THE PRODUCT MANUFACTURER TO BE CONSIDERED ACCURATE.
- 5. TIMBERTHANE ARCHITECTURAL PRODUCTS ARE MADE FROM HIGH DENSITY URETHANE AND COME FACTORY PRIMED