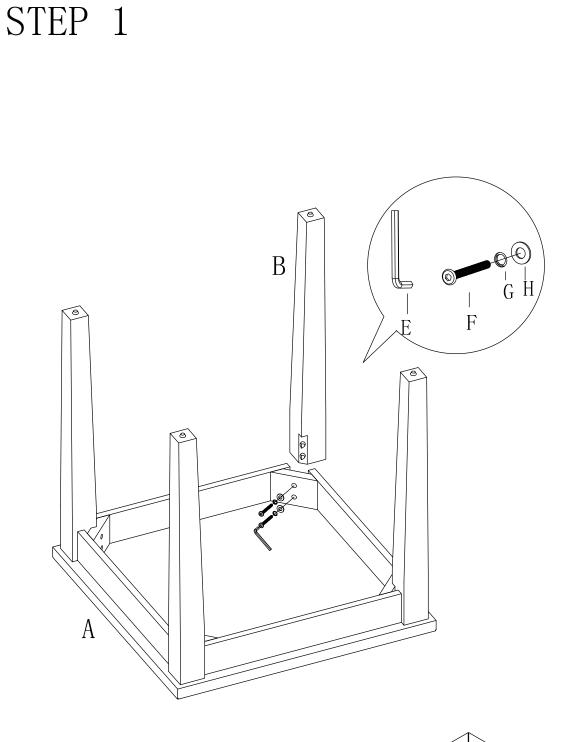

## **ASSEMBLY INSTRUCTIONS**

## **TILE 3 PACK**

Thank you for purchasing this quality product. Be sure to check all packing material carefully for small parts that may have come loose inside the carton during shipment.

| PARTS LIST:    |                          |        |                 |          |
|----------------|--------------------------|--------|-----------------|----------|
| NO.            | Description              | Sketch |                 | Quantity |
| A              | Тор                      |        |                 | 2pcs     |
| В              | Leg                      | P      |                 | 8pcs     |
| С              | Тор                      |        |                 | 1pc      |
| D              | Leg                      |        |                 | 4pcs     |
| HARDWARE LIST: |                          |        |                 |          |
| NO.            | Description              |        | Sketch Quantity |          |
| Е              | Allen Wrench 4 <b>MM</b> |        |                 | 1pc      |
| F              | Bolt <b>Ø1/4*2</b> "     |        |                 | 24pcs    |
| G              | Lock WasherØ1/4"         |        | $\bigcirc$      | 24pcs    |
| Н              | Flat WasherØ1/4*16MM"    |        | $\bigcirc$      | 24pcs    |