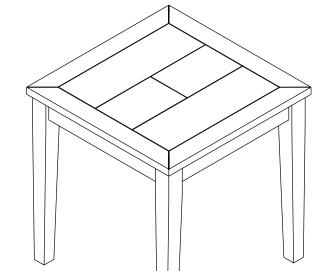

## **ASSEMBLY INSTRUCTIONS**

## **TILE 3 PACK**

Thank you for purchasing this quality product. Be sure to check all packing material carefully for small parts that may have come loose inside the carton during shipment.

| PARTS LIST:    |                          |        |                 |          |
|----------------|--------------------------|--------|-----------------|----------|
| NO.            | Description              | Sketch |                 | Quantity |
| A              | Тор                      |        |                 | 2pcs     |
| В              | Leg                      | P      |                 | 8pcs     |
| С              | Тор                      |        |                 | 1pc      |
| D              | Leg                      |        |                 | 4pcs     |
| HARDWARE LIST: |                          |        |                 |          |
| NO.            | Description              |        | Sketch Quantity |          |
| Е              | Allen Wrench 4 <b>MM</b> |        |                 | 1pc      |
| F              | Bolt <b>Ø1/4*2</b> "     |        |                 | 24pcs    |
| G              | Lock WasherØ1/4"         |        | $\bigcirc$      | 24pcs    |
| Н              | Flat WasherØ1/4*16MM"    |        | $\bigcirc$      | 24pcs    |