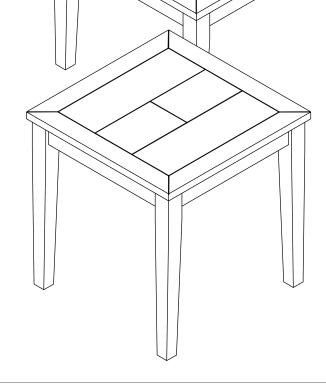

## **ASSEMBLY INSTRUCTIONS**

## **TILE 3 PACK**

Thank you for purchasing this quality product. Be sure to check all packing material carefully for small parts that may have come loose inside the carton during shipment.

| PARTS LIST:    |                          |        |                 |          |
|----------------|--------------------------|--------|-----------------|----------|
| NO.            | Description              | Sketch |                 | Quantity |
| A              | Тор                      |        |                 | 2pcs     |
| В              | Leg                      | P      |                 | 8pcs     |
| С              | Тор                      |        |                 | 1pc      |
| D              | Leg                      |        |                 | 4pcs     |
| HARDWARE LIST: |                          |        |                 |          |
| NO.            | Description              |        | Sketch Quantity |          |
| Е              | Allen Wrench 4 <b>MM</b> |        |                 | 1pc      |
| F              | Bolt <b>Ø1/4*2</b> "     |        |                 | 24pcs    |
| G              | Lock WasherØ1/4"         |        | $\bigcirc$      | 24pcs    |
| Н              | Flat WasherØ1/4*16MM"    |        | $\bigcirc$      | 24pcs    |