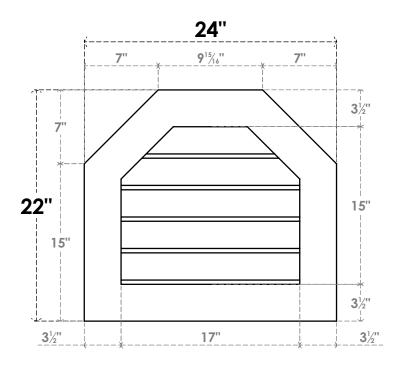

## **GVPOT24X2201SN**

24"W X 22"H OCTAGONAL TOP SURFACE MOUNT PVC GABLE VENT: NON-FUNCTIONAL, W/ 3-1/2"W X 1"P STANDARD FRAME

**FRONT** 

SIDE

LOUVER HEIGHT: 3" LOUVER QTY: 5

EKENA MILLWORK 2300 WEST MAIN ST. CLARKSVILLE, TX 75426 TOLL FREE: 866-607-0453 WWW.EKENAMILLWORK.COM