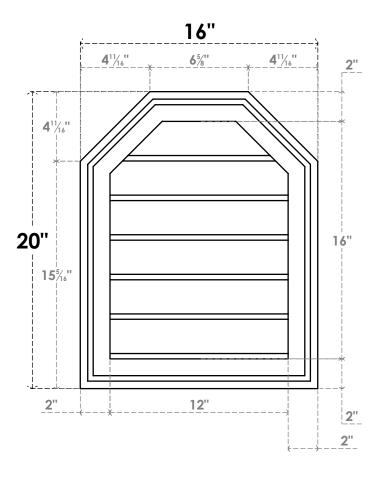

## GVPOT16X2002SN

16"W X 20"H OCTAGONAL TOP SURFACE MOUNT PVC GABLE VENT: NON-FUNCTIONAL, W/ 2"W X 1-1/2"P BRICKMOULD FRAME

LOUVER HEIGHT: 2 5/8"

LOUVER QTY: 6

**FRONT** 

SIDE

EKENA MILLWORK 2300 WEST MAIN ST. CLARKSVILLE, TX 75426 TOLL FREE: 866-607-0453 WWW.EKENAMILLWORK.COM