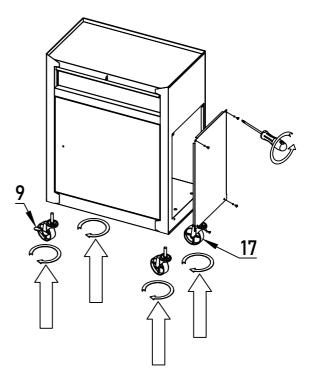

# SKU: DSN035BN307A/DSN035CS308A/DSN035GR315A/DSN035BL316A 20041

Step 3

◆ Install side plate and caster with screwdriver, make sure the caster with brake is on the same side as the bin.

Step 4

Put the box on top of the second drawer.