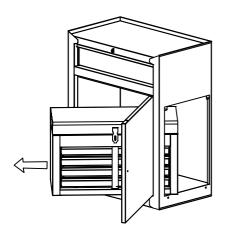

y moving object.
- Keep the product on a level surface.
- Be careful when opening more than one drawer.
- When locking the chest, close the drawers before closing the lid for locking bars to work properly.
- The max. weight for each drawer should be no more than 5kg.
- The max. weight for chest & cabinet combo, including contents, should be no more than 60kg

## SKU:DSN035BN307A/DSN035CS308A/DSN035GR315A/DSN035BL316A 20041

◆ Unscrew the M4X8 self-tapping on the side panel to remove the lock lever。



Step 2

Step 1

◆ Unscrew the M6X12 screw on the bottom of a drawer and take the box out of the box。



# SKU: DSN035BN307A/DSN035CS308A/DSN035GR315A/DSN035BL316A 20041

Step 3

◆ Install side plate and caster with screwdriver, make sure the caster with brake is on the same side as the bin.





Step 4

Put the box on top of the second drawer.





◆ The left side of a drawer is provided with an accessory box, and a handle is arranged on the door, and a handle is arranged on the 2 sides of a four-drawer drawer.



### Step 5