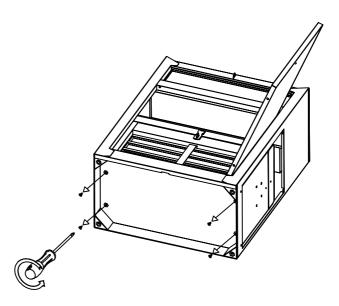

## SKU:DSN035BN307A/DSN035CS308A/DSN035GR315A/DSN035BL316A 20041

◆ Unscrew the M4X8 self-tapping on the side panel to remove the lock lever。

Step 2

Step 1

◆ Unscrew the M6X12 screw on the bottom of a drawer and take the box out of the box。