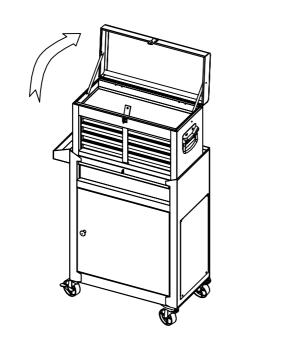

should be no more than 5kg.
- The max. weight for chest & cabinet combo, including contents, should be no more than 60kg

## SKU:DSN035BN307A/DSN035CS308A/DSN035GR315A/DSN035BL316A 20041

◆ Unscrew the M4X8 self-tapping on the side panel to remove the lock lever。



Step 2

Step 1

◆ Unscrew the M6X12 screw on the bottom of a drawer and take the box out of the box。



# SKU: DSN035BN307A/DSN035CS308A/DSN035GR315A/DSN035BL316A 20041

Step 3

◆ Install side plate and caster with screwdriver, make sure the caster with brake is on the same side as the bin.





Step 4

Put the box on top of the second drawer.





◆ The left side of a drawer is provided with an accessory box, and a handle is arranged on the door, and a handle is arranged on the 2 sides of a four-drawer drawer.



### Step 5