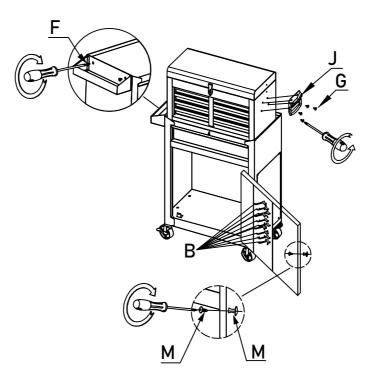

# SKU: DSN035BN307A/DSN035CS308A/DSN035GR315A/DSN035BL316A 20041

Step 3

◆ Install side plate and caster with screwdriver, make sure the caster with brake is on the same side as the bin.

Step 4

Put the box on top of the second drawer.