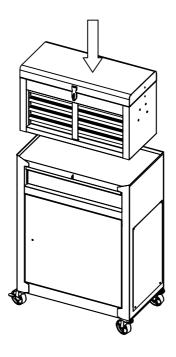

# SKU: DSN035BN307A/DSN035CS308A/DSN035GR315A/DSN035BL316A 20041

Step 3

◆ Install side plate and caster with screwdriver, make sure the caster with brake is on the same side as the bin.

Step 4

Put the box on top of the second drawer.