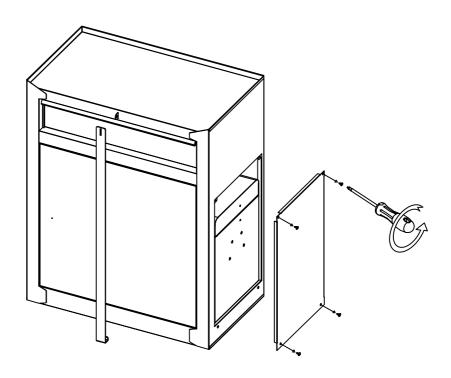

# SKU: DSN035BN307A/DSN035CS308A/DSN035GR315A/DSN035BL316A 20041

Step 3

◆ Install side plate and caster with screwdriver, make sure the caster with brake is on the same side as the bin.

Step 4

Put the box on top of the second drawer.