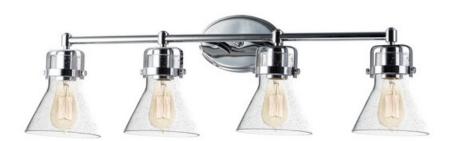

## PRODUCT DESCRIPTION:

This nautical-inspired bath vanity features Clear Seedy glass cones suspended by a yoke frame finished in Polished Chrome. The clear glass offers abundant lighting and compliments the styling of the fixture. Make it a more industrial look by adding filament E26 light bulbs.

## FINISHES OPTION:

Polished Chrome PC

# GLASS:

Seedy CD