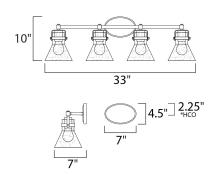

# **MEASUREMENTS:**

 Width
 Height
 Extension

 33.00"
 10.00"
 7.00"

 BP Width
 BP Height

4.50" 7.00"

**Hanging Weight** 

6.60 lb

\*height from center of outlet to the top of the fixture