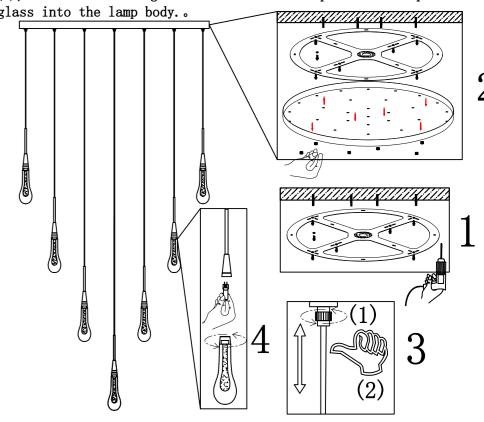

 ${\tt Lighting@yxtservice.}\ {\tt com}$ If you have any questions, please contact us 5-star rating Thank you

- (1), Take out the mounting plate and link it to the wall,
- (2), Connect the main power line to the main lamp body line and secure
- (3), Loosen the telescopic component, gently press, and pull the electrical wire to adjust the height.

(4), Install the G4 light source into the lamp holder and place the