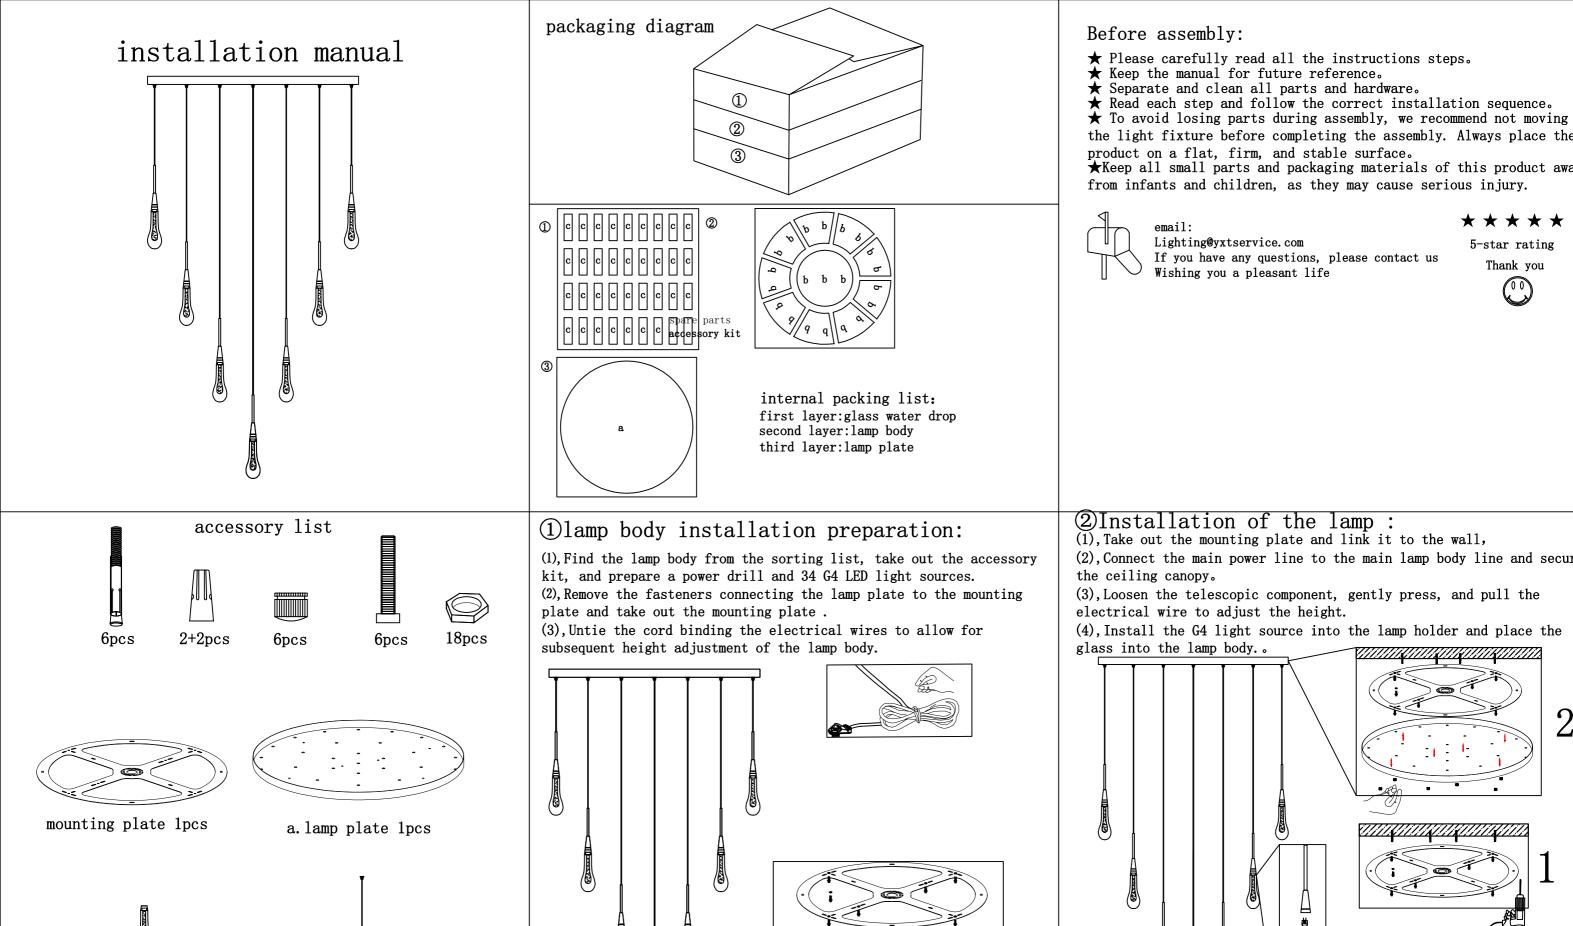

 ${\tt Lighting@yxtservice.}\ {\tt com}$ If you have any questions, please contact us 5-star rating Thank you

- (1), Take out the mounting plate and link it to the wall,
- (2), Connect the main power line to the main lamp body line and secure
- (3), Loosen the telescopic component, gently press, and pull the electrical wire to adjust the height.

(4), Install the G4 light source into the lamp holder and place the