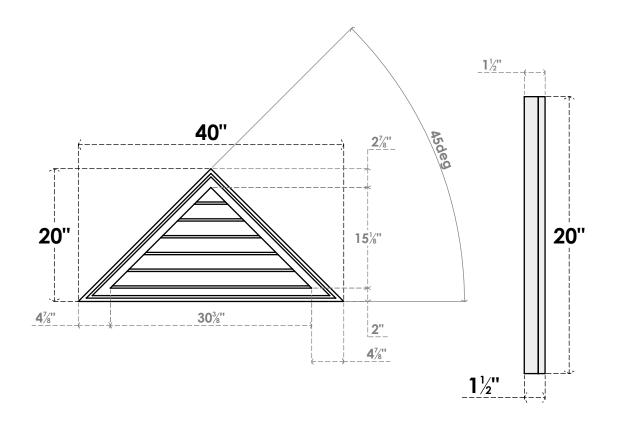

## GVPTR40X2002SN

40"W X 20"H TRIANGLE SURFACE MOUNT PVC GABLE VENT 12/12 PITCH: NON-FUNCTIONAL, W/ 2"W X 1-1/2"P BRICKMOULD FRAME

**FRONT** 

SIDE

LOUVER HEIGHT: 2 1/2"

LOUVER QTY: 6

1. INSTALLATION TO BE COMPLETED IN ACCORDANCE WITH MANUFACTURER'S SPECIFICATIONS. 2. DRAWING MAY NOT BE TO SCALE