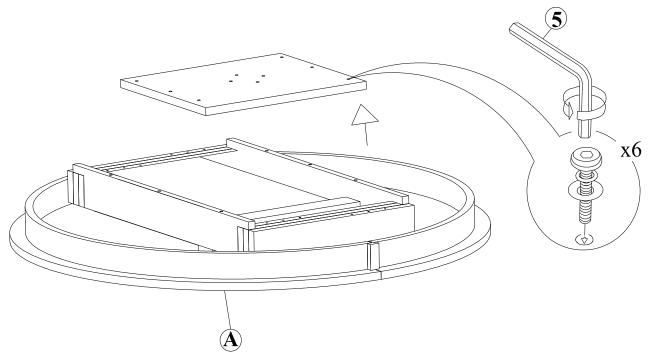

# STEP 2

Use the Allen key (5) to loosen the bolts, and take off the plate underneath of the table top.

OVAL DINING TABLE TOP 42"x60" WITH 18" BUTTERFLY LEAF

## STEP 3

Place the plate on top of the column (B), attach with washers (1), (2) and nuts (3). Tighten with the Wrench (4) as shown below.