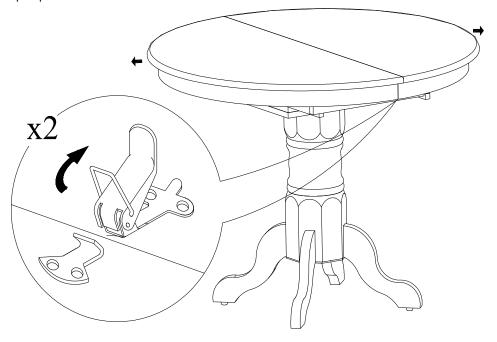

## STEP 5

Unlatch 2 end pieces of table top by the latches underneath table top. Pull the 2 ends of the table top apart.