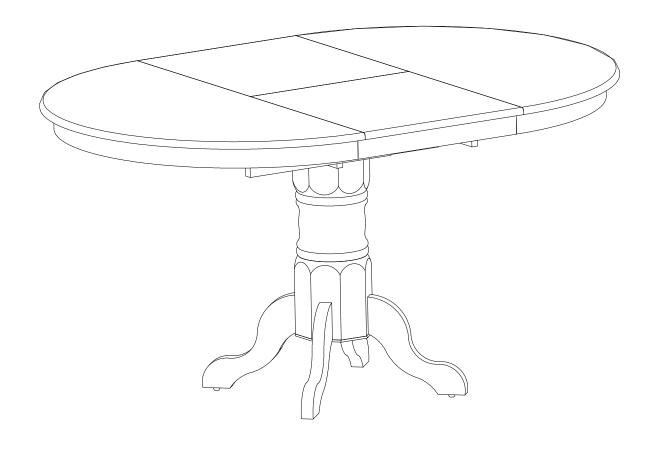

### **ASSEMBLY INSTRUCTIONS**

Description : OVAL DINING TABLE TOP 42"x60" WITH 18" BUTTERFLY LEAF

Dimension : 42"Wx42"/60"Dx30"H

Cube size : 44.4"x44.4"x8" NW: 74.6 LBS

(Top) GW: 83.6 LBS

Cube size : 24.4"x10.5"x9" NW: 17.6 LBS

# STEP 2

Use the Allen key (5) to loosen the bolts, and take off the plate underneath of the table top.

OVAL DINING TABLE TOP 42"x60" WITH 18" BUTTERFLY LEAF

## STEP 4

Carefully put the pedestal block on the bottom side of the table top, attach the top to plate with bolts (from step 2) and tighten with the Allen key (5)

OVAL DINING TABLE TOP 42"x60" WITH 18" BUTTERFLY LEAF