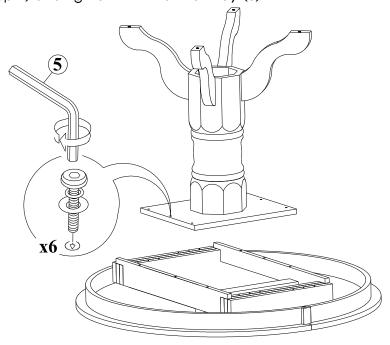

# STEP 2

Use the Allen key (5) to loosen the bolts, and take off the plate underneath of the table top.

OVAL DINING TABLE TOP 42"x60" WITH 18" BUTTERFLY LEAF