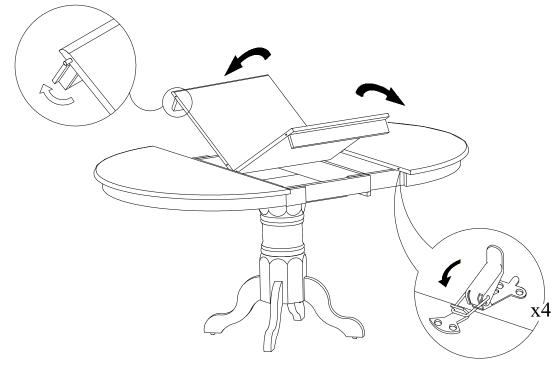

## STEP 6

Unfold the butterfly leaf with the apron at both ends straightened up as shown on the Step 6. Place flattened butterfly leaf at the center of the table. Then push two end pieces inward making sure all pins & holes aligned. Latch them together by the 4 latches underneath table top