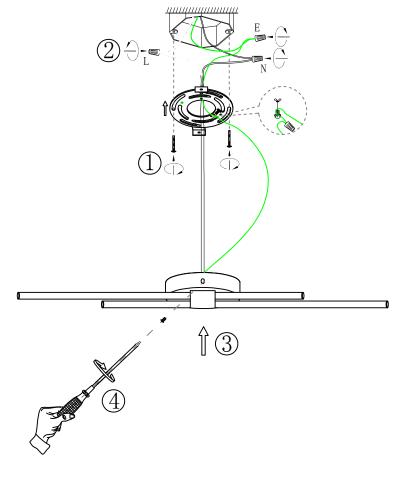

## Installation steps:

- 1. Fix the hanging board on the junction box with screws
- 2. Connect the main line of the lamp body to the line reserved on the ceilin
- 3. Cover the junction box on the ceiling with a canopy
- 4. Fix the canopy on the hanging plate with screws