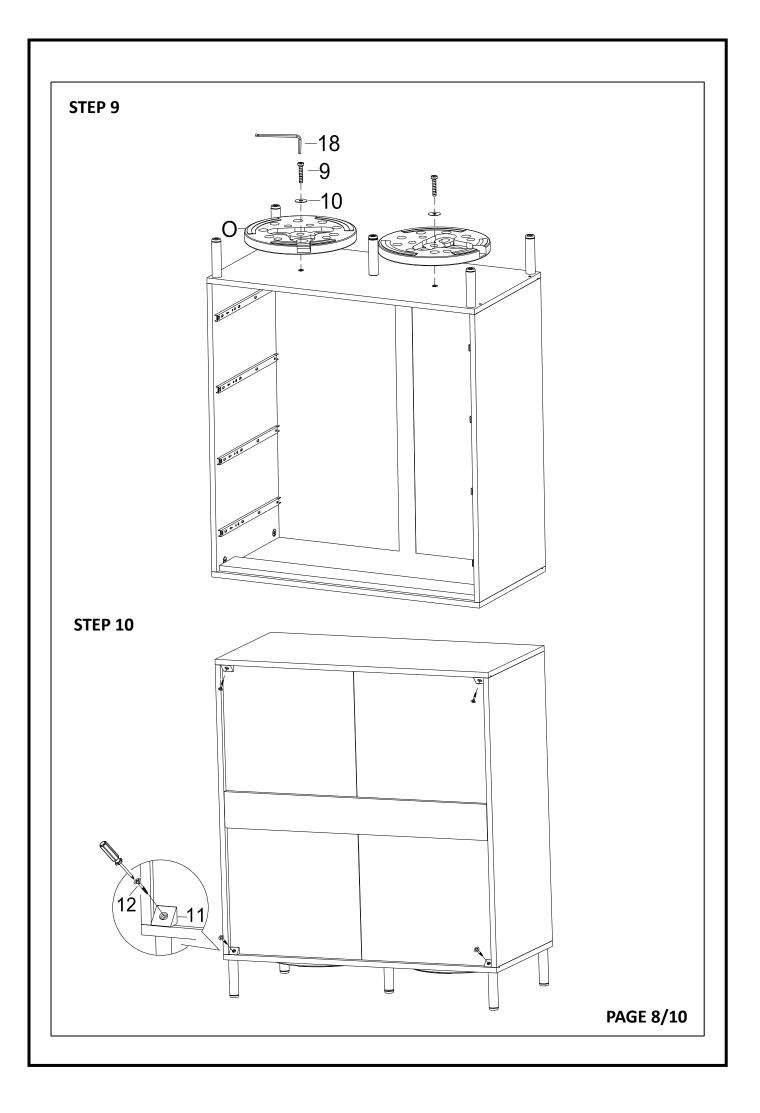

| MID        | BOLT                  | 1/4" x 1-1/4" | 2  | PCS |





## <u>Attention</u>

\*\*\*Some number parts listed on the instruction sheet may not be in parts bag as they may be assembled. Carefully check parts and packing materials prior to ordering replacements.

PAGE 3/10

## How to assemble: