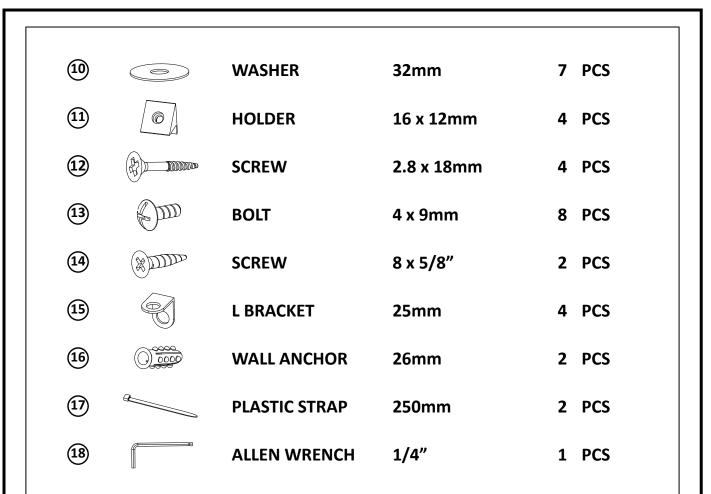

|        | J                                                                                                                                                                                                                                                                                                                                                                                                                                                                                                                                                                                                                                                                                                   | LEFT BOARD |                       |               |    | 1   |
|--------|-----------------------------------------------------------------------------------------------------------------------------------------------------------------------------------------------------------------------------------------------------------------------------------------------------------------------------------------------------------------------------------------------------------------------------------------------------------------------------------------------------------------------------------------------------------------------------------------------------------------------------------------------------------------------------------------------------|------------|-----------------------|---------------|----|-----|
|        | K                                                                                                                                                                                                                                                                                                                                                                                                                                                                                                                                                                                                                                                                                                   | STRE       | NGTHEN BOARD          |               |    | 1   |
|        | L                                                                                                                                                                                                                                                                                                                                                                                                                                                                                                                                                                                                                                                                                                   | BAC        | ( BOARD               |               |    | 1   |
|        | M                                                                                                                                                                                                                                                                                                                                                                                                                                                                                                                                                                                                                                                                                                   | BOT        | FOM BOARD             | • •           |    | 1   |
|        | N                                                                                                                                                                                                                                                                                                                                                                                                                                                                                                                                                                                                                                                                                                   | LEG        |                       |               |    | 5   |
|        | 0                                                                                                                                                                                                                                                                                                                                                                                                                                                                                                                                                                                                                                                                                                   | ROU        | ND PEDESTAL           |               | )  | 2   |
| HAR    | DWAR                                                                                                                                                                                                                                                                                                                                                                                                                                                                                                                                                                                                                                                                                                | E RE       | QUIRED                |               |    |     |
| 1      |                                                                                                                                                                                                                                                                                                                                                                                                                                                                                                                                                                                                                                                                                                     |            | SCREW                 | 8 x 1-1/4"    | 34 | PCS |
| 2      |                                                                                                                                                                                                                                                                                                                                                                                                                                                                                                                                                                                                                                                                                                     |            | SCREW                 | 8 x 1-3/4"    | 20 | PCS |
| 3      |                                                                                                                                                                                                                                                                                                                                                                                                                                                                                                                                                                                                                                                                                                     |            | BOLT                  | 1/4" x 1"     | 8  | PCS |
| 4      | ())=)                                                                                                                                                                                                                                                                                                                                                                                                                                                                                                                                                                                                                                                                                               |            | CAM BOLT              | 6 x 38mm      | 4  | PCS |
| 5      |                                                                                                                                                                                                                                                                                                                                                                                                                                                                                                                                                                                                                                                                                                     |            | WOOD DOWEL            | 8 x 30mm      | 12 | PCS |
| 6      | No. Contraction of the second s |            | CAM LOCK              | 15mm          | 4  | PCS |
| Ø      |                                                                                                                                                                                                                                                                                                                                                                                                                                                                                                                                                                                                                                                                                                     |            | DOUBLE-HEADED<br>BOLT | 1/4" x 1-1/4" | 5  | PCS |
|        |                                                                                                                                                                                                                                                                                                                                                                                                                                                                                                                                                                                                                                                                                                     | 3          | LEVELER               | 1/4" x 7/8"   | 5  | PCS |
| 8      |                                                                                                                                                                                                                                                                                                                                                                                                                                                                                                                                                                                                                                                                                                     |            |                       |               | 2  | DCC |
| 8<br>9 |                                                                                                                                                                                                                                                                                                                                                                                                                                                                                                                                                                                                                                                                                                     | MID        | BOLT                  | 1/4" x 1-1/4" | 2  | PCS |