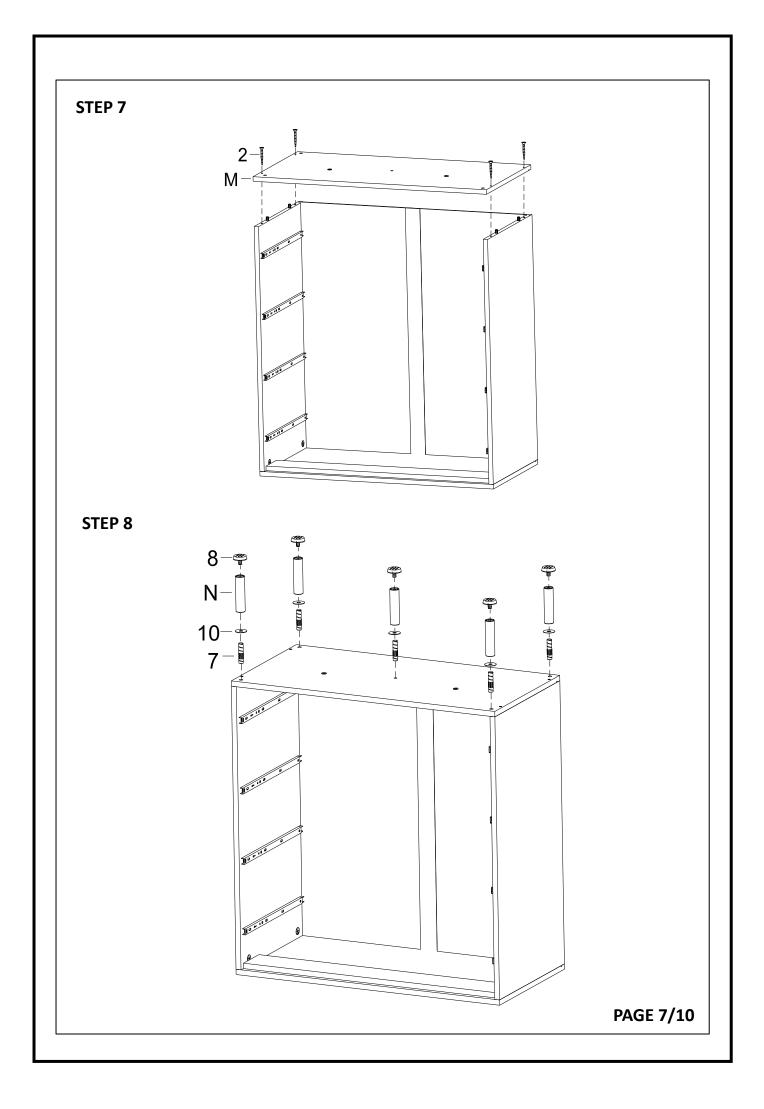

| MID        | BOLT                  | 1/4" x 1-1/4" | 2  | PCS |





## <u>Attention</u>

\*\*\*Some number parts listed on the instruction sheet may not be in parts bag as they may be assembled. Carefully check parts and packing materials prior to ordering replacements.

PAGE 3/10

## How to assemble: