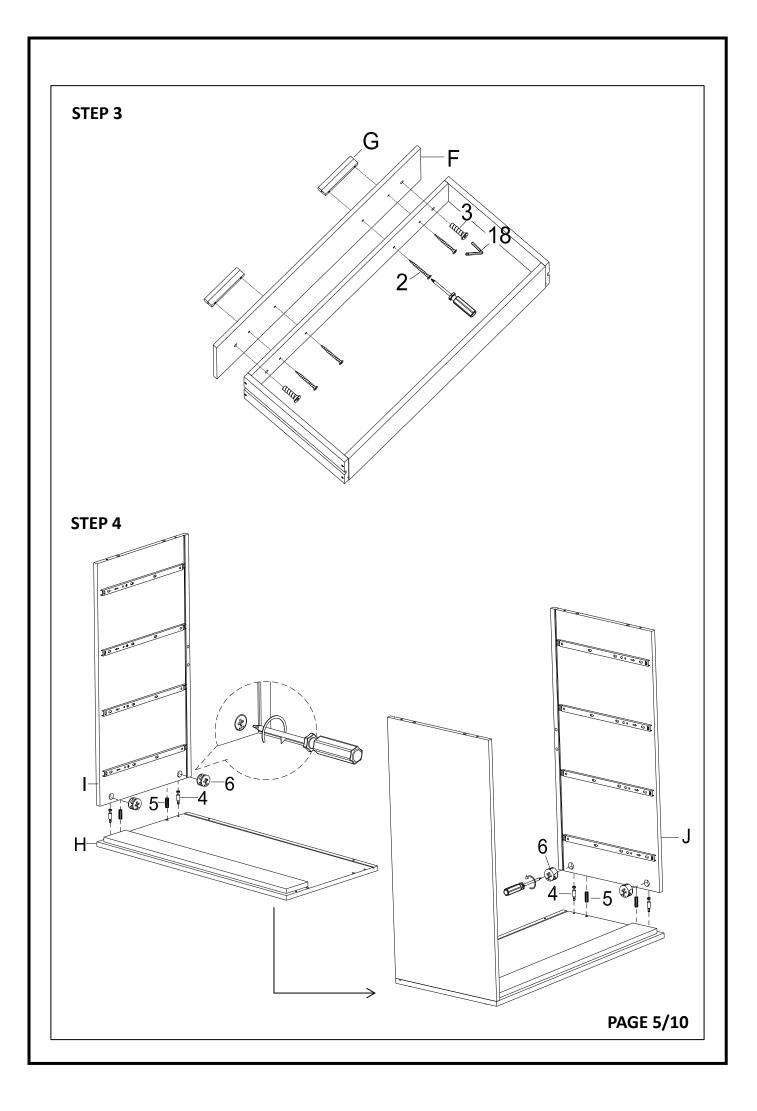

| MID        | BOLT                  | 1/4" x 1-1/4" | 2  | PCS |





## <u>Attention</u>

\*\*\*Some number parts listed on the instruction sheet may not be in parts bag as they may be assembled. Carefully check parts and packing materials prior to ordering replacements.

PAGE 3/10

## How to assemble: