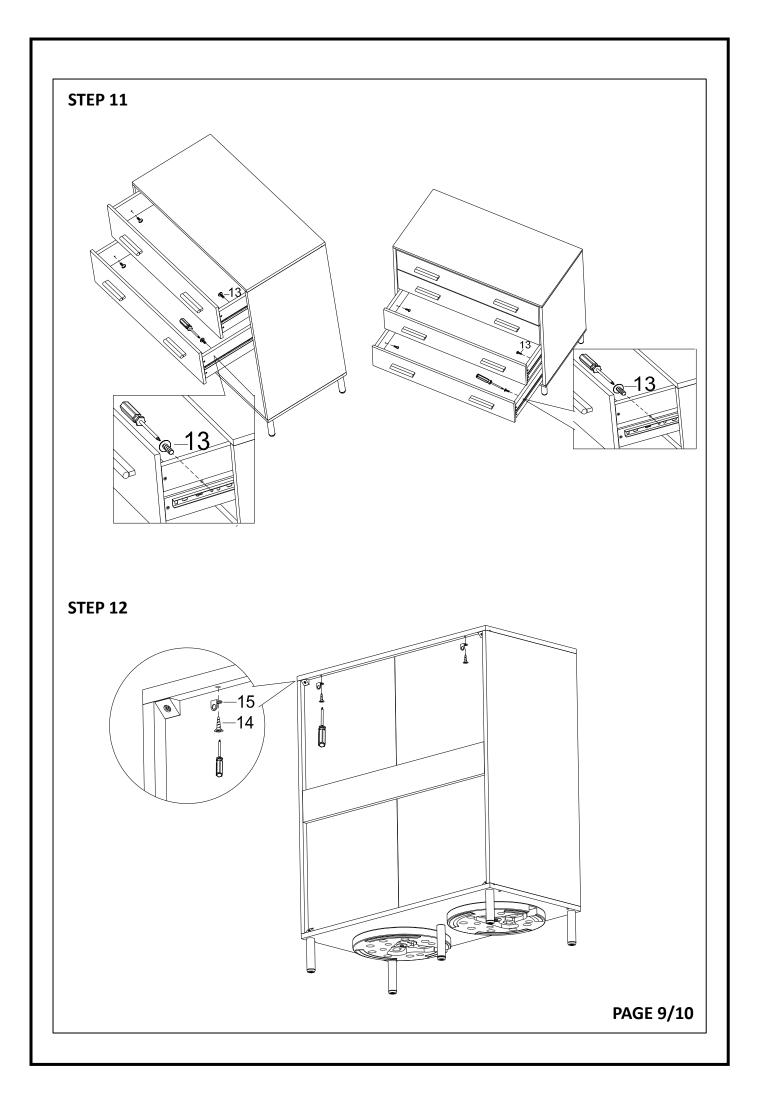

| MID        | BOLT                  | 1/4" x 1-1/4" | 2  | PCS |





## <u>Attention</u>

\*\*\*Some number parts listed on the instruction sheet may not be in parts bag as they may be assembled. Carefully check parts and packing materials prior to ordering replacements.

PAGE 3/10

## How to assemble: