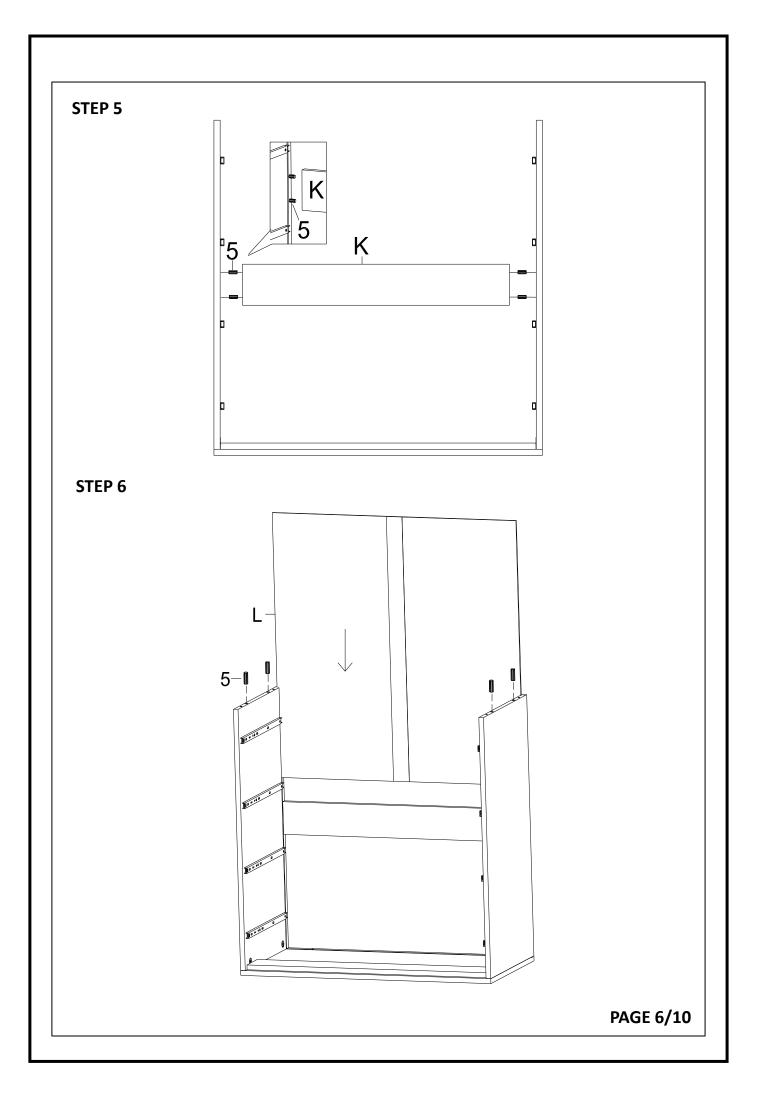

| MID        | BOLT                  | 1/4" x 1-1/4" | 2  | PCS |





## <u>Attention</u>

\*\*\*Some number parts listed on the instruction sheet may not be in parts bag as they may be assembled. Carefully check parts and packing materials prior to ordering replacements.

PAGE 3/10

## How to assemble: