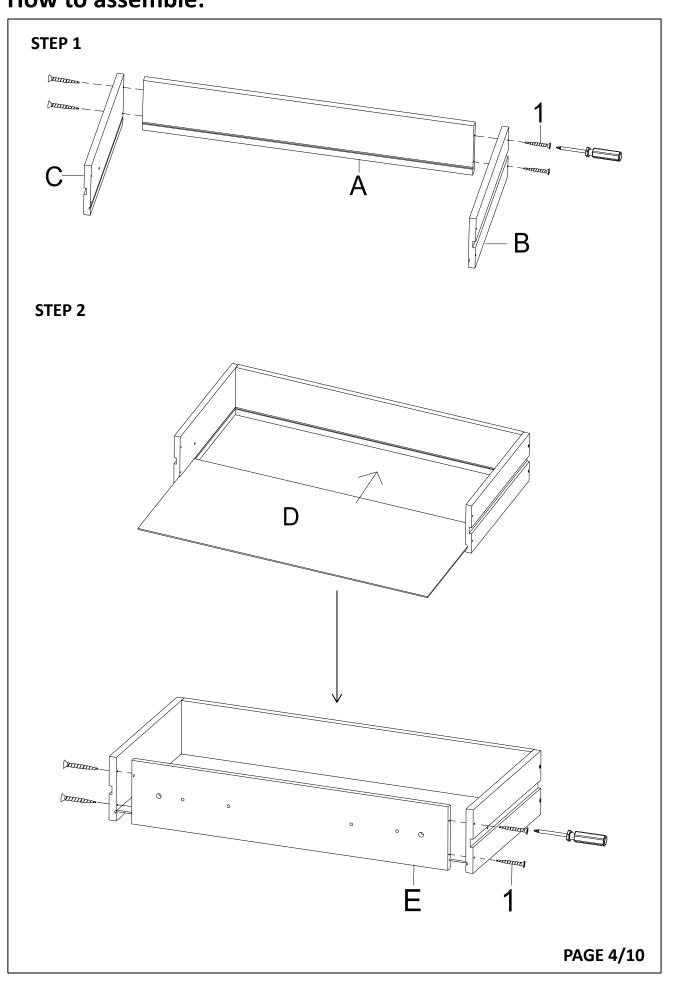

| MID        | BOLT                  | 1/4" x 1-1/4" | 2  | PCS |





## <u>Attention</u>

\*\*\*Some number parts listed on the instruction sheet may not be in parts bag as they may be assembled. Carefully check parts and packing materials prior to ordering replacements.

PAGE 3/10

## How to assemble: