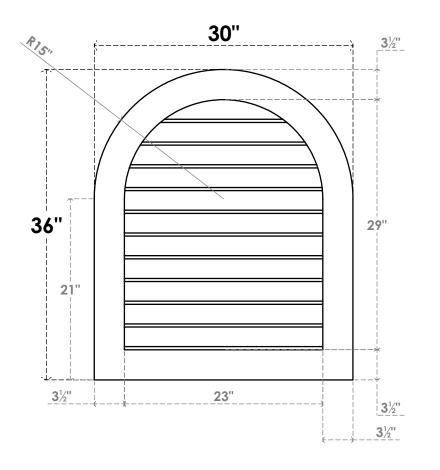

## GVPRT30X3601SN

30"W X 36"H ROUND TOP SURFACE MOUNT PVC GABLE VENT: NON-FUNCTIONAL, W/ 3-1/2"W X 1"P STANDARD FRAME

LOUVER HEIGHT: 2 5/8"

LOUVER QTY: 11

**FRONT** 

SIDE

1. INSTALLATION TO BE COMPLETED IN ACCORDANCE WITH MANUFACTURER'S SPECIFICATIONS. 2. DRAWING MAY NOT BE TO SCALE